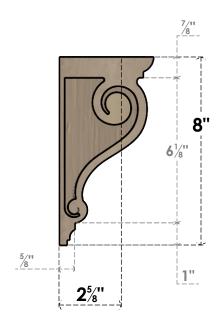

# SIDE PROFILE

### ITEM NUMBER: CORU04X04X08SCRRCPR

4"W X 4"D X 8"H SERIES 2 WIDE SCROLL ROUGH CEDAR TIMBERTHANE FAUX WOOD CORBEL, PRIMED