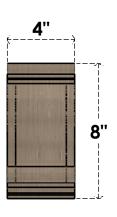

# FRONT PROFILE

### ITEM NUMBER: CORU04X04X08SCRRCPR

4"W X 4"D X 8"H SERIES 2 WIDE SCROLL ROUGH CEDAR TIMBERTHANE FAUX WOOD CORBEL, PRIMED