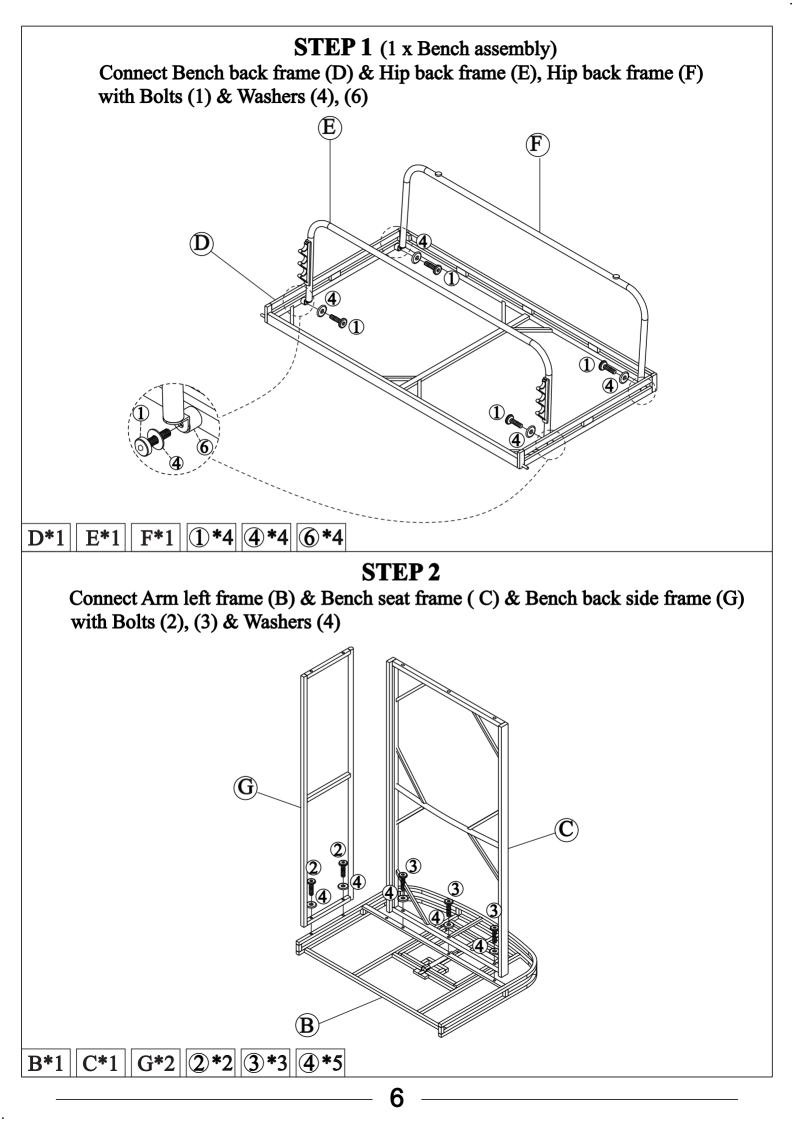

#### Notice:

- 1. 50% Tighten before fixing all screws, Allen wrench is recommended instead of an electric drill.
- 2. Place the item on a flat ground to adjust and make sure it remains stable
- 3. Tighten up all screws with tools gradually.
- 4. If the screws are not aligned with holes during assembly, please loosen all the other screws to 50% and continue the assembly process.
- 5. If the item is not stable, please loosen all the screws, adjust it on a flat ground and tighten up all screws again.
- 6. Note : If one or some screws are fully tightened during assembly, chances are the others will not be aligned with holes. In addition, all the holes are designed to be relatively larger to provide more space for the adjustment of the screws.