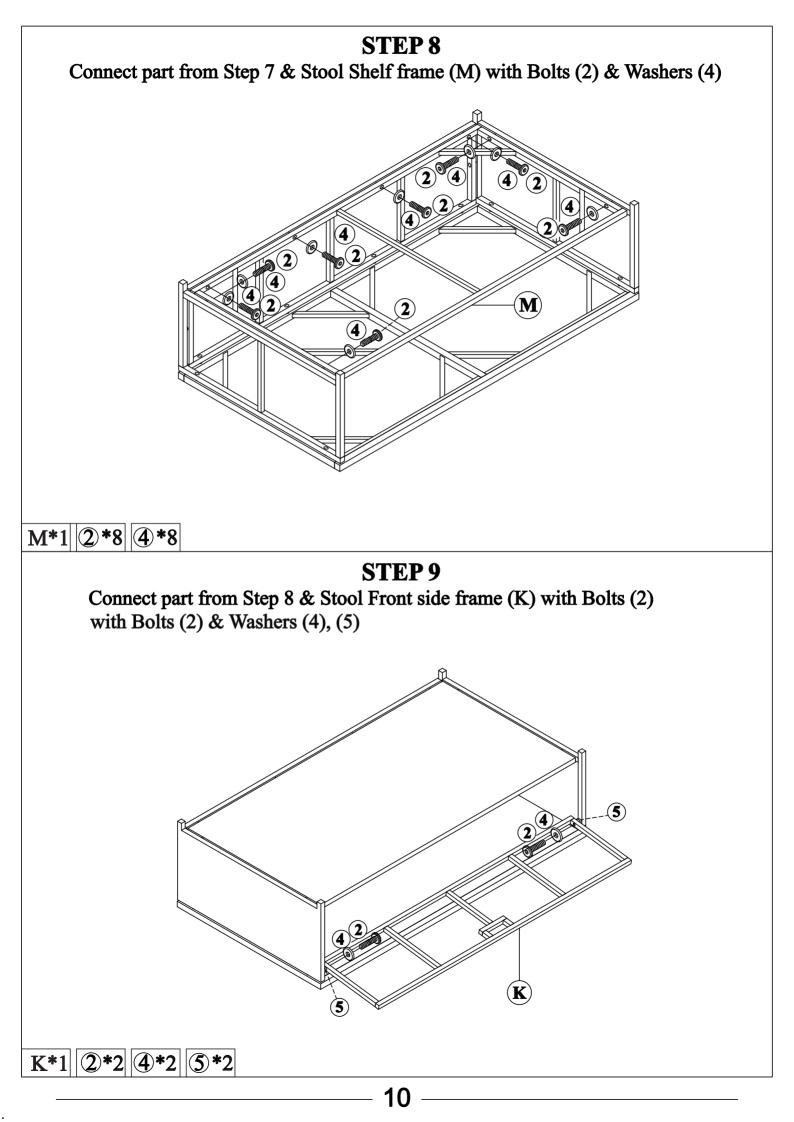

#### Notice:

- 1. 50% Tighten before fixing all screws, Allen wrench is recommended instead of an electric drill.
- 2. Place the item on a flat ground to adjust and make sure it remains stable
- 3. Tighten up all screws with tools gradually.
- 4. If the screws are not aligned with holes during assembly, please loosen all the other screws to 50% and continue the assembly process.
- 5. If the item is not stable, please loosen all the screws, adjust it on a flat ground and tighten up all screws again.
- 6. Note : If one or some screws are fully tightened during assembly, chances are the others will not be aligned with holes. In addition, all the holes are designed to be relatively larger to provide more space for the adjustment of the screws.