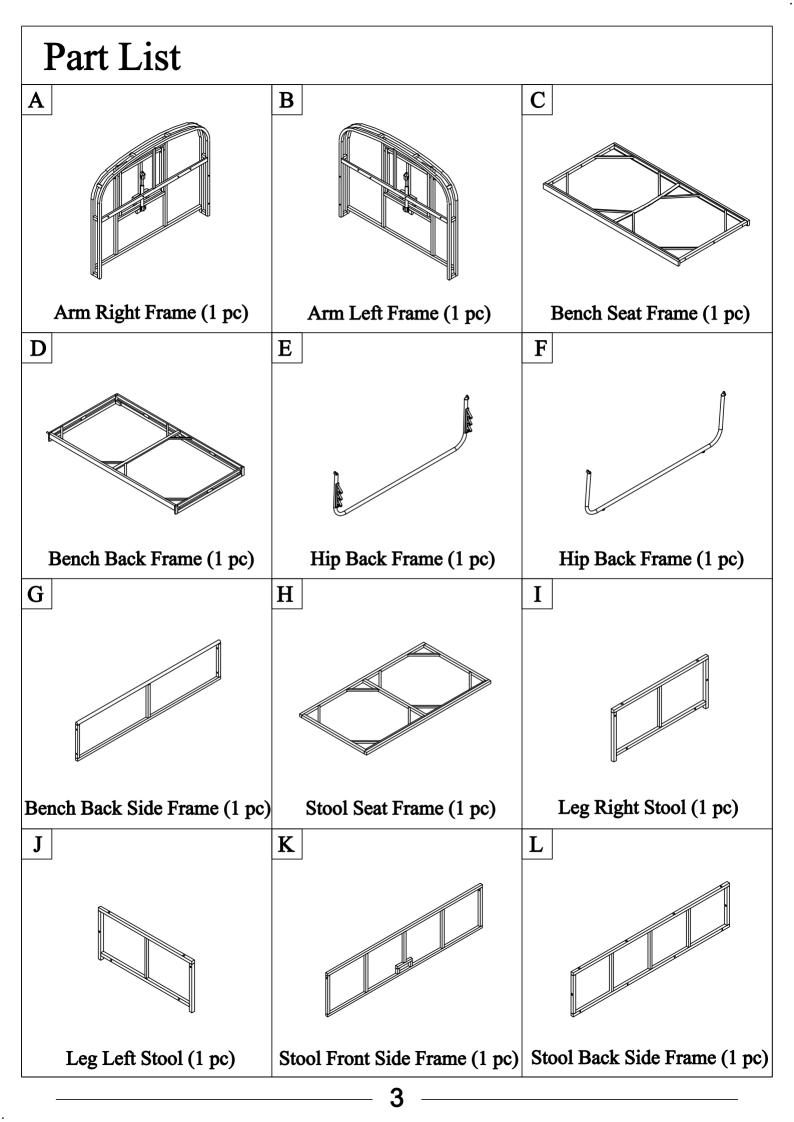

#### Notice:

- 1. 50% Tighten before fixing all screws, Allen wrench is recommended instead of an electric drill.
- 2. Place the item on a flat ground to adjust and make sure it remains stable
- 3. Tighten up all screws with tools gradually.
- 4. If the screws are not aligned with holes during assembly, please loosen all the other screws to 50% and continue the assembly process.
- 5. If the item is not stable, please loosen all the screws, adjust it on a flat ground and tighten up all screws again.
- 6. Note : If one or some screws are fully tightened during assembly, chances are the others will not be aligned with holes. In addition, all the holes are designed to be relatively larger to provide more space for the adjustment of the screws.