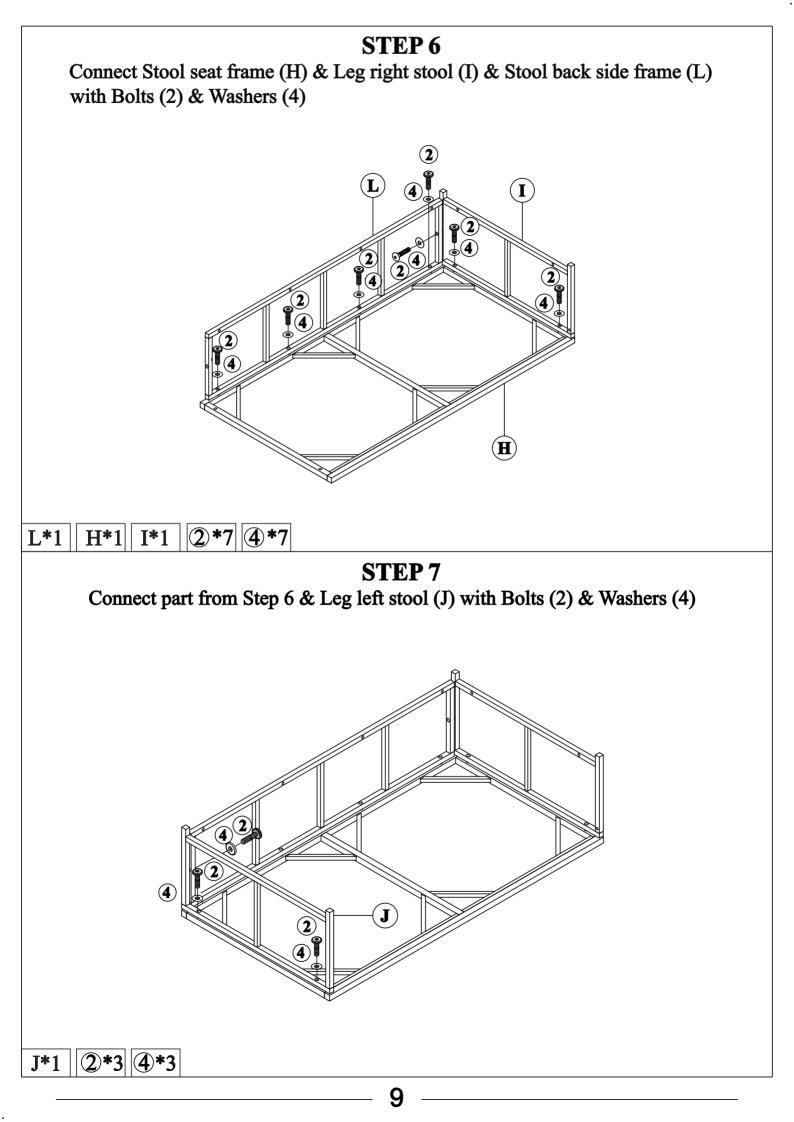

#### Notice:

- 1. 50% Tighten before fixing all screws, Allen wrench is recommended instead of an electric drill.
- 2. Place the item on a flat ground to adjust and make sure it remains stable
- 3. Tighten up all screws with tools gradually.
- 4. If the screws are not aligned with holes during assembly, please loosen all the other screws to 50% and continue the assembly process.
- 5. If the item is not stable, please loosen all the screws, adjust it on a flat ground and tighten up all screws again.
- 6. Note : If one or some screws are fully tightened during assembly, chances are the others will not be aligned with holes. In addition, all the holes are designed to be relatively larger to provide more space for the adjustment of the screws.