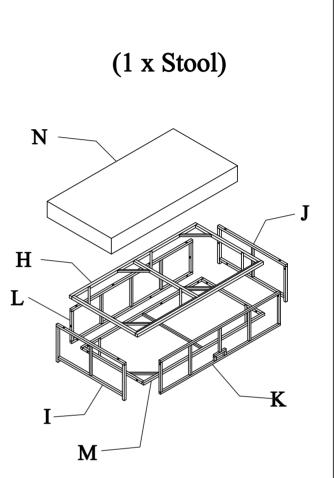

## **ASSEMBLY INSTRUCTIONS**

# **DAYBED WITH CUSHIONS**

If you have any questions, please feel free to contact us. Email: lowesteam@aminalife.com



NOTE: 50% TIGHTEN BEFORE FIXING ALL BOLTS

### WF300860 WF300861

### (1 x Bench)





#### Notice:

- 1. 50% Tighten before fixing all screws, Allen wrench is recommended instead of an electric drill.
- 2. Place the item on a flat ground to adjust and make sure it remains stable
- 3. Tighten up all screws with tools gradually.
- 4. If the screws are not aligned with holes during assembly, please loosen all the other screws to 50% and continue the assembly process.
- 5. If the item is not stable, please loosen all the screws, adjust it on a flat ground and tighten up all screws again.
- 6. Note : If one or some screws are fully tightened during assembly, chances are the others will not be aligned with holes. In addition, all the holes are designed to be relatively larger to provide more space for the adjustment of the screws.