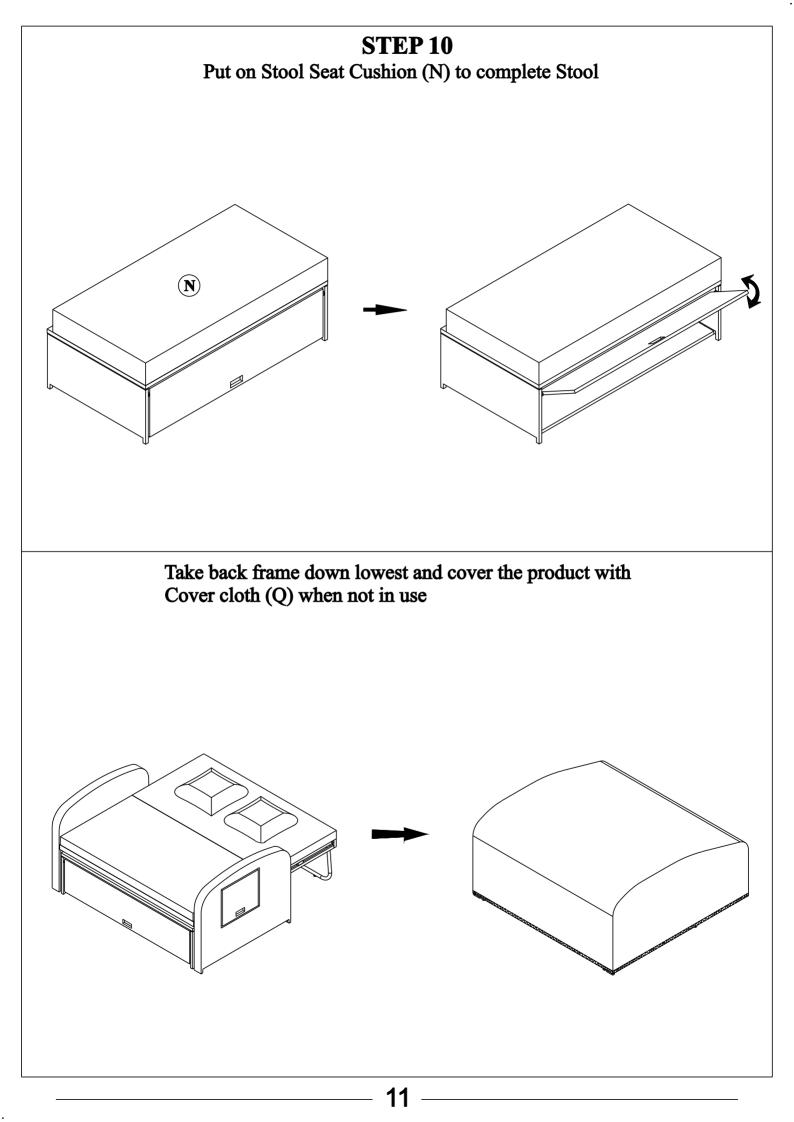

#### Notice:

- 1. 50% Tighten before fixing all screws, Allen wrench is recommended instead of an electric drill.
- 2. Place the item on a flat ground to adjust and make sure it remains stable
- 3. Tighten up all screws with tools gradually.
- 4. If the screws are not aligned with holes during assembly, please loosen all the other screws to 50% and continue the assembly process.
- 5. If the item is not stable, please loosen all the screws, adjust it on a flat ground and tighten up all screws again.
- 6. Note : If one or some screws are fully tightened during assembly, chances are the others will not be aligned with holes. In addition, all the holes are designed to be relatively larger to provide more space for the adjustment of the screws.