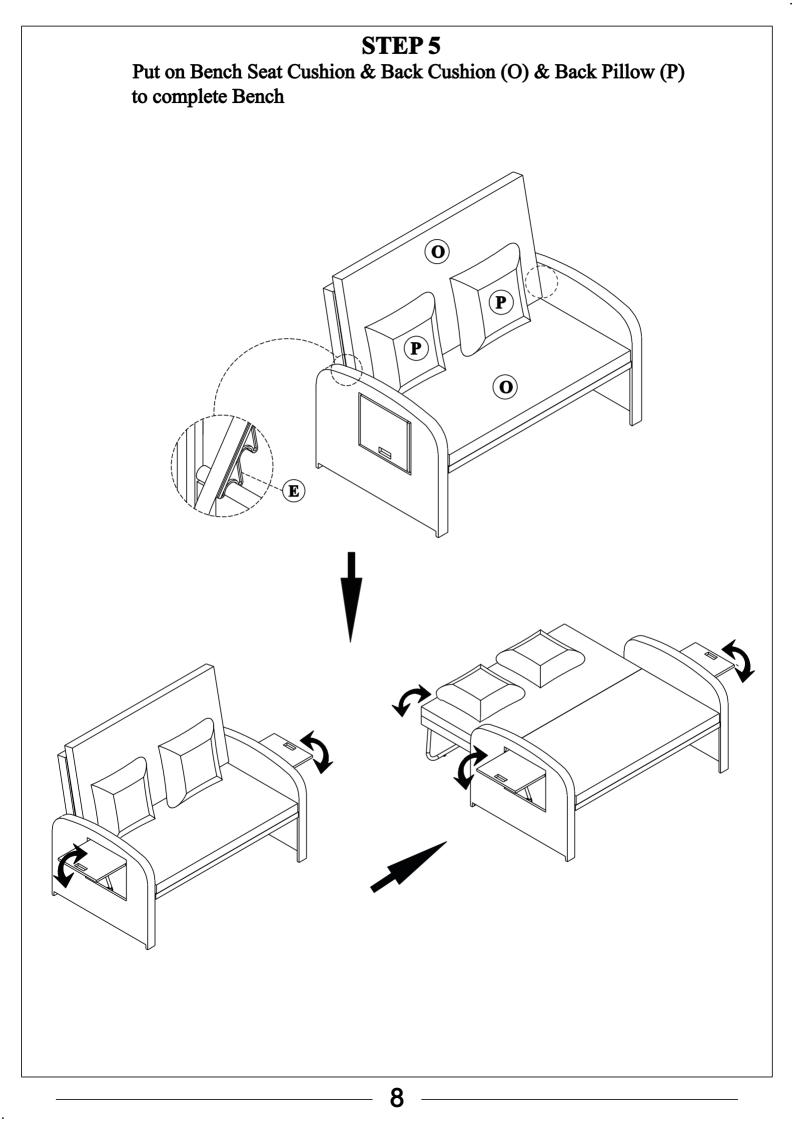

#### Notice:

- 1. 50% Tighten before fixing all screws, Allen wrench is recommended instead of an electric drill.
- 2. Place the item on a flat ground to adjust and make sure it remains stable
- 3. Tighten up all screws with tools gradually.
- 4. If the screws are not aligned with holes during assembly, please loosen all the other screws to 50% and continue the assembly process.
- 5. If the item is not stable, please loosen all the screws, adjust it on a flat ground and tighten up all screws again.
- 6. Note : If one or some screws are fully tightened during assembly, chances are the others will not be aligned with holes. In addition, all the holes are designed to be relatively larger to provide more space for the adjustment of the screws.