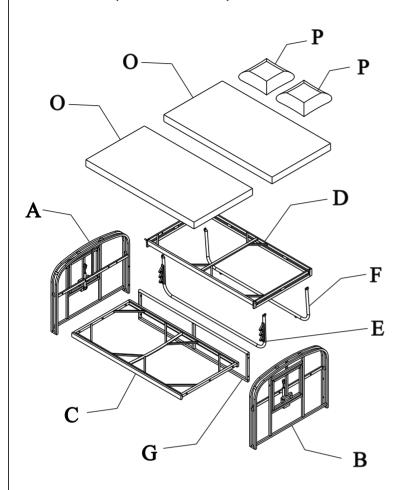

## **ASSEMBLY INSTRUCTIONS**

# **DAYBED WITH CUSHIONS**

If you have any questions, please feel free to contact us. Email: lowesteam@aminalife.com



NOTE: 50% TIGHTEN BEFORE FIXING ALL BOLTS

### WF300860 WF300861

### (1 x Bench)





#### Notice:

- 1. 50% Tighten before fixing all screws, Allen wrench is recommended instead of an electric drill.
- 2. Place the item on a flat ground to adjust and make sure it remains stable
- 3. Tighten up all screws with tools gradually.
- 4. If the screws are not aligned with holes during assembly, please loosen all the other screws to 50% and continue the assembly process.
- 5. If the item is not stable, please loosen all the screws, adjust it on a flat ground and tighten up all screws again.
- 6. Note : If one or some screws are fully tightened during assembly, chances are the others will not be aligned with holes. In addition, all the holes are designed to be relatively larger to provide more space for the adjustment of the screws.