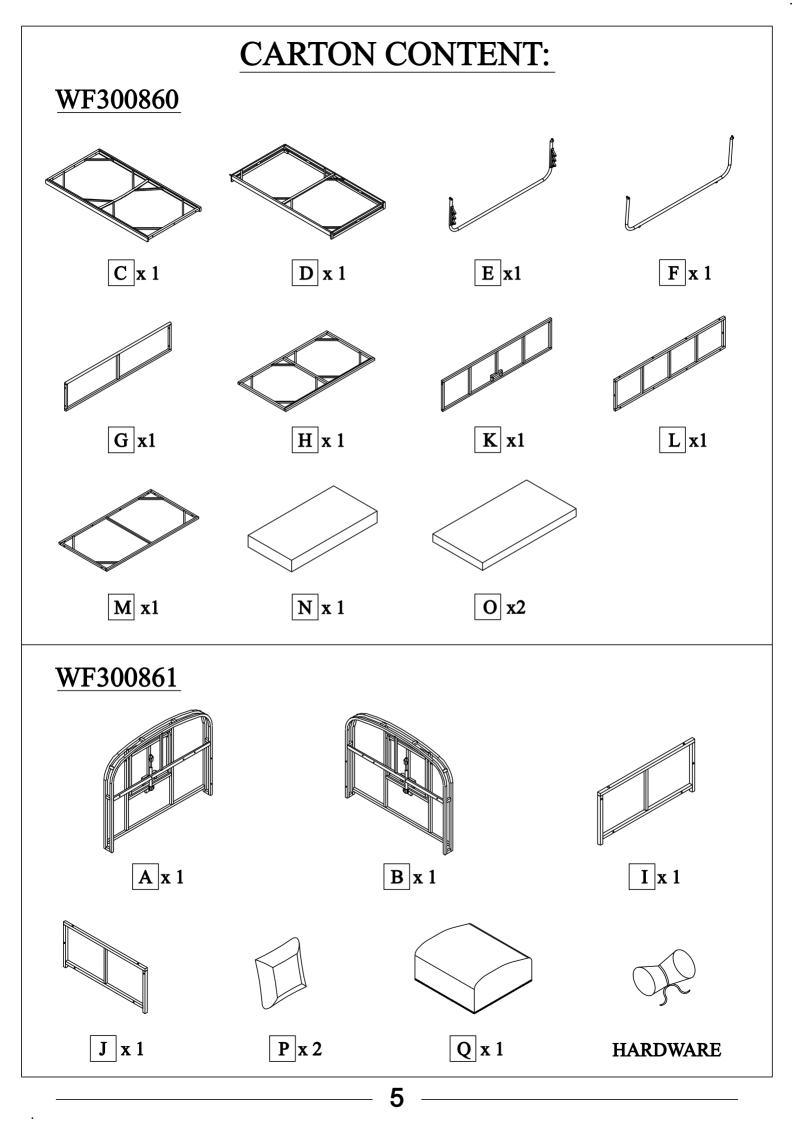

### WF300860 WF300861

### (1 x Bench)





#### Notice:

- 1. 50% Tighten before fixing all screws, Allen wrench is recommended instead of an electric drill.
- 2. Place the item on a flat ground to adjust and make sure it remains stable
- 3. Tighten up all screws with tools gradually.
- 4. If the screws are not aligned with holes during assembly, please loosen all the other screws to 50% and continue the assembly process.
- 5. If the item is not stable, please loosen all the screws, adjust it on a flat ground and tighten up all screws again.
- 6. Note : If one or some screws are fully tightened during assembly, chances are the others will not be aligned with holes. In addition, all the holes are designed to be relatively larger to provide more space for the adjustment of the screws.