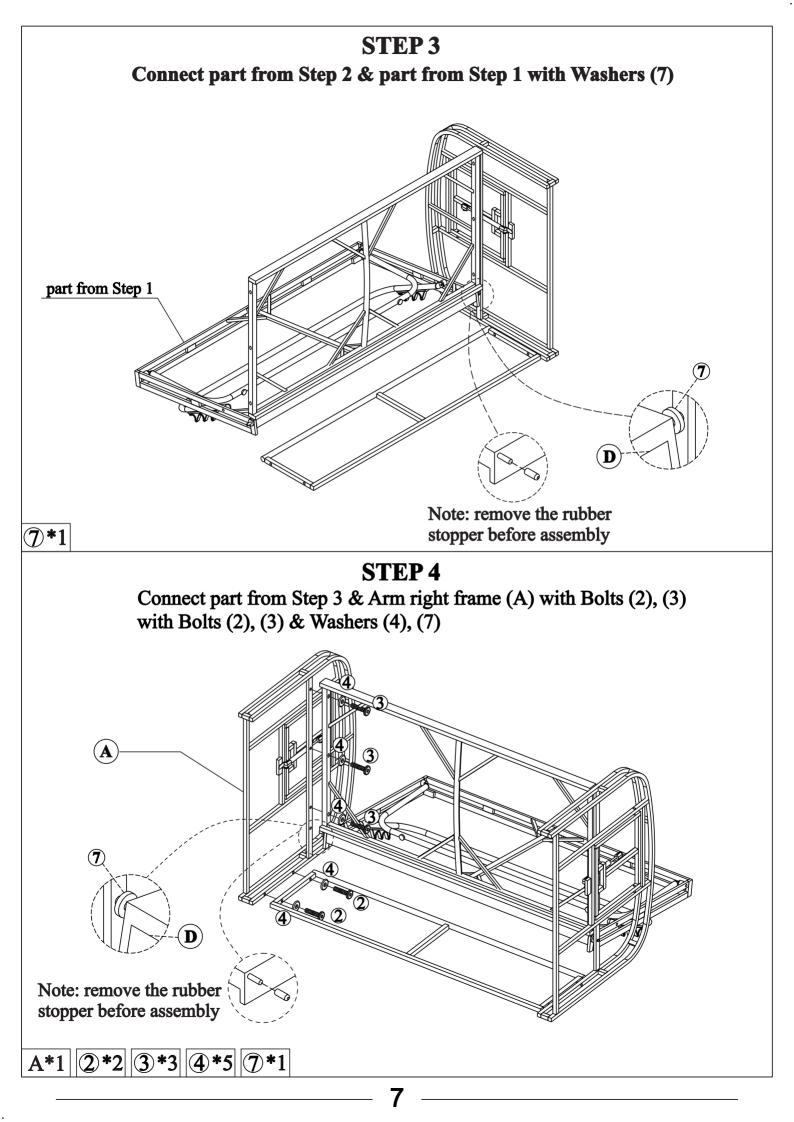

#### Notice:

- 1. 50% Tighten before fixing all screws, Allen wrench is recommended instead of an electric drill.
- 2. Place the item on a flat ground to adjust and make sure it remains stable
- 3. Tighten up all screws with tools gradually.
- 4. If the screws are not aligned with holes during assembly, please loosen all the other screws to 50% and continue the assembly process.
- 5. If the item is not stable, please loosen all the screws, adjust it on a flat ground and tighten up all screws again.
- 6. Note : If one or some screws are fully tightened during assembly, chances are the others will not be aligned with holes. In addition, all the holes are designed to be relatively larger to provide more space for the adjustment of the screws.