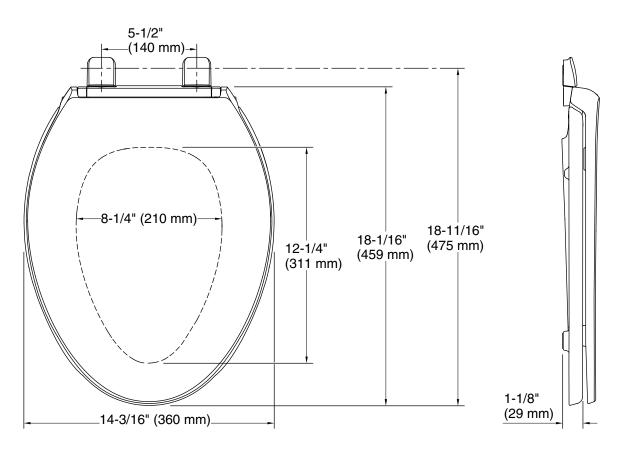

#### **Technical Information**

All product dimensions are nominal.

Seat shape type: Elongated
Seat front type: Closed-front
Seat-mounting 5-1/2" (140 mm)

holes: