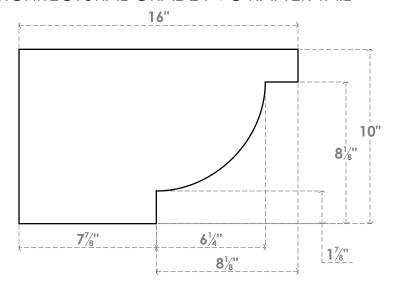

## RFTP04X10X16ALP

4"W X 10"H X 16"L ALPINE ARCHITECTURAL GRADE PVC RAFTER TAIL

SIDE PROFILE