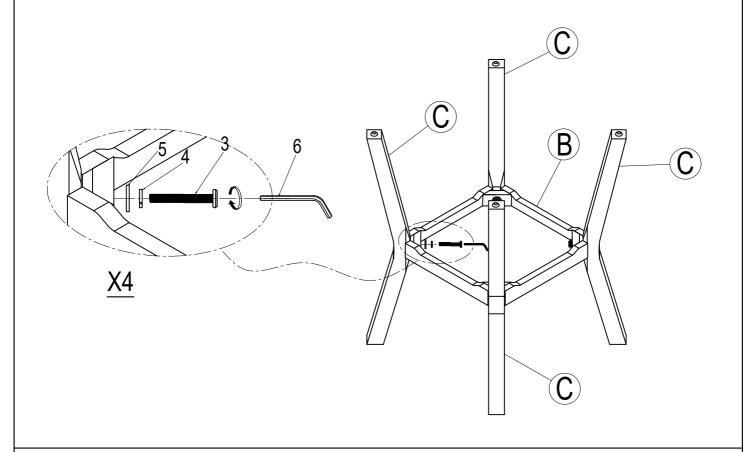

### **ASSEMBLY INSTRUCTIONS**

ITEM NO. WF198845AAP

If you have any questions, please feel free to contact us. Email: lowes.team@qualfurn.net



### **IMPORTANT NOTE:**

- ① PLACE ALL PARTS ON A CLEAN AND SMOOTH SURFACE SUCH AS A RUG OR CARPET TO AVOID THE PARTS FROM BEING SCRATCHED.
- ② BEFORE YOU BEGIN, KINDLY FOLLOW THE ASSEBLY INSTRUCTIONS STEP BY STEP.
- ③ DO NOT TIGHTEN ALL SCREWS AND BOLTS UNTIL THE CHAIR IS FULLY SET-UP.



### Part List

### Hardware List



## STEP 1:



# STEP 2:





### **ASSEMBLY INSTRUCTIONS**

ITEM NO. WF198846AAA



#### **IMPORTANT NOTE:**

- ① PLACE ALL PARTS ON A CLEAN AND SMOOTH SURFACE SUCH AS A RUG OR CARPET TO AVOID THE PARTS FROM BEING SCRATCHED.
- ② BEFORE YOU BEGIN, KINDLY FOLLOW THE ASSEBLY INSTRUCTIONS STEP BY STEP.
- ③ DO NOT TIGHTEN ALL SCREWS AND BOLTS UNTIL THE CHAIR IS FULLY SET-UP.



## Part List

### **Hardware List**