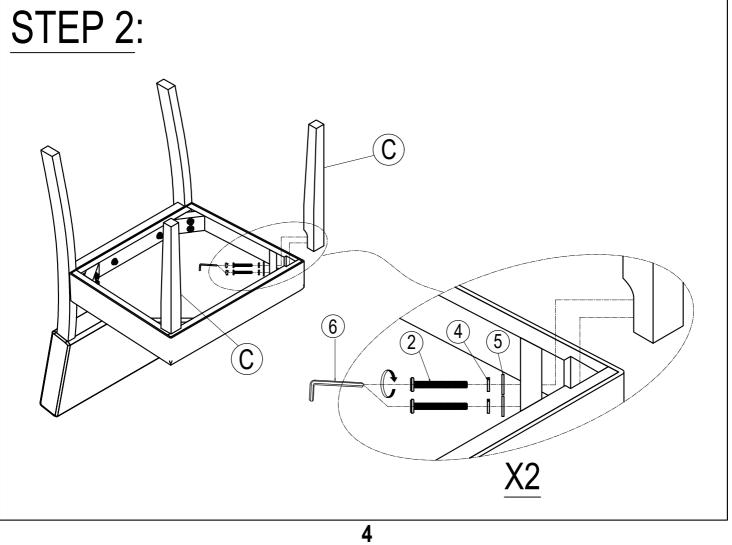

l free to contact us. Email: lowes.team@qualfurn.net



### **IMPORTANT NOTE:**

- ① PLACE ALL PARTS ON A CLEAN AND SMOOTH SURFACE SUCH AS A RUG OR CARPET TO AVOID THE PARTS FROM BEING SCRATCHED.
- ② BEFORE YOU BEGIN, KINDLY FOLLOW THE ASSEBLY INSTRUCTIONS STEP BY STEP.
- ③ DO NOT TIGHTEN ALL SCREWS AND BOLTS UNTIL THE CHAIR IS FULLY SET-UP.



### Part List

### Hardware List



## STEP 1:



# STEP 2:





### **ASSEMBLY INSTRUCTIONS**

ITEM NO. WF198846AAA



#### **IMPORTANT NOTE:**

- ① PLACE ALL PARTS ON A CLEAN AND SMOOTH SURFACE SUCH AS A RUG OR CARPET TO AVOID THE PARTS FROM BEING SCRATCHED.
- ② BEFORE YOU BEGIN, KINDLY FOLLOW THE ASSEBLY INSTRUCTIONS STEP BY STEP.
- ③ DO NOT TIGHTEN ALL SCREWS AND BOLTS UNTIL THE CHAIR IS FULLY SET-UP.



## Part List

### **Hardware List**