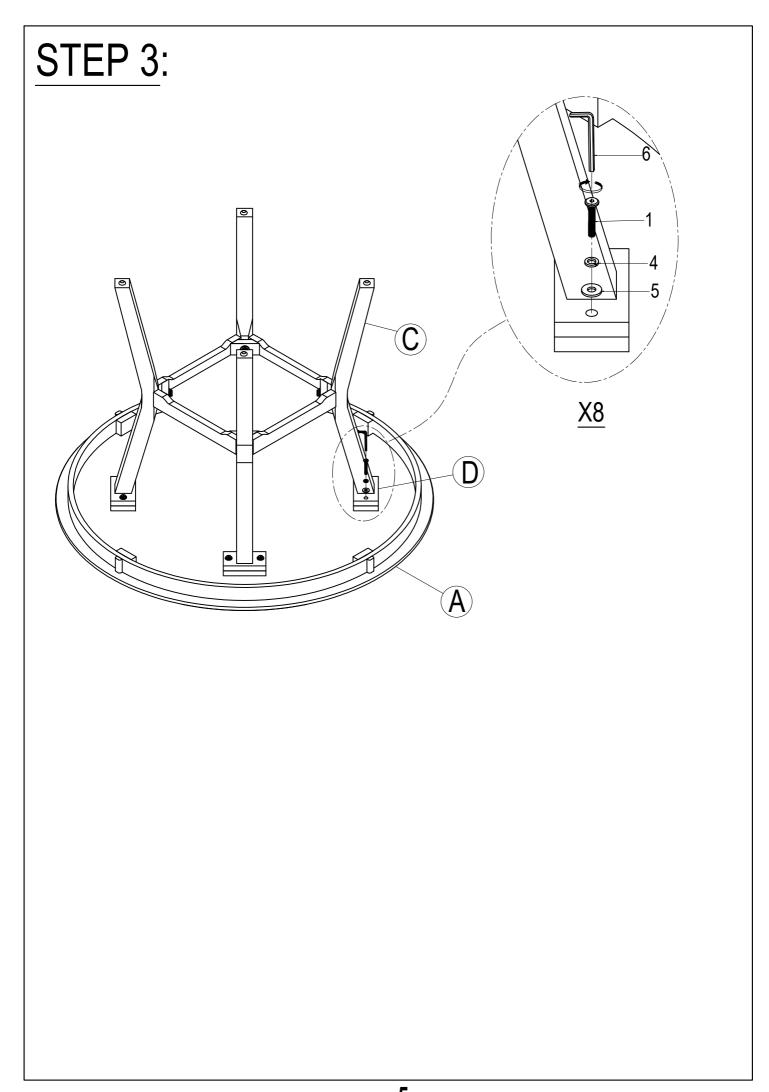

### **ASSEMBLY INSTRUCTIONS**

ITEM NO. WF198845AAP

If you have any questions, please feel free to contact us. Email: lowes.team@qualfurn.net



### **IMPORTANT NOTE:**

- ① PLACE ALL PARTS ON A CLEAN AND SMOOTH SURFACE SUCH AS A RUG OR CARPET TO AVOID THE PARTS FROM BEING SCRATCHED.
- ② BEFORE YOU BEGIN, KINDLY FOLLOW THE ASSEBLY INSTRUCTIONS STEP BY STEP.
- ③ DO NOT TIGHTEN ALL SCREWS AND BOLTS UNTIL THE CHAIR IS FULLY SET-UP.



### Part List

### Hardware List



## STEP 1:



# STEP 2:





### **ASSEMBLY INSTRUCTIONS**

ITEM NO. WF198846AAA



#### **IMPORTANT NOTE:**

- ① PLACE ALL PARTS ON A CLEAN AND SMOOTH SURFACE SUCH AS A RUG OR CARPET TO AVOID THE PARTS FROM BEING SCRATCHED.
- ② BEFORE YOU BEGIN, KINDLY FOLLOW THE ASSEBLY INSTRUCTIONS STEP BY STEP.
- ③ DO NOT TIGHTEN ALL SCREWS AND BOLTS UNTIL THE CHAIR IS FULLY SET-UP.



## Part List

### **Hardware List**