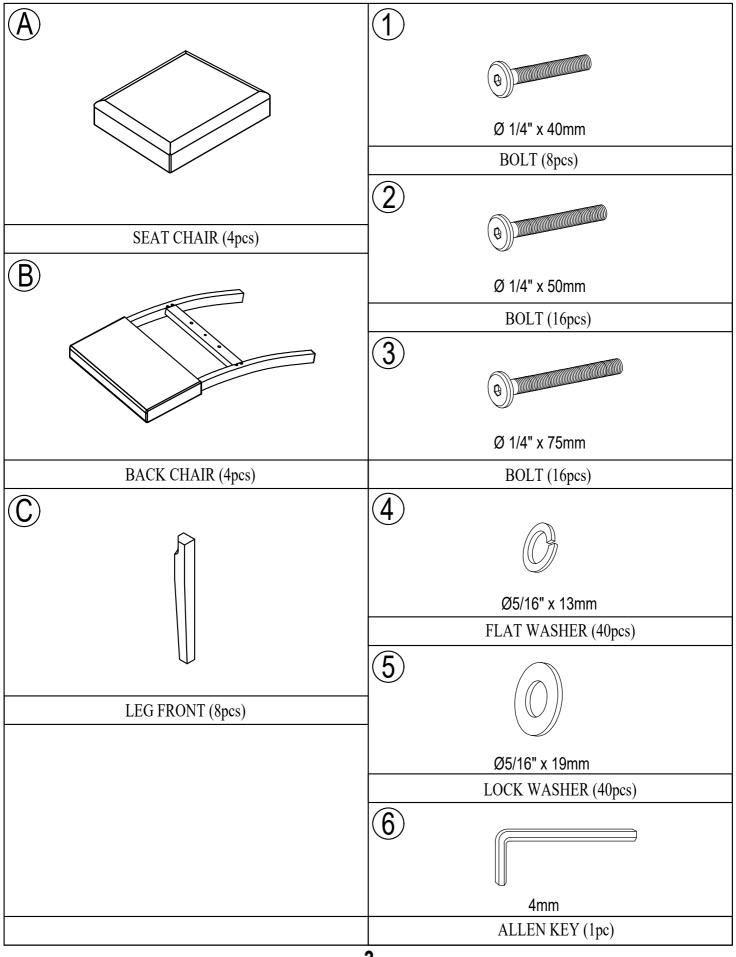

feel free to contact us. Email: lowes.team@qualfurn.net



### **IMPORTANT NOTE:**

- ① PLACE ALL PARTS ON A CLEAN AND SMOOTH SURFACE SUCH AS A RUG OR CARPET TO AVOID THE PARTS FROM BEING SCRATCHED.
- ② BEFORE YOU BEGIN, KINDLY FOLLOW THE ASSEBLY INSTRUCTIONS STEP BY STEP.
- ③ DO NOT TIGHTEN ALL SCREWS AND BOLTS UNTIL THE CHAIR IS FULLY SET-UP.



### Part List

### Hardware List



## STEP 1:



# STEP 2:





### **ASSEMBLY INSTRUCTIONS**

ITEM NO. WF198846AAA



#### **IMPORTANT NOTE:**

- ① PLACE ALL PARTS ON A CLEAN AND SMOOTH SURFACE SUCH AS A RUG OR CARPET TO AVOID THE PARTS FROM BEING SCRATCHED.
- ② BEFORE YOU BEGIN, KINDLY FOLLOW THE ASSEBLY INSTRUCTIONS STEP BY STEP.
- ③ DO NOT TIGHTEN ALL SCREWS AND BOLTS UNTIL THE CHAIR IS FULLY SET-UP.



## Part List

### **Hardware List**