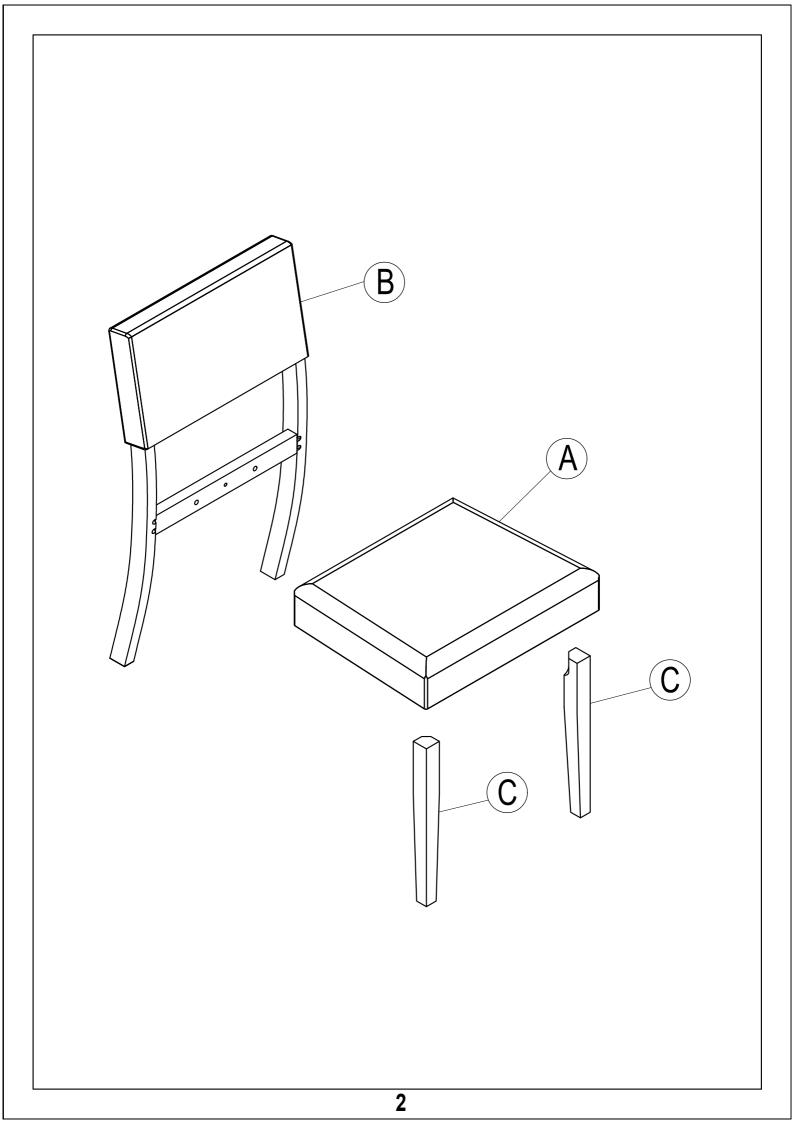

5AAP

If you have any questions, please feel free to contact us. Email: lowes.team@qualfurn.net



### **IMPORTANT NOTE:**

- ① PLACE ALL PARTS ON A CLEAN AND SMOOTH SURFACE SUCH AS A RUG OR CARPET TO AVOID THE PARTS FROM BEING SCRATCHED.
- ② BEFORE YOU BEGIN, KINDLY FOLLOW THE ASSEBLY INSTRUCTIONS STEP BY STEP.
- ③ DO NOT TIGHTEN ALL SCREWS AND BOLTS UNTIL THE CHAIR IS FULLY SET-UP.



### Part List

### Hardware List



## STEP 1:



# STEP 2:





### **ASSEMBLY INSTRUCTIONS**

ITEM NO. WF198846AAA



#### **IMPORTANT NOTE:**

- ① PLACE ALL PARTS ON A CLEAN AND SMOOTH SURFACE SUCH AS A RUG OR CARPET TO AVOID THE PARTS FROM BEING SCRATCHED.
- ② BEFORE YOU BEGIN, KINDLY FOLLOW THE ASSEBLY INSTRUCTIONS STEP BY STEP.
- ③ DO NOT TIGHTEN ALL SCREWS AND BOLTS UNTIL THE CHAIR IS FULLY SET-UP.



## Part List

### **Hardware List**