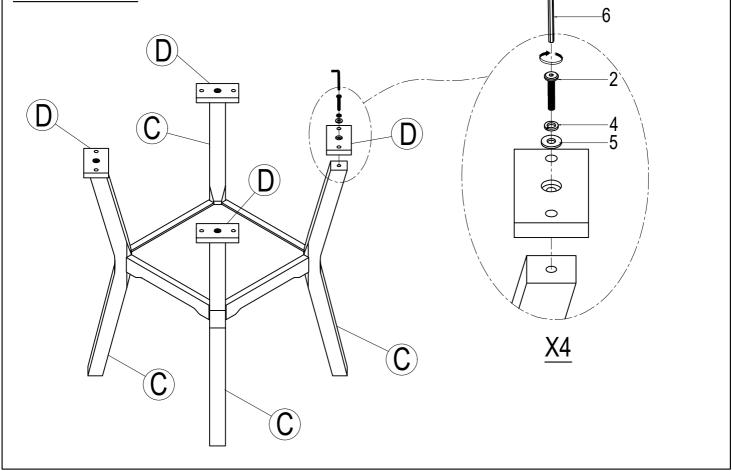

### **ASSEMBLY INSTRUCTIONS**

ITEM NO. WF198845AAP

If you have any questions, please feel free to contact us. Email: lowes.team@qualfurn.net



### **IMPORTANT NOTE:**

- ① PLACE ALL PARTS ON A CLEAN AND SMOOTH SURFACE SUCH AS A RUG OR CARPET TO AVOID THE PARTS FROM BEING SCRATCHED.
- ② BEFORE YOU BEGIN, KINDLY FOLLOW THE ASSEBLY INSTRUCTIONS STEP BY STEP.
- ③ DO NOT TIGHTEN ALL SCREWS AND BOLTS UNTIL THE CHAIR IS FULLY SET-UP.



### Part List

### Hardware List



## STEP 1:



# STEP 2:





### **ASSEMBLY INSTRUCTIONS**

ITEM NO. WF198846AAA



#### **IMPORTANT NOTE:**

- ① PLACE ALL PARTS ON A CLEAN AND SMOOTH SURFACE SUCH AS A RUG OR CARPET TO AVOID THE PARTS FROM BEING SCRATCHED.
- ② BEFORE YOU BEGIN, KINDLY FOLLOW THE ASSEBLY INSTRUCTIONS STEP BY STEP.
- ③ DO NOT TIGHTEN ALL SCREWS AND BOLTS UNTIL THE CHAIR IS FULLY SET-UP.



## Part List

### **Hardware List**