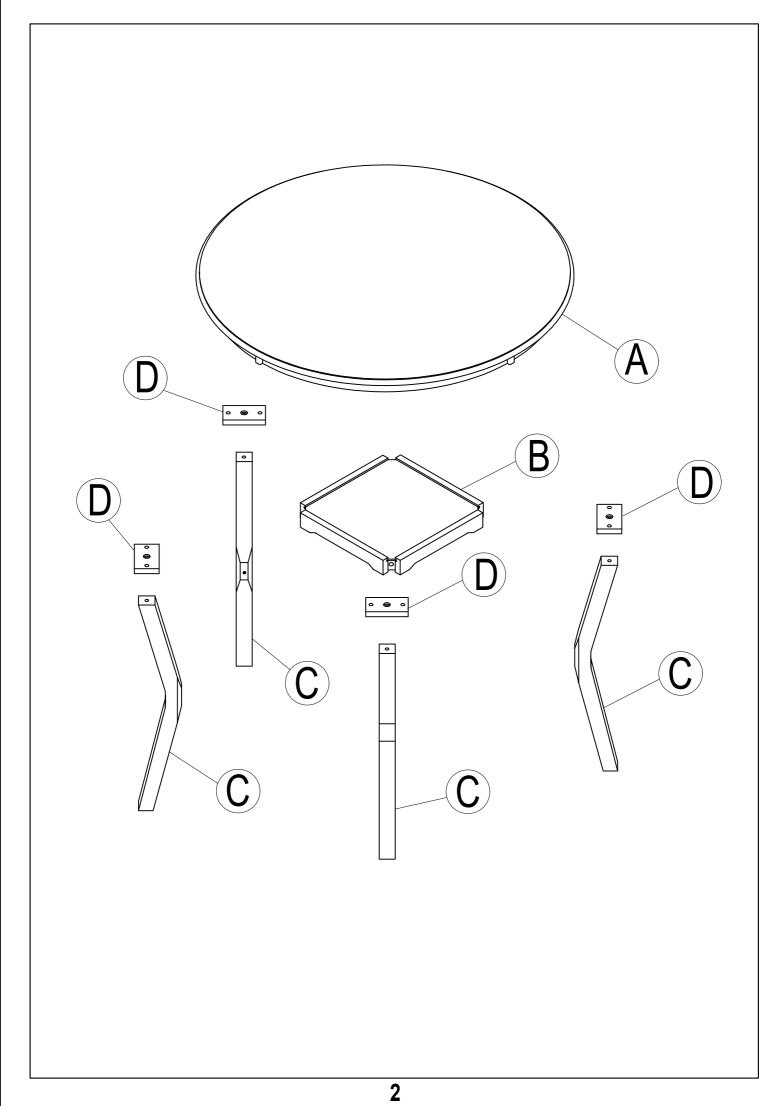

### **ASSEMBLY INSTRUCTIONS**

ITEM NO. WF198845AAP

If you have any questions, please feel free to contact us. Email: lowes.team@qualfurn.net



### **IMPORTANT NOTE:**

- ① PLACE ALL PARTS ON A CLEAN AND SMOOTH SURFACE SUCH AS A RUG OR CARPET TO AVOID THE PARTS FROM BEING SCRATCHED.
- ② BEFORE YOU BEGIN, KINDLY FOLLOW THE ASSEBLY INSTRUCTIONS STEP BY STEP.
- ③ DO NOT TIGHTEN ALL SCREWS AND BOLTS UNTIL THE CHAIR IS FULLY SET-UP.



### Part List

### Hardware List



## STEP 1:



# STEP 2:





### **ASSEMBLY INSTRUCTIONS**

ITEM NO. WF198846AAA



#### **IMPORTANT NOTE:**

- ① PLACE ALL PARTS ON A CLEAN AND SMOOTH SURFACE SUCH AS A RUG OR CARPET TO AVOID THE PARTS FROM BEING SCRATCHED.
- ② BEFORE YOU BEGIN, KINDLY FOLLOW THE ASSEBLY INSTRUCTIONS STEP BY STEP.
- ③ DO NOT TIGHTEN ALL SCREWS AND BOLTS UNTIL THE CHAIR IS FULLY SET-UP.



## Part List

### **Hardware List**