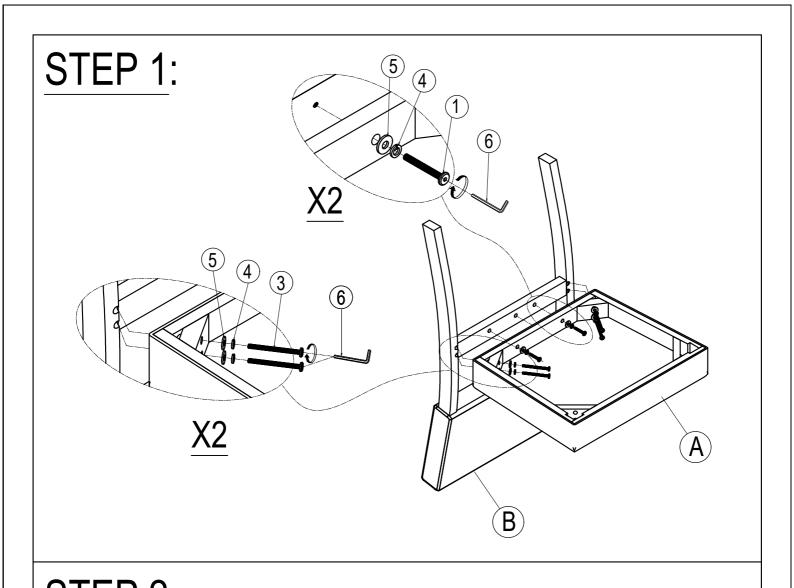

eel free to contact us. Email: lowes.team@qualfurn.net



### **IMPORTANT NOTE:**

- ① PLACE ALL PARTS ON A CLEAN AND SMOOTH SURFACE SUCH AS A RUG OR CARPET TO AVOID THE PARTS FROM BEING SCRATCHED.
- ② BEFORE YOU BEGIN, KINDLY FOLLOW THE ASSEBLY INSTRUCTIONS STEP BY STEP.
- ③ DO NOT TIGHTEN ALL SCREWS AND BOLTS UNTIL THE CHAIR IS FULLY SET-UP.



### Part List

### Hardware List



## STEP 1:



# STEP 2:





### **ASSEMBLY INSTRUCTIONS**

ITEM NO. WF198846AAA



#### **IMPORTANT NOTE:**

- ① PLACE ALL PARTS ON A CLEAN AND SMOOTH SURFACE SUCH AS A RUG OR CARPET TO AVOID THE PARTS FROM BEING SCRATCHED.
- ② BEFORE YOU BEGIN, KINDLY FOLLOW THE ASSEBLY INSTRUCTIONS STEP BY STEP.
- ③ DO NOT TIGHTEN ALL SCREWS AND BOLTS UNTIL THE CHAIR IS FULLY SET-UP.



## Part List

### **Hardware List**