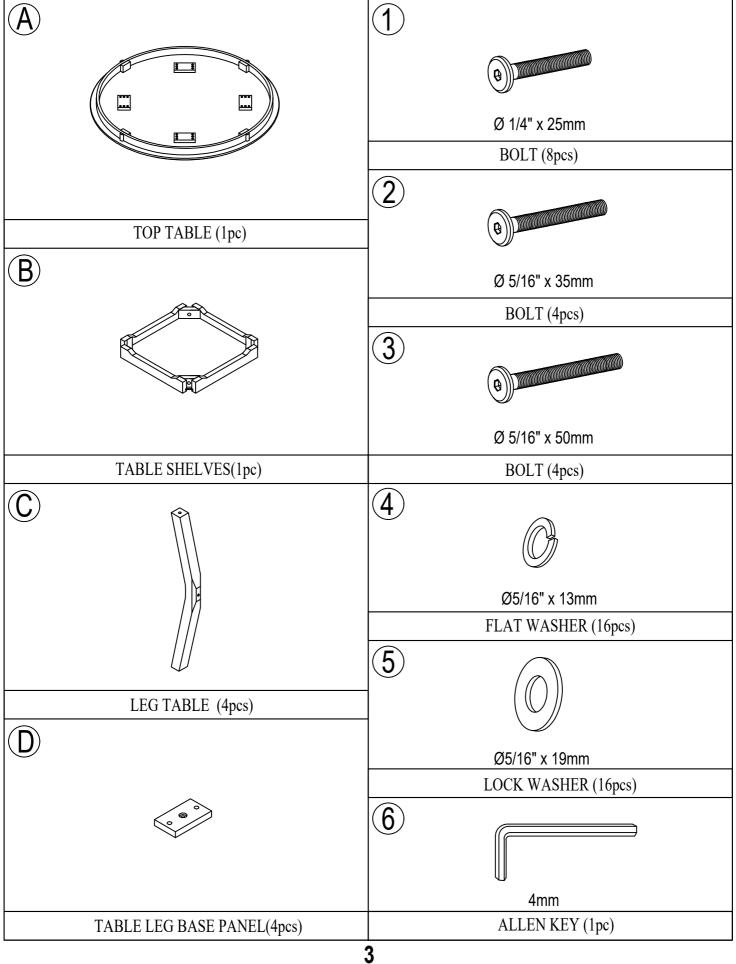

### **ASSEMBLY INSTRUCTIONS**

ITEM NO. WF198845AAP

If you have any questions, please feel free to contact us. Email: lowes.team@qualfurn.net



### **IMPORTANT NOTE:**

- ① PLACE ALL PARTS ON A CLEAN AND SMOOTH SURFACE SUCH AS A RUG OR CARPET TO AVOID THE PARTS FROM BEING SCRATCHED.
- ② BEFORE YOU BEGIN, KINDLY FOLLOW THE ASSEBLY INSTRUCTIONS STEP BY STEP.
- ③ DO NOT TIGHTEN ALL SCREWS AND BOLTS UNTIL THE CHAIR IS FULLY SET-UP.



### Part List

### Hardware List



## STEP 1:



# STEP 2:





### **ASSEMBLY INSTRUCTIONS**

ITEM NO. WF198846AAA



#### **IMPORTANT NOTE:**

- ① PLACE ALL PARTS ON A CLEAN AND SMOOTH SURFACE SUCH AS A RUG OR CARPET TO AVOID THE PARTS FROM BEING SCRATCHED.
- ② BEFORE YOU BEGIN, KINDLY FOLLOW THE ASSEBLY INSTRUCTIONS STEP BY STEP.
- ③ DO NOT TIGHTEN ALL SCREWS AND BOLTS UNTIL THE CHAIR IS FULLY SET-UP.



## Part List

### **Hardware List**