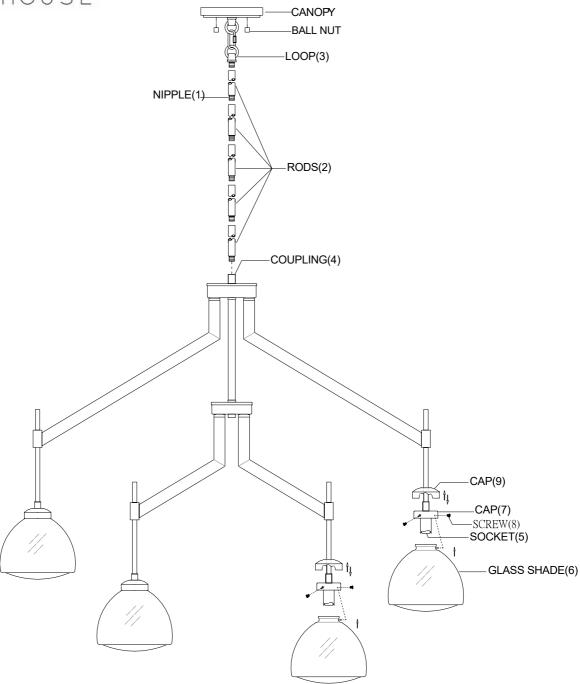

## **ASSEMBLY INSTRUCTIONS**

- 1. Carefully unpack and identify all parts referring to illustration for parts identification.
- 2. Turn the power to the installation point OFF.
- 3. Assemble the rods (2) together using the nipple (1). Attach the bottom end of rods (2) onto the coupling (4). Attach the other end of rods (2) onto the loop (3)
- 4.Install proper bulbs (not included) into each socket referring to the markings and/or labels on the fixture for maximum wattage.
- 5.Lift the cap (9) up and install the glass shade (6) onto the cap (7), securing with the screw (8). Return the cap (9) back to its position.
- 6.Refer to the additional installation instructions included with the product for wiring and installation.
- 7.Restore power to the installation point and retain this sheet for future reference.