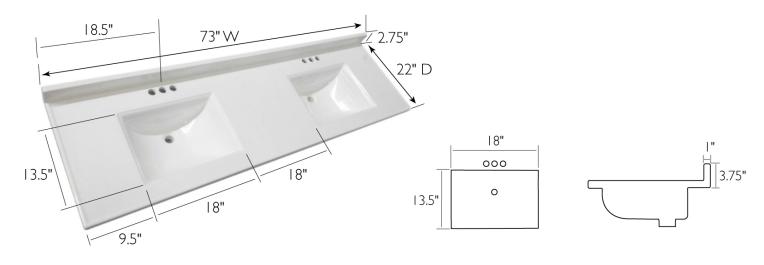

## **SPECIFICATIONS**

MATERIAL: TOOLS NEEDED FOR INSTALLATION: ASSEMBLED DIMENSIONS: ASSEMBLED WEIGHT: FAUCET TYPE: NUMBER OF MOUNTING HOLES: BOWL MATERIAL: BACK SPLASH INCLUDED: COLOR: NUMBER OF BOWLS: BOWL DIMENSIONS: BOWL DIMENSIONS: BOWL SHAPE: SINK THICKNESS: MOUNTING TYPE: OVERFLOW HOLE: Cultured Marble 100% silicone 10" H × 73" L × 22" D 82.2 lbs. Lav Centerset 6 Cultured Marble Yes Solid White 2 8.75" H × 18" W × 13.5" D Rectangle 0.95" Integrated Yes