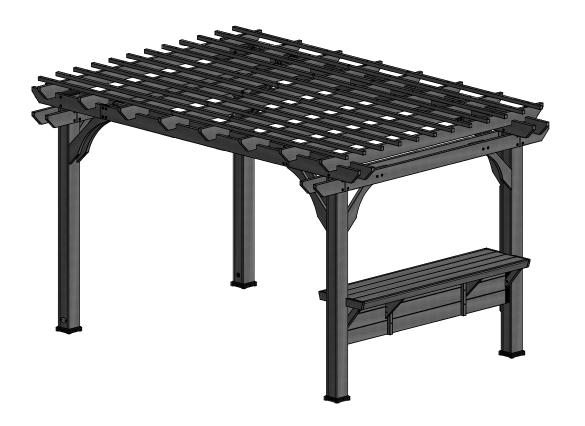

## 2006515 PERGOLA FOOTPRINT

Sheet

1 OF 2

Size

120"x95 1/8"x168" (3048x2415x4268)

This drawing and its contents are the property of Backyard Discovery issued in strict confidence and shall not without the prior written permission of the above stated company, be reproduced, copied, or used for any purpose whatsoever except the manufacture of articles for Backyard Discovery. This drawing is loaned and subject to return upon demand.

www.swingsetsonline.com

14x10 PERGOLA WITH BAR

2006515 PERGOLA FOOTPRINT

DISCOVERY™ Sounds Like Fun™

LABEL REV

Size