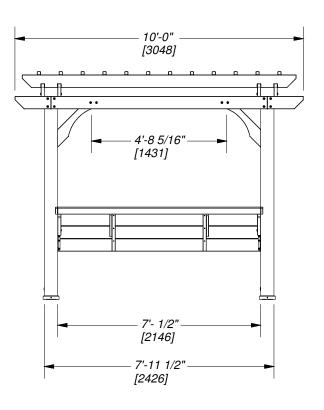

## 2006515 PERGOLA FOOTPRINT

Sheet

2 OF 2

120"x95 1/8"x168" (3048x2415x4268)

This drawing and its contents are the property of Backyard Discovery issued in strict confidence and shall not without the prior written permission of the above stated company, be reproduced, copied, or used for any purpose whatsoever except the manufacture of articles for Backyard Discovery. This drawing is loaned and subject to return upon demand.

MED. BRN-2UV

Sounds Like Fun™

DESCRIPTION

14x10 PERGOLA WITH BAR

2006515 PERGOLA FOOTPRINT

LABEL REV