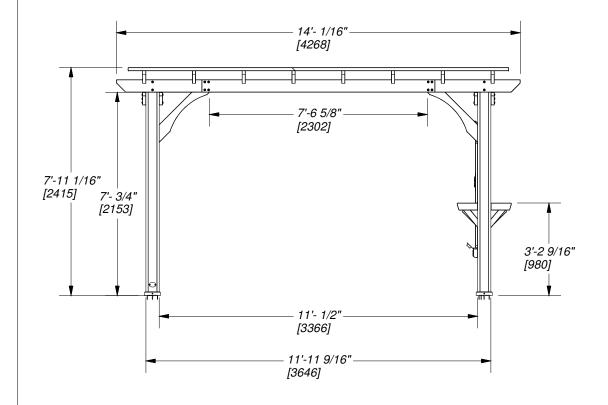

## 2006515 PERGOLA FOOTPRINT

Sheet

1 OF 2

Size

120"x95 1/8"x168" (3048x2415x4268)

This drawing and its contents are the property of Backyard Discovery issued in strict confidence and shall not without the prior written permission of the above stated company, be reproduced, copied, or used for any purpose whatsoever except the manufacture of articles for Backyard Discovery. This drawing is loaned and subject to return upon demand.

www.swingsetsonline.com

14x10 PERGOLA WITH BAR

2006515 PERGOLA FOOTPRINT

DISCOVERY™ Sounds Like Fun™

LABEL REV

Size