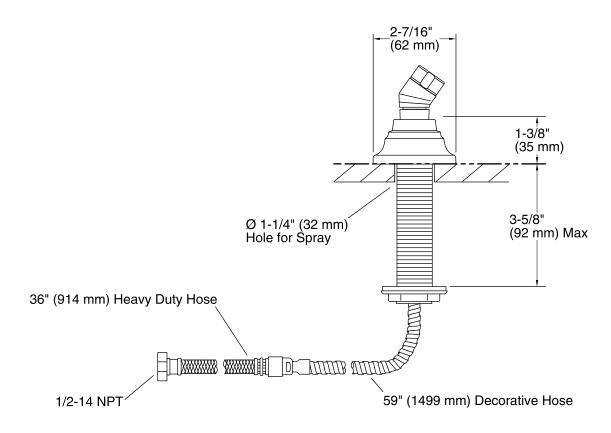

l

- Solid brass construction.
- KOHLER finishes resist corrosion and tarnish.

### Installation

Bath- or deck-mount installation.

### **Optional Accessories**

79583 Roughing-in Kit for Deck-Mount Handshowers



### Codes/Standards

None Applicable

## KOHLER® Faucet Lifetime Limited Warranty

See website for detailed warranty information.

### Available Color/Finishes

Color tiles intended for reference only.

| Color | Code | Description              |
|-------|------|--------------------------|
|       | CP   | Polished Chrome          |
|       | SN   | Vibrant® Polished Nickel |
|       | BN   | Vibrant® Brushed Nickel  |
|       | BV   | Vibrant® Brushed Bronze  |
|       | 2BZ  | Oil-Rubbed Bronze        |





## **Bancroft®**

# Deck-Mount Handshower Holder With Hoses K-10573



### **Technical Information**

All product dimensions are nominal.

### **Notes**

Install this product according to the installation guide.