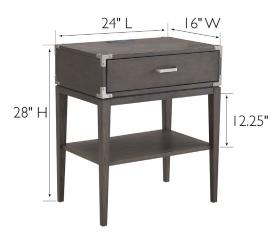

## **SPECIFICATIONS**

MATERIAL CONSTRUCTION: Wood
ASSEMBLY REQUIRED: Yes

TOOLS NEEDED FOR ASSEMBLY: Allen Wrench

ASSEMBLED DIMENSIONS:  $28" \text{ H} \times 24" \text{ L} \times 16" \text{ W}$ 

ASSEMBLED WEIGHT: 35.38 lbs.

SHELF CLEARANCE: 12.25"

SHELF STYLE: Fixed Shelf

ADJUSTABLE SHELVES: No TOP MATERIAL: MDF

SIDES MATERIAL: Particle Board

BACK PANEL MATERIAL: MDF
LEG MATERIAL: US Poplar
FINISH TYPE: Stained

**DRAWER DIMENSIONS:**  $4" H \times 20.25" W \times 9.75" D$ 