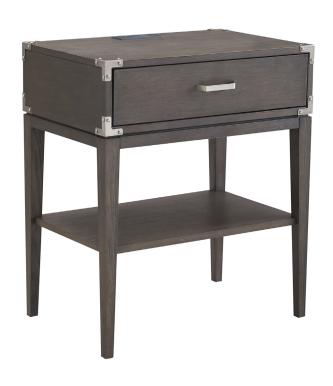

Beckett Bightstand Side Table with Drawer and AC/USB Outlet
Anthracite/Pewter







## **SPECIFICATIONS**

MATERIAL CONSTRUCTION: Wood
ASSEMBLY REQUIRED: Yes

TOOLS NEEDED FOR ASSEMBLY: Allen Wrench

ASSEMBLED DIMENSIONS:  $28" \text{ H} \times 24" \text{ L} \times 16" \text{ W}$ 

ASSEMBLED WEIGHT: 35.38 lbs.

SHELF CLEARANCE: 12.25"

SHELF STYLE: Fixed Shelf

ADJUSTABLE SHELVES: No TOP MATERIAL: MDF

SIDES MATERIAL: Particle Board

BACK PANEL MATERIAL: MDF
LEG MATERIAL: US Poplar
FINISH TYPE: Stained

**DRAWER DIMENSIONS:**  $4" H \times 20.25" W \times 9.75" D$ 

DRAWER CONSTRUCTION: Dove Tail
DRAWER BOX MATERIAL: MDF
DRAWER FACE MATERIAL: MDF

AC/USB PORT: Included on Top

WARRANTY: I-Year limited warranty
TITLEVI COMPLIANT: Yes
PROP 65 HARMFUL MATERIAL: Wood Dust







TYPE: JOB: ORDER CODE: APPROVALS: