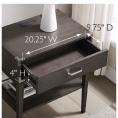

SHELF CLEARANCE: 12.25"

SHELF STYLE: Fixed Shelf

ADJUSTABLE SHELVES: No TOP MATERIAL: MDF

SIDES MATERIAL: Particle Board

BACK PANEL MATERIAL: MDF
LEG MATERIAL: US Poplar
FINISH TYPE: Stained

**DRAWER DIMENSIONS:**  $4" H \times 20.25" W \times 9.75" D$ 