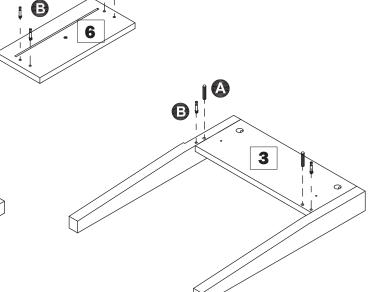

### STEP 4

Fit large cam nuts **(G**) into stretchers **(4)** as shown.

Assemble stretchers 4 to side panels 2 and 3.

Secure by tightening the cam nuts.

#### STEP 5

With help, stand the unit upright.

Insert large cam nuts **(G**) into side panels **(2)** and **(3)**.

Locate top panel **1** into position and secure by tightening cam nuts.