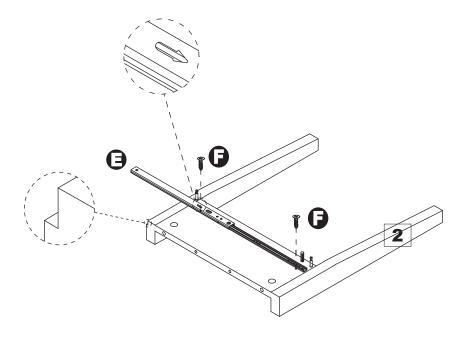

### STEP 3

Assemble drawer runners (a) to side panels (a) and (a) using screws (b).