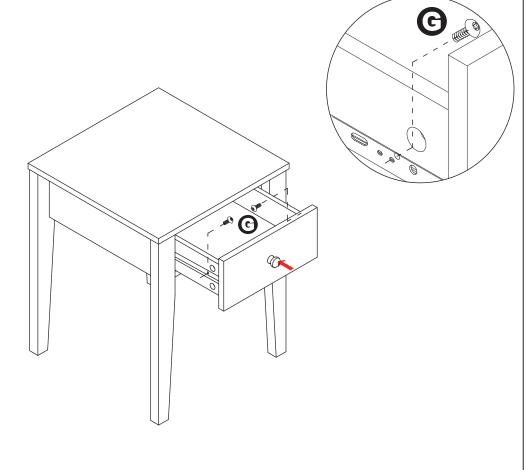

rge cam nuts **(G**) into stretchers **(4)** as shown.

Assemble stretchers 4 to side panels 2 and 3.

Secure by tightening the cam nuts.





#### STEP 5

With help, stand the unit upright.

Insert large cam nuts **(G**) into side panels **(2)** and **(3)**.

Locate top panel **1** into position and secure by tightening cam nuts.





### STEP 6

Assemble back panel **5** using screws **1**.





### STEP 7

Assemble drawer back panel **9** and side panels **7** and **8** using screws **1**.

Slide drawer base **10** into grooves.

Assemble drawer front **6** . Secure using small cam nuts **D** .

Fit drawer Knob **①** using screw **⑥** .











### STEP 8

with help, stand the unit upright.

Engage the drawer runners.



### STEP 9

Secure drawer body to runners using screws **G** 





#### **STEP 10**



### After Sales Support / Product Returns

If you have questions regarding the operation of your purchase, or in the unlikely event you need to return the unit because it is faulty or is no longer wanted, please contact our product returns department at **customerservice@forwardindustries.com, or 561-465-0030, Option 0.** 

Address: Forward Industries, 105 South Narcissus Avenue Suite 412, West Palm Beach, FL 33401