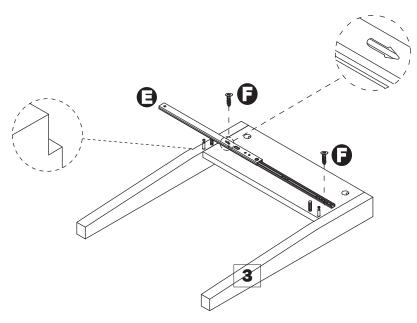

### STEP 3

Assemble drawer runners (a) to side panels (a) and (a) using screws (b).