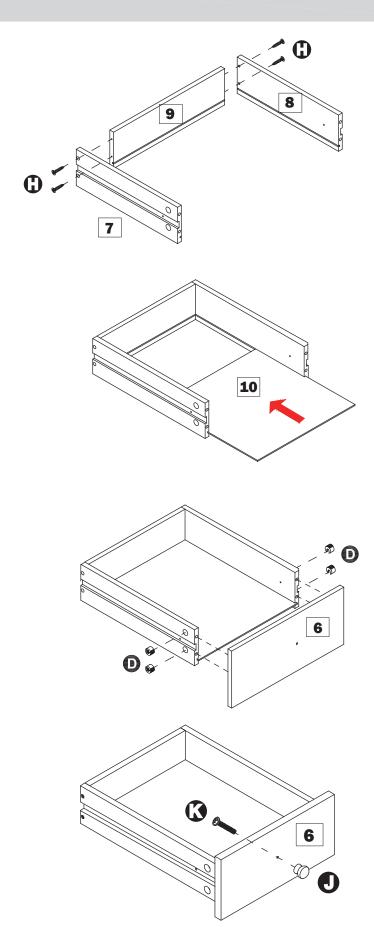

### STEP 7

Assemble drawer back panel **9** and side panels **7** and **8** using screws **1**.

Slide drawer base **10** into grooves.

Assemble drawer front **6** . Secure using small cam nuts **D** .

Fit drawer Knob **①** using screw **⑥** .