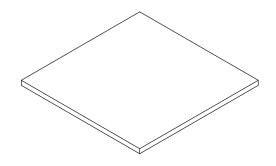

### Please check you have all the parts listed below

1 Top Panel Qty 1 (15.74×15.74×0.59")

2 Side Panel (Left) Qty 1 (15.55×19.09×1.96")

**3** Side Panel (Right) Qty 1 (15.55×19.09×1.96")

4 Stretcher Qty 2 (11.41×2.16×0.59")