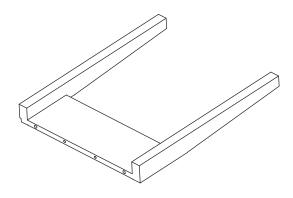

### Please check you have all the parts listed below

1 Top Panel Qty 1 (15.74×15.74×0.59")

2 Side Panel (Left) Qty 1 (15.55×19.09×1.96")

**3** Side Panel (Right) Qty 1 (15.55×19.09×1.96")

4 Stretcher Qty 2 (11.41×2.16×0.59")

### STEP 4

Fit large cam nuts **(G**) into stretchers **(4)** as shown.

Assemble stretchers 4 to side panels 2 and 3.

Secure by tightening the cam nuts.

#### STEP 5

With help, stand the unit upright.

Insert large cam nuts **(G**) into side panels **(2)** and **(3)**.

Locate top panel **1** into position and secure by tightening cam nuts.