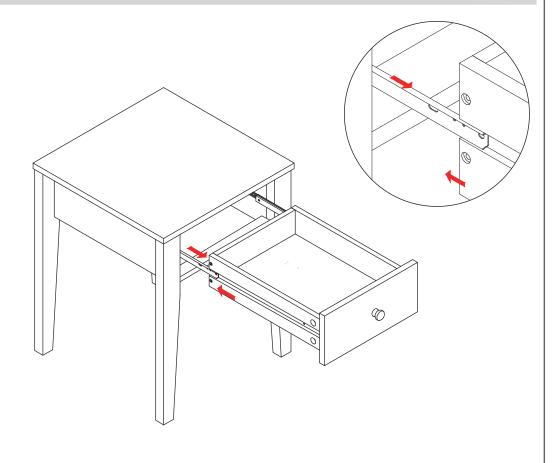

### STEP 8

with help, stand the unit upright.

Engage the drawer runners.

### STEP 9

Secure drawer body to runners using screws **G** 