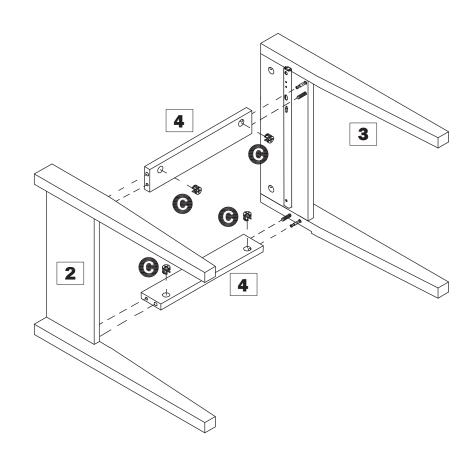

### STEP 4

Fit large cam nuts **(G**) into stretchers **(4)** as shown.

Assemble stretchers 4 to side panels 2 and 3.

Secure by tightening the cam nuts.