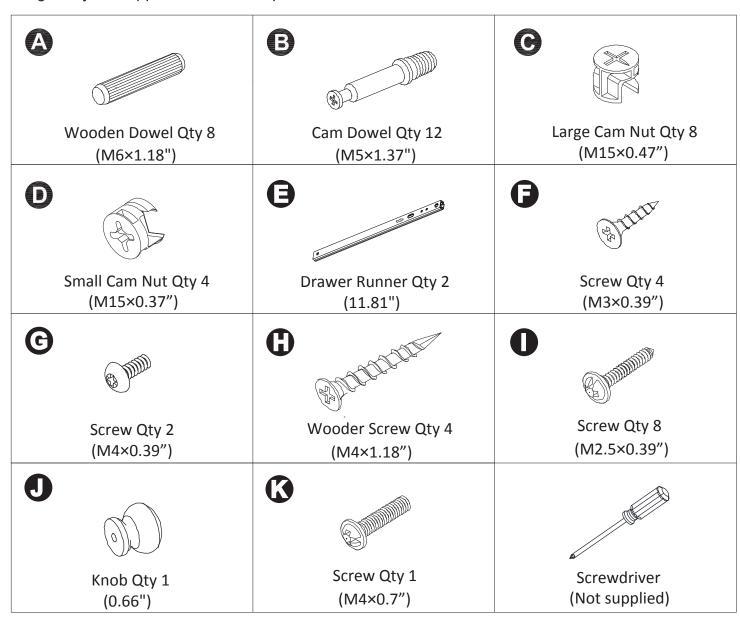

#### Please check you have all the fittings listed below

**Note:** The quantities below are the correct amount to complete the assembly. In some cases more fittings may be supplied than are required.

If you have questions regarding the operation of your purchase, or in the unlikely event you need to return the unit because it is faulty or is no longer wanted, please contact our product returns department at customerservice@forwardindustries.com, or 561-465-0030, Option 0.