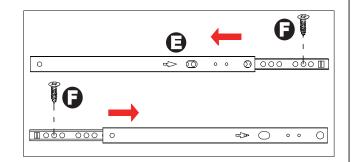

### STEP 3

Assemble drawer runners (a) to side panels (a) and (a) using screws (b).