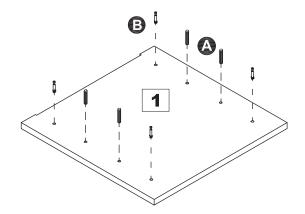

### STEP 2

Fit cam dowels **B** to top panel **1**.

Fit wooden dowels (A) into top panel **1** as shown.