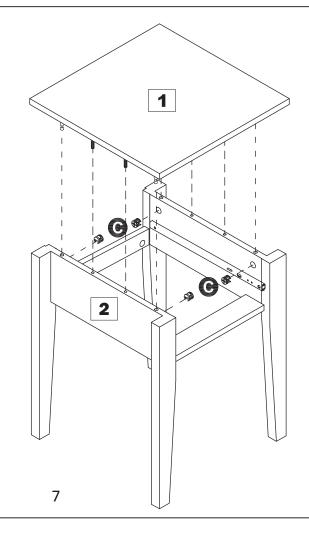

#### STEP 5

With help, stand the unit upright.

Insert large cam nuts **(G**) into side panels **(2)** and **(3)**.

Locate top panel **1** into position and secure by tightening cam nuts.