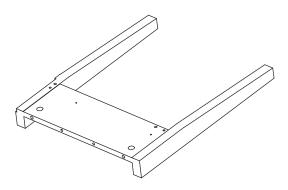

### Please check you have all the parts listed below

1 Top Panel Qty 1 (15.74×15.74×0.59")

2 Side Panel (Left) Qty 1 (15.55×19.09×1.96")

**3** Side Panel (Right) Qty 1 (15.55×19.09×1.96")

4 Stretcher Qty 2 (11.41×2.16×0.59")

### STEP 4

Fit large cam nuts **(G**) into stretchers **(4)** as shown.

Assemble stretchers 4 to side panels 2 and 3.

Secure by tightening the cam nuts.

#### STEP 5

With help, stand the unit upright.

Insert large cam nuts **(G**) into side panels **(2)** and **(3)**.

Locate top panel **1** into position and secure by tightening cam nuts.