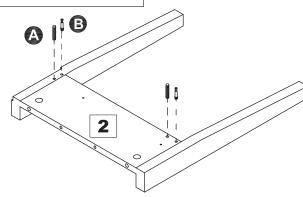

### STEP 2

Fit cam dowels **B** to top panel **1**.

Fit wooden dowels (A) into top panel **1** as shown.