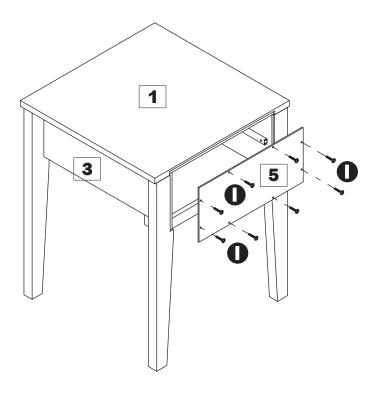

Beach, FL 33401

### STEP 1

Fit cam dowels **B** to side panels 2 and 3 and drawer front **6** .

Fit wooden dowels (A) into side panels **2** and

**3** as shown.









### STEP 2

Fit cam dowels **B** to top panel **1**.

Fit wooden dowels (A) into top panel **1** as shown.







### STEP 3

Assemble drawer runners (a) to side panels (a) and (a) using screws (b).











### STEP 4

Fit large cam nuts **(G**) into stretchers **(4)** as shown.

Assemble stretchers 4 to side panels 2 and 3.

Secure by tightening the cam nuts.





#### STEP 5

With help, stand the unit upright.

Insert large cam nuts **(G**) into side panels **(2)** and **(3)**.

Locate top panel **1** into position and secure by tightening cam nuts.





### STEP 6

Assemble back panel **5** using screws **1**.





### STEP 7

Assemble drawer back panel **9** and side panels **7** and **8** using screws **1**.

Slide drawer base **10** into grooves.

Assemble drawer front **6** . Secure using small cam nuts **D** .

Fit drawer Knob **①** using screw **⑥** .











### STEP 8

with help, stand the unit upright.

Engage the drawer runners.



### STEP 9

Secure drawer body to runners using screws **G** 





#### **STEP 10**



### After Sales Support / Product Returns

If you have questions regarding the operation of your purchase, or in the unlikely event you need to return the unit because it is faulty or is no longer wanted, please contact our product returns department at **customerservice@forwardindustries.com, or 561-465-0030, Option 0.** 

Address: Forward Industries, 105 South Narcissu