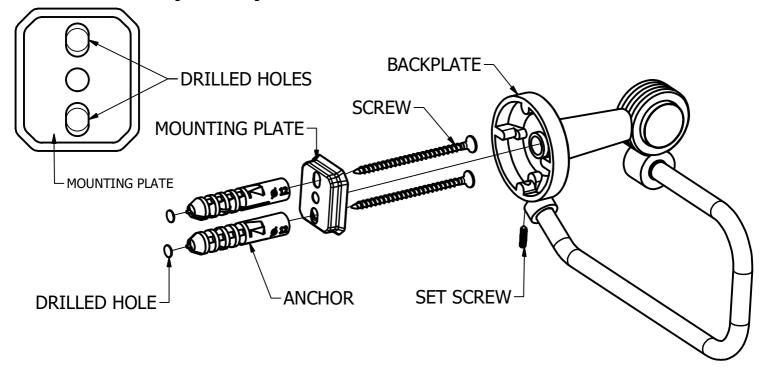

## (Step1: Drill Holes in Wall for screws or screw anchors and attached Mounting plate to Wall

Determine your desired location for installation and make a mark for the location of the mounting plate. Remove mounting plate from backplate by loosening set screw in backplate as pictured below. Place center hole of mounting plate over mark made above. Make 2 marks where mounting screws will be placed as shown below. Drill hole at each of the marks. (You may substitute other style mounting anchors or screws if desired). Place anchors into the holes made. Place mounting plate over holes and secure to mounting surface using screws as shown below.