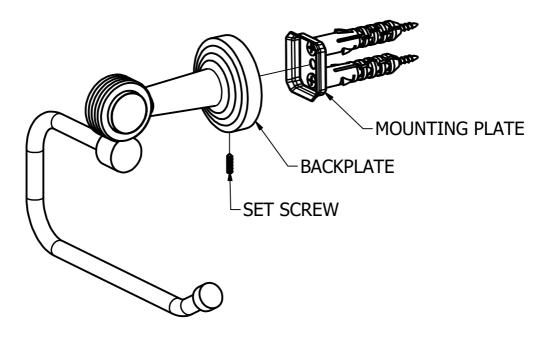

## **Step2:** Attach Bracket to Mounting Plate

Place bracket on mounting plate and secure by tightening set screw as shown below.