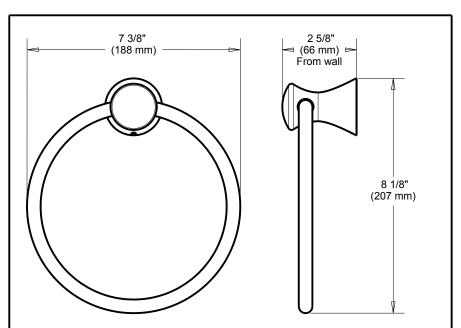

- Lahara<sup>™</sup> Bath Collection
- Towel Ring

| Submitted Model No.: |
|----------------------|
|----------------------|

Specific Features: .

## **STANDARD SPECIFICATIONS:**

- Wood blocking is preferable behind all wall surfaces. If wood blocking is not available, the following fasteners are suggested: Tile/Masonry-Plastic or lead
- Anchors Plaster/drywall-Toggle bolts.

   Mounting hardware and mounting template included with product.