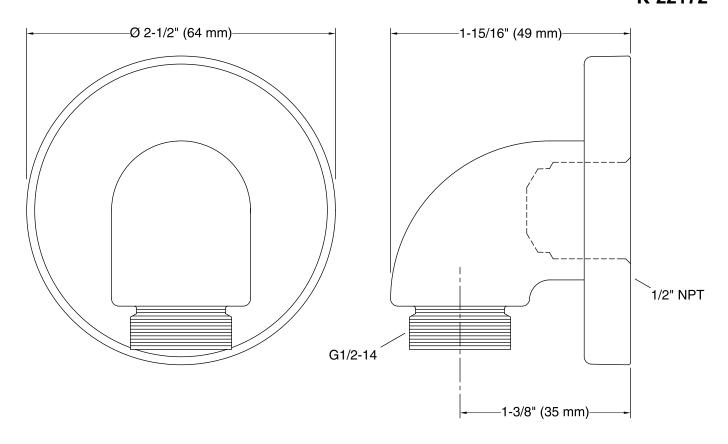

### **Technical Information**

All product dimensions are nominal.

### Purist® Stillness®

Wall-mount supply elbow with check valve

K-22172

## Purist® Stillness®

Wall-mount supply elbow with check valve K-22172