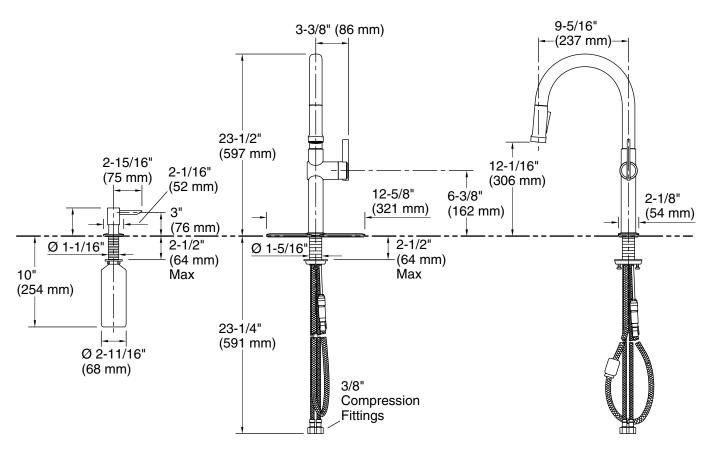

#### **Technical Information**

All product dimensions are nominal.

Faucet:

Flow rate:1.5 gal/min (5.7 l/min)Pressure:60 psi (4.1 bar)