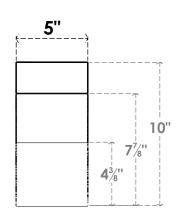

## ITEM NUMBER: BRCURO050X10000X10000DELRCPR

5"W X 10"D X 10"H DEL MONTE ROUGH CEDAR WOODGRAIN OPEN TIMBERTHANE BRACE, PRIMED TAN

SIDE PROFILE

**FRONT PROFILE** 

**ISOMETRIC** 

GENERATED DATE: 04/05/2023

**EKENA MILLWORK** 2300 WEST MAIN ST. CLARKSVILLE, TX 75426 TOLL FREE: 866-607-0453 WWW.EKENAMILLWORK.COM