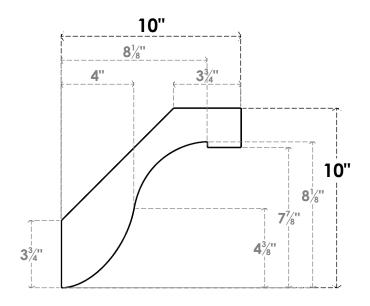

## ITEM NUMBER: BRCURO050X10000X10000DELRCPR

5"W X 10"D X 10"H DEL MONTE ROUGH CEDAR WOODGRAIN OPEN TIMBERTHANE BRACE, PRIMED TAN

SIDE PROFILE

**FRONT PROFILE** 

**ISOMETRIC** 

GENERATED DATE: 04/05/2023

**EKENA MILLWORK** 2300 WEST MAIN ST. CLARKSVILLE, TX 75426 TOLL FREE: 866-607-0453 WWW.EKENAMILLWORK.COM