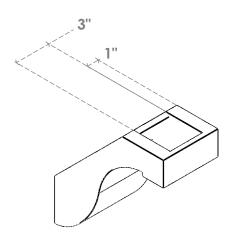

## ITEM NUMBER: BRCURO050X10000X10000DELRCPR

5"W X 10"D X 10"H DEL MONTE ROUGH CEDAR WOODGRAIN OPEN TIMBERTHANE BRACE, PRIMED TAN

SIDE PROFILE

**FRONT PROFILE** 

**ISOMETRIC** 

GENERATED DATE: 04/05/2023

**EKENA MILLWORK** 2300 WEST MAIN ST. CLARKSVILLE, TX 75426 TOLL FREE: 866-607-0453 WWW.EKENAMILLWORK.COM