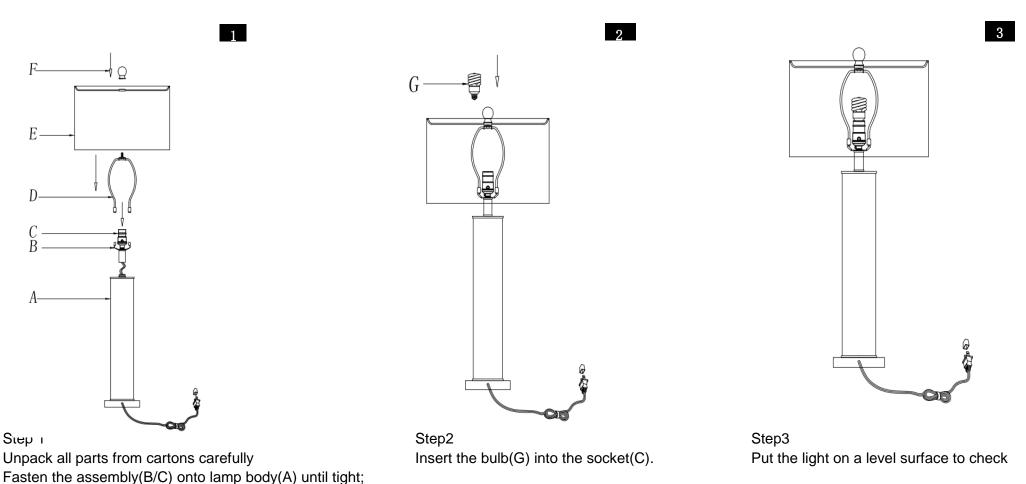

| PIECE | DESCRIPTION | PICTURE    | QUANTITY | PIECE | DESCRIPTION | PICTURE    | QUANTITY |
|-------|-------------|------------|----------|-------|-------------|------------|----------|
| A     | Lamp base   | (ju)       | 1X       | E     | Shade       |            | 1X       |
| В     | Saddle      |            | 1X       | F     | Finial      | $\bigcirc$ | 1X       |
| с     | Socket      |            | 1X       | G     | Bulb        |            | 1X       |
| D     | Socket      | $\bigcirc$ | 1X       |       |             |            |          |

Estimated Assembly Time: 6 minutes.

PLEASE USE ON/OFF TYPE"A" BULB MAX 100-WATT OR CFL BULB MAX 23-WATT. THERS IS CFL 13-WATT BULB IN THE BOX

if everything is stable.

Put the shade(E) on the Harp(D), then

Insert the Harp (D) into the Saddle (B).

tighten the Finial (F)into the Harp (D)