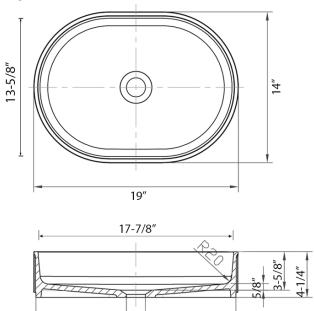

# NOMINAL DIMENSIONS

Exterior: 19" (wide) x 14" (front-to-back)

Interior Bowl: 17%" (wide) x 135%" (front-to-back)

Bowl Depth: 35/8"

 $\label{eq:minimum Cabinet Size: N/A} \mbox{Minimum Cabinet Size: N/A}$ 

Drain Hole Size: 11/8"

Installation Type:

Vessel

**Drain Location:** 

Center

**RUVATI USA** 

www.ruvati.com

Phone: 1.855.478.8284 Email: support@ruvati.com

# **DIMENSIONS**

1-7/8" 18-5/8"