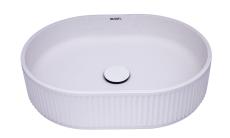

# RVB2819 BATHROOM VESSEL SINK

#### **FEATURES**

- SATIN MATTE POWDER FINISH: Natural beauty similar to stone and silky to the touch.
- OVAL SHAPE: For maximum comfort and easy cleaning.

#### **COLOR OPTIONS**

WH: Matte White