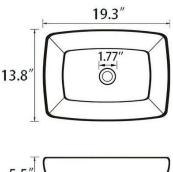

## Sinber Ceramic Bathroom Sink C4181-OL

5.5"

Net Weight: 21.16 lbs

| C4181-OL 19" L x 13" W White Ceramic Rectangular Vessel Bathroom Sink |                         |                                    |                                            |
|-----------------------------------------------------------------------|-------------------------|------------------------------------|--------------------------------------------|
| Installation Type                                                     | Vessel                  | Sink Shape                         | Rectangular                                |
| Primary<br>Material                                                   | Ceramic                 | Finish                             | White                                      |
| Natural<br>Variation Type                                             | No Natural<br>Variation | Basin                              | 13.8" W x 19.3"<br>L x 5.5" D              |
| Overall                                                               | 19.3" L x 13.8" W       | Overall Product<br>Weight          | 21.16 lb.                                  |
| Number of<br>Faucet Holes                                             | No Faucet holes         | Drain Placement                    | Center                                     |
| Shut-Off Valve<br>Included                                            | No                      | P-Trap Included                    | No                                         |
| cUPC<br>Certificates                                                  | Yes                     | Supplier Intended and Approved Use | Residential Use;<br>Non Residential<br>Use |
| Installation<br>Required                                              | Yes                     | Warranty                           | Lifetime Limited                           |