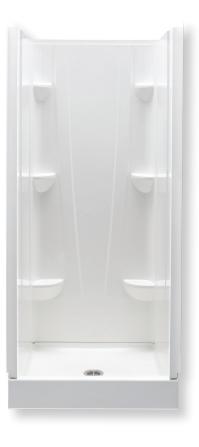

## FEATURES

- Durable high gloss finish
- Smooth wall, 4 piece molded sectionals
- Pre-Leveled base
- Caulkless Installation
- Leakproof right angle joint flanges
- Easy Wedge & Lock Installation
- Multiple integral soap shelves
- Center drain
- Slip resistant, textured bottom
- Available with Age-in-Place backing (3232CSA)
- Available in White and Biscuit
- 15-year residential limited warranty

# A<sup>2</sup> COMPOSITE

3232CS

32 x 32 x 76 inches

UPC

FEATURES Dimensional Tolerance ± %". Dimensions needed for site preparation should be measured from the unit. Manufacturer assumes no responsibility for preparatory work.

| Model #        | Material                 | Wall Finish | Pieces | Drain  | Seat | Net Wt. | Pkg. Wt. |  |
|----------------|--------------------------|-------------|--------|--------|------|---------|----------|--|
| Shower #3232CS | A <sup>2</sup> Composite | Smooth      | 4      | Center | _    | 101     | 116      |  |