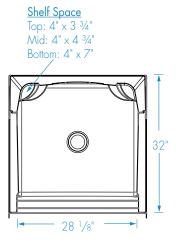

#### DIMENSIONS

| Specifications                  | inches         |  |  |
|---------------------------------|----------------|--|--|
| Width: Overall / Net            | 32             |  |  |
| Depth: Overall / Net            | 33 1/8 / 32    |  |  |
| Height: Overall / Net           | 77 ¾ / 76      |  |  |
| Enclosure Opening               | 28 1 <b>/s</b> |  |  |
| Skirt Height                    | 6              |  |  |
| Drain Rough-In (from Back Wall) | 15 ½           |  |  |
| Drain Rough-In (from Side Wall) | 16             |  |  |
| Drain: Diameter / Clearance     | 3 ¼ / ¾        |  |  |