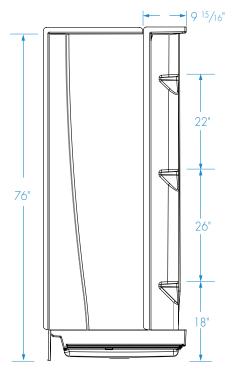

# A<sup>2</sup> COMPOSITE

3232CS

32 x 32 x 76 inches

UPC

FEATURES Dimensional Tolerance ± %". Dimensions needed for site preparation should be measured from the unit. Manufacturer assumes no responsibility for preparatory work.

#### DIMENSIONS

| Specifications                  | inches         |  |  |
|---------------------------------|----------------|--|--|
| Width: Overall / Net            | 32             |  |  |
| Depth: Overall / Net            | 33 1/8 / 32    |  |  |
| Height: Overall / Net           | 77 ¾ / 76      |  |  |
| Enclosure Opening               | 28 1 <b>/s</b> |  |  |
| Skirt Height                    | 6              |  |  |
| Drain Rough-In (from Back Wall) | 15 ½           |  |  |
| Drain Rough-In (from Side Wall) | 16             |  |  |
| Drain: Diameter / Clearance     | 3 ¼ / ¾        |  |  |