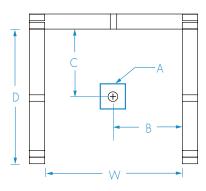

### FRAMING DIMENSIONS inches

| Туре   | <b>D</b><br>Depth | <b>W</b><br>Width | <b>H</b><br>Height | А       | В  | С           |
|--------|-------------------|-------------------|--------------------|---------|----|-------------|
| Alcove | 33 <b>1⁄8</b>     | 32                | _                  | Box Out | 16 | 15 <b>½</b> |