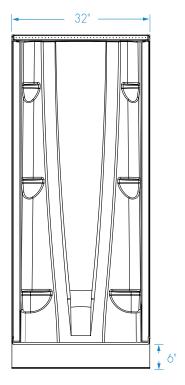

#### DIMENSIONS

| Specifications                  | inches         |  |  |
|---------------------------------|----------------|--|--|
| Width: Overall / Net            | 32             |  |  |
| Depth: Overall / Net            | 33 1/8 / 32    |  |  |
| Height: Overall / Net           | 77 ¾ / 76      |  |  |
| Enclosure Opening               | 28 1 <b>/s</b> |  |  |
| Skirt Height                    | 6              |  |  |
| Drain Rough-In (from Back Wall) | 15 ½           |  |  |
| Drain Rough-In (from Side Wall) | 16             |  |  |
| Drain: Diameter / Clearance     | 3 ¼ / ¾        |  |  |

### FRAMING DIMENSIONS inches

| Туре   | <b>D</b><br>Depth | <b>W</b><br>Width | <b>H</b><br>Height | А       | В  | С           |
|--------|-------------------|-------------------|--------------------|---------|----|-------------|
| Alcove | 33 <b>1⁄8</b>     | 32                | _                  | Box Out | 16 | 15 <b>½</b> |