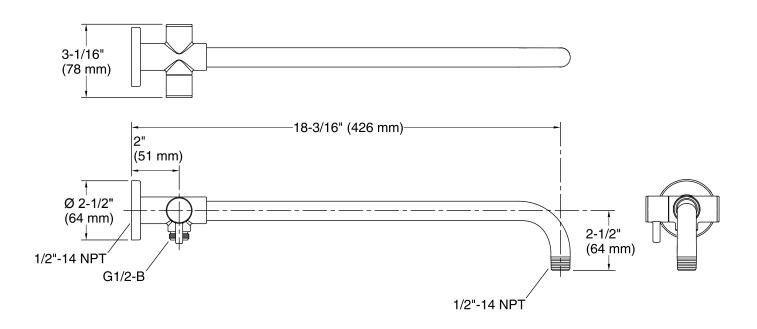

### **Features**

- Diverter switches water between rainhead or handshower, or both on at one time
- 1/2-inch NPT connection
- For use with KOHLER rainheads & handshowers (sold separately)

### Material

- Metal construction
- KOHLER finishes resist corrosion and tarnishing



# Codes/Standards

ASME A112.18.1/CSA B125.1

# KOHLER® Faucet Lifetime Limited Warranty

See website for detailed warranty information.

## Available Color/Finishes

Color tiles intended for reference only.

| Color | Code | Description              |
|-------|------|--------------------------|
|       | CP   | Polished Chrome          |
|       | SN   | Vibrant® Polished Nickel |
|       | BN   | Vibrant® Brushed Nickel  |
|       | BV   | Vibrant® Brushed Bronze  |
|       | 2BZ  | Oil-Rubbed Bronze        |







## **Technical Information**

All product dimensions are nominal.

## **Notes**

Install this product according to the installation guide.