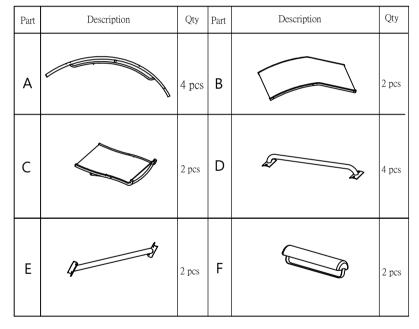

get the bolts and nuts on. To save your time, watch the assembly video first. Please follow the assembly steps strictly.

Tips: single alphabet is bar, double alphabet is screws





Please scan the QR code for the assembly video

Dear Customer, Thank you for your order.

If you have questions or quality problems during the installation and use, please email us at first thought your order(or email to us: service@homezillions.com). we will reply you within 12 hours and solve your problem as soon as we can. We hope our products will give you a great shopping experience. Thank you!

Here is the installation video on YOUTUBE for your referance. Not the same products. The Youtube code is Tu-6SAc\_dGA You just search the code on YOUTUBE, the video will be there.

# Hareware List



# Part List









SCREW UP

TURNOVER

UNSCREW

#### Dear Customer, Thank you for your order.

If you have questions or quality problems during the installation and use, We hope our products will give you a great shopping experience. Thank you! please email us at first thought your order(or email to us: service@homezillions.com). we will reply you within 12 hours and solve your problem as soon as we can.

#### Q&A

Q1: Here is the installation video on YOUTUBE. The Youtube code is kpO4Q5vkq1Y you just search the code on YOUTUBE, the video will be there. Just remind: Do not tighten too tightly when installing, You should just put the nuts thread to the screws, no more tight. Please tighten after installing. (This is the most important step.)

#### Q2: Why doesn't the hole position match my product? It