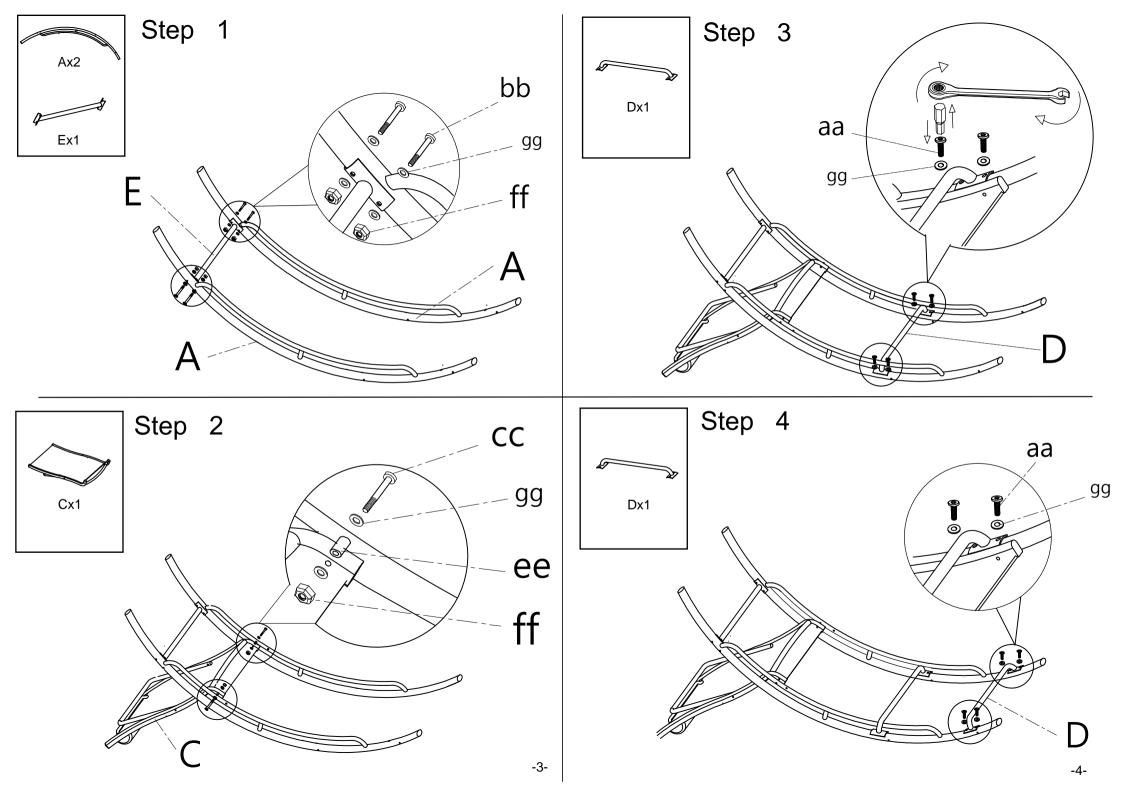

Please do not tighten any bolts until everything is in place, just barely get the bolts and nuts on. To save your time, watch the assembly video first. Please follow the assembly steps strictly.

Tips: single alphabet is bar, double alphabet is screws