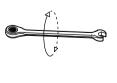

Please do not tighten any bolts until everything is in place, just barely get the bolts and nuts on. To save your time, watch the assembly video first. Please follow the assembly steps strictly.

Tips: single alphabet is bar, double alphabet is screws