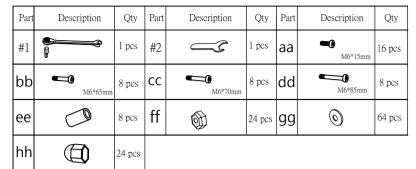

e, just barely get the bolts and nuts on. To save your time, watch the assembly video first. Please follow the assembly steps strictly.

Tips: single alphabet is bar, double alphabet is screws





Please scan the QR code for the assembly video

Dear Customer, Thank you for your order.

If you have questions or quality problems during the installation and use, please email us at first thought your order(or email to us: service@homezillions.com). we will reply you within 12 hours and solve your problem as soon as we can. We hope our products will give you a great shopping experience. Thank you!

Here is the installation video on YOUTUBE for your referance. Not the same products. The Youtube code is Tu-6SAc\_dGA You just search the code on YOUTUBE, the video will be there.

# Hareware List



# Part List









SCREW UP

TURNOVER

UNSCREW

#### Dear Customer, Thank you for your order.

If you have questions or quality problems during the installation and use, We hope our products will give you a great shopping experience. Thank you! please email us at first thought your order(or email to us: service@homezillions.com). we will reply you within 12 hours and solve your problem as soon as we can.

#### Q&A

Q1: Here is the installation video on YOUTUBE. The Youtube code is kpO4Q5vkq1Y you just search the code on YOUTUBE, the video will be there. Just remind: Do not tighten too tightly when installing, You should just put the nuts thread to the screws, no more tight. Please tighten after installing. (This is the most important step.)

#### Q2: Why doesn't the hole position match