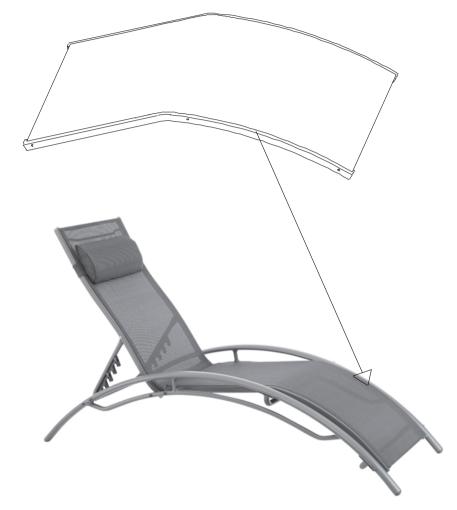

## Part No.:B

Make sure the curved part is in the front of the chaise lounge.

WHAT'S APP: HOMEZ