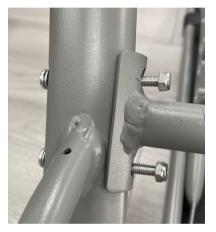

#### Q2: Why doesn't the hole position match my product? It Can't be installed.

**A2:** You can loose all the screws. Just little on the nuts thread. As the photo shows. And then adjust the shell frame. You will match the holes.

A3: Step 1: Loose all the screws. Just little on the nuts thread. As the up photo shows.

Step 2: Fix the shell frame as the instruction. And then put the two feet seat together first, Keep this Step about 12 hours. (make sure to Keep the seat fabric in a stretched state.)