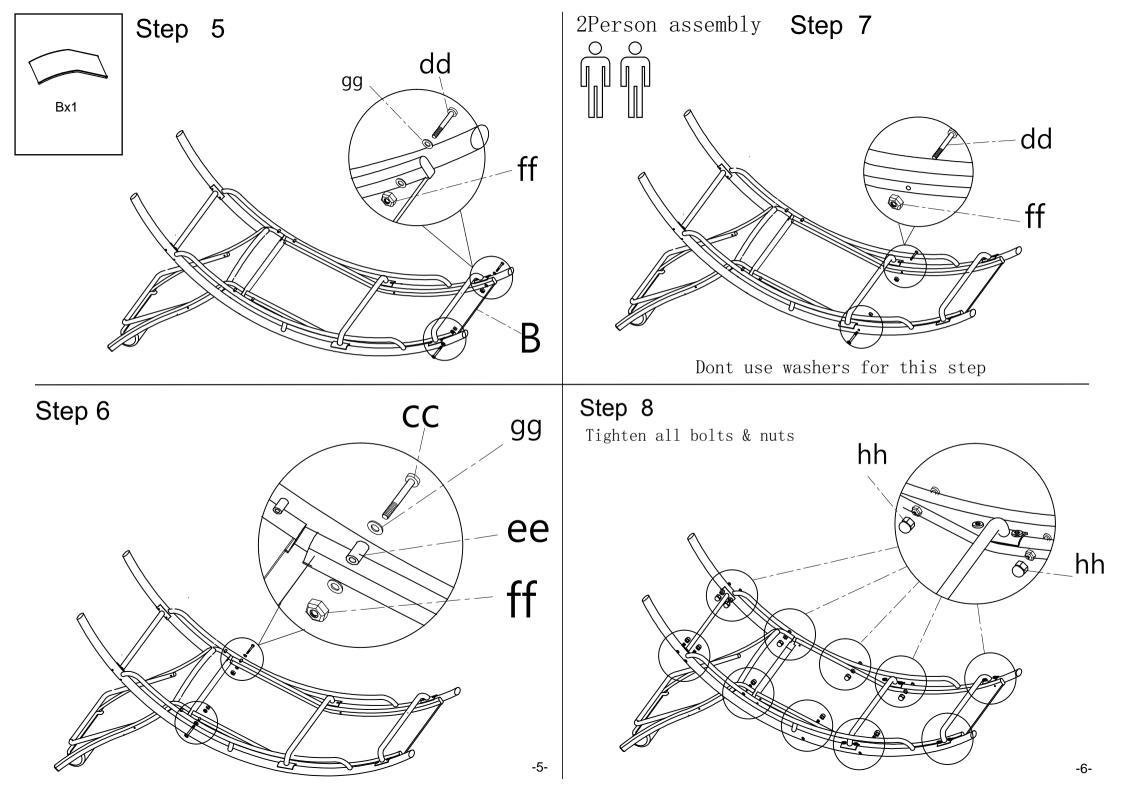

Please do not tighten any bolts until everything is in place, just barely get the bolts and nuts on. To save your time, watch the assembly video first. Please follow the assembly steps strictly.

Tips: single alphabet is bar, double alphabet is screws

## Part No.:B

Make sure the curved part is in the front of the chaise lounge.

WHAT'S APP: HOMEZ