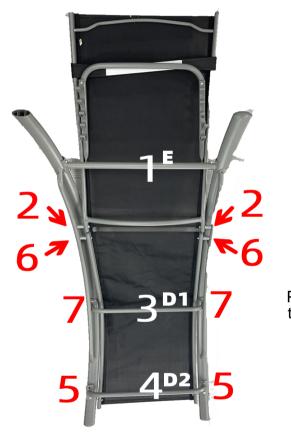

Please do not tighten any bolts until everything is in place, just barely get the bolts and nuts on. To save your time, watch the assembly video first. Please follow the assembly steps strictly.

Tips: single alphabet is bar, double alphabet is screws