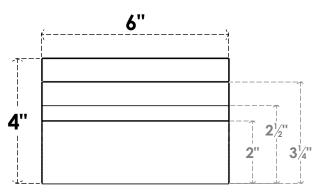

### ITEM NUMBER: RFTURO060X04000X16000X004MON00RCPR

6"W X 4"H X 16"L TIMBERTHANE ROUGH CEDAR MONTEREY FAUX WOOD OPEN RAFTER TAIL, 4"L END, PRIMED TAN

## **FRONT PROFILE**