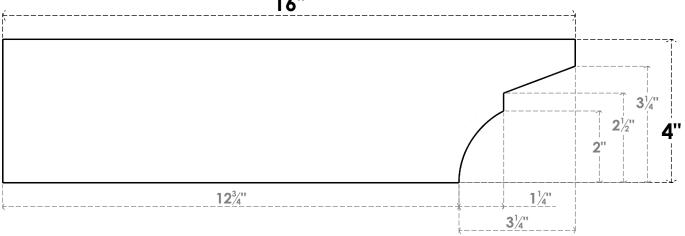

### ITEM NUMBER: RFTURO060X04000X16000X004MON00RCPR

6"W X 4"H X 16"L TIMBERTHANE ROUGH CEDAR MONTEREY FAUX WOOD OPEN RAFTER TAIL, 4"L END, PRIMED TAN

# SIDE PROFILE