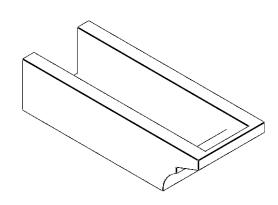

### ITEM NUMBER: RFTURO060X04000X16000X004MON00RCPR

6"W X 4"H X 16"L TIMBERTHANE ROUGH CEDAR MONTEREY FAUX WOOD OPEN RAFTER TAIL, 4"L END, PRIMED TAN

# **ISOMETRIC**

GENERATED DATE: 03/02/2023

**EKENA MILLWORK** 2300 WEST MAIN ST. CLARKSVILLE, TX 75426 TOLL FREE: 866-607-0453 WWW.EKENAMILLWORK.COM

- 1. INSTALLATION TO BE COMPLETED IN ACCORDANCE WITH MANUFACTURER'S SPECIFICATIONS.
  2. DRAWING MAY NOT BE TO SCALE
  3. THIS DRAWING IS INTENDED FOR DESIGN AND PLANNING PURPOSES ONLY.
  4. ALL INFORMATION CONTAINED HEREIN WAS CURRENT AT THE TIME OF DEVELOPMENT BUT MUST BE REVIEWED AND APPROVED BY THE PRODUCT MANUFACTURER TO BE CONSIDERED ACCURATE.
- 5. TIMBERTHANE ARCHITECTURAL PRODUCTS ARE MADE FROM HIGH DENSITY URETHANE AND COME FACTORY PRIMED