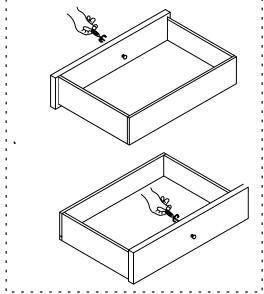

### **Assembly Instructions**

#### ITEM NO. WF 314993 CONSOLE TABLE

### STEP 3

STEP 4

**MADE IN VIETNAM** 

Remove the Handle in side drawer and mount out side when in use ( on 3 Drawers)

PAGE: 4 OF 4