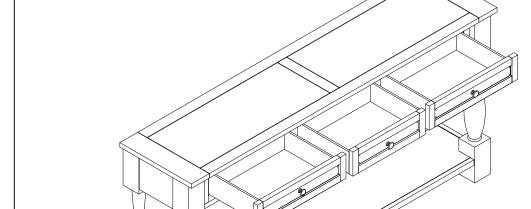

### STEP 3

STEP 4

**MADE IN VIETNAM** 

Remove the Handle in side drawer and mount out side when in use ( on 3 Drawers)

PAGE: 4 OF 4