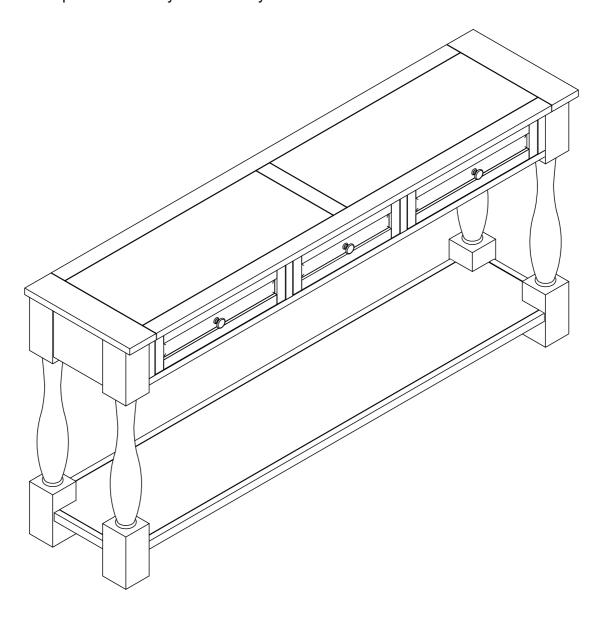

# ITEM NO. WF 314993 CONSOLE TABLE

Thank you for purchasing this quality product. Be sure to check all packing materials carefully for small parts, which may have come loose inside the carton during shipment. Identify and count all items and compare with the PARTS LIST and/or HARDWARE LIST shown below.

#### ITEM NO. WF 314933 CONSOLE TABLE

|          | PART LISTS  |              |      |    | HARDWARE LIST       |        |        |  |
|----------|-------------|--------------|------|----|---------------------|--------|--------|--|
| NO       | DESCRIPTION | SKETCH       | Q'TY | NO | DESCRIPTION         | SKETCH | Q'TY   |  |
| A        | Table Frame |              | 1 PC | 1  | Bolt 5/16" x 50mm   |        | 12 PCS |  |
|          |             |              |      | 2  | Spring Wasger 5/16" |        | 12 PCS |  |
| <b>B</b> | Legs        |              | 4PCS | 3  | Washer 5/16"        |        | 12 PCS |  |
|          |             |              |      | 4  | Allen Key L=110     |        | 1 PC   |  |
| <u>C</u> | Shelf       |              | 1 PC |    |                     | 7      |        |  |
| D        | Support Leg | <b>\( \)</b> | 1PC  |    |                     | B      |        |  |
|          |             |              |      |    |                     | \      |        |  |
|          |             |              | A    | C  |                     |        |        |  |