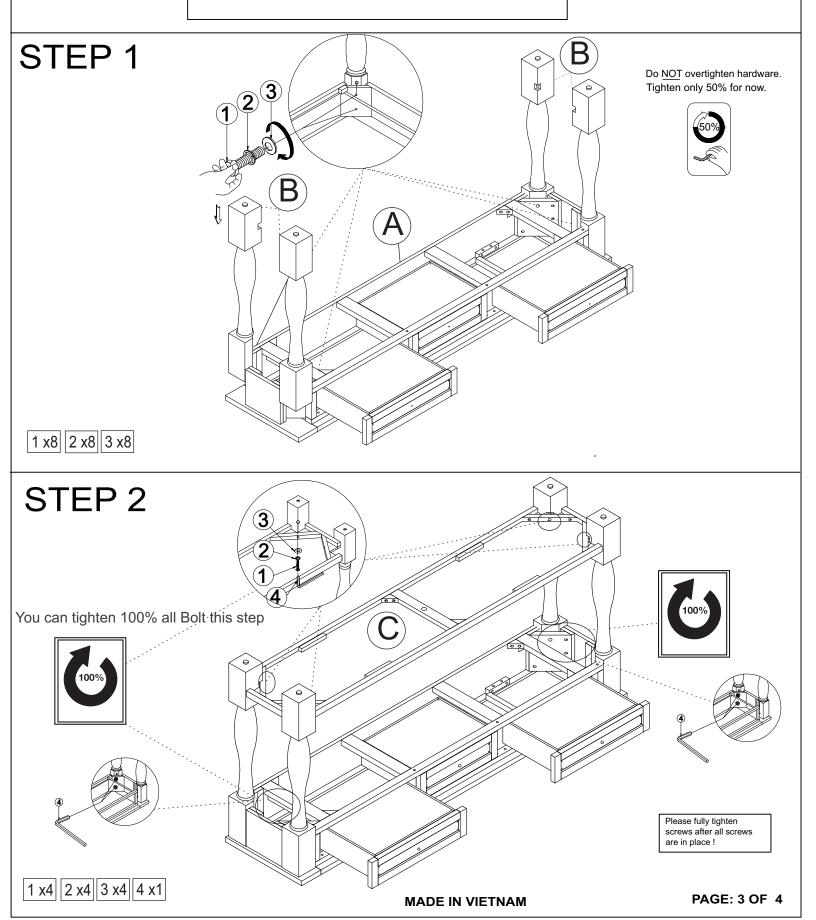

| 12 PCS |  |
|          |             |              |      | 2  | Spring Wasger 5/16" |        | 12 PCS |  |
| <b>B</b> | Legs        |              | 4PCS | 3  | Washer 5/16"        |        | 12 PCS |  |
|          |             |              |      | 4  | Allen Key L=110     |        | 1 PC   |  |
| <u>C</u> | Shelf       |              | 1 PC |    |                     | 7      |        |  |
| D        | Support Leg | <b>\( \)</b> | 1PC  |    |                     | B      |        |  |
|          |             |              |      |    |                     | \      |        |  |
|          |             |              | A    | C  |                     |        |        |  |

**MADE IN VIETNAM** 

PAGE: 2 OF 4

### **Assembly Instructions**

#### ITEM NO. WF 314993 CONSOLE TABLE



## **Assembly Instructions**

ITEM NO. WF 314993 CONSOLE TABLE

### STEP 3

STEP 4







**MADE IN VIETNAM** 

Remove the Handle in side drawer and mount out side when in use ( on 3 Drawers)

PAGE: 4 OF 4