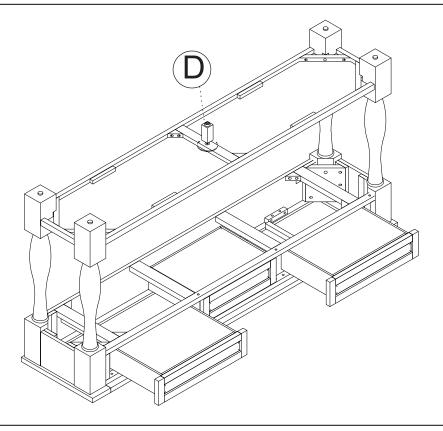

### STEP 3

STEP 4

**MADE IN VIETNAM** 

Remove the Handle in side drawer and mount out side when in use ( on 3 Drawers)

PAGE: 4 OF 4