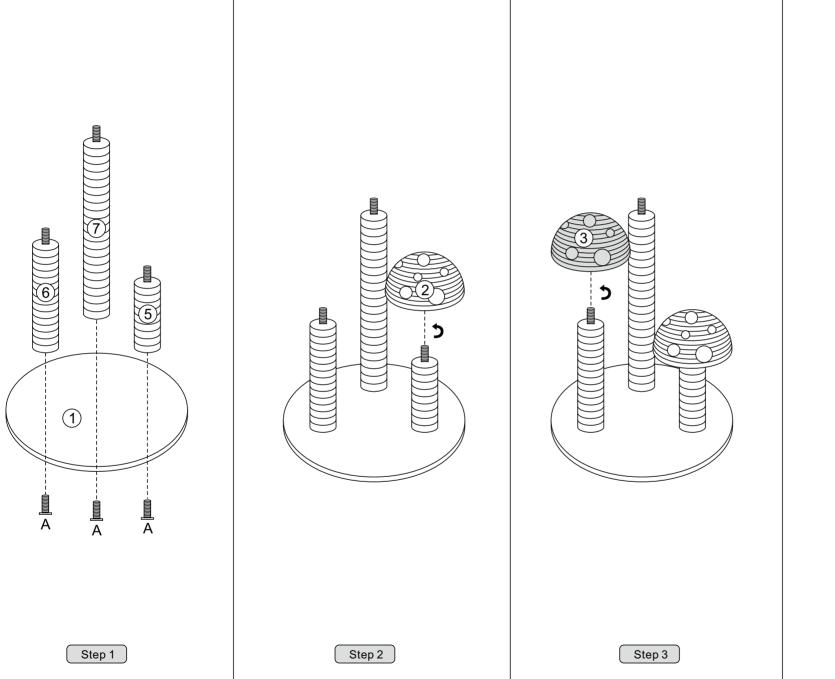

## Part List and Hardware List

| PIECE | PICTURE | DESCRIPTION       | QTY   |
|-------|---------|-------------------|-------|
| 1     |         | Base 48cm         | 1 pcs |
| 2     |         | Mushroom top 20cm | 1 pcs |
| 3     |         | Mushroom top 20cm | 1 pcs |
| 4     |         | Top 35cm          | 1 pcs |
| 5     |         | short pole 20cm   | 1 pcs |
| 6     |         | Middle pole 30cm  | 1 pcs |
| 7     |         | long pole 48cm    | 1 pcs |
| А     |         | screw M8*40cm     | 3 pcs |
| В     |         | allen key M5      | 1 pcs |