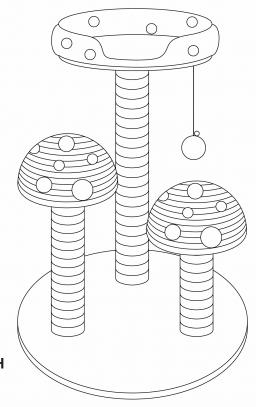

## **CARE AND MAINTENANCE**

Wipe clean with a soft cloth dampened in water and a mild soapy solution Wipe dry with a clean and dry cloth. This cat tree requires no maintenance however, by keeping it clean and storing it properly your cat can enjoy it year after year.

## **NOTICE**

- Please make sure that you have all parts indicated before you begin assembly of this item
- This item should be assembled on a soft surface to prevent scratching the finish during assembly
- This item may require periodic tightening

## Item # CTR1001A

Product Dimensions:19"Lx19"Wx22.5"H



## Part List and Hardware List

| PIECE | PICTURE | DESCRIPTION       | QTY   |
|-------|---------|-------------------|-------|
| 1     |         | Base 48cm         | 1 pcs |
| 2     |         | Mushroom top 20cm | 1 pcs |
| 3     |         | Mushroom top 20cm | 1 pcs |
| 4     |         | Top 35cm          | 1 pcs |
| 5     |         | short pole 20cm   | 1 pcs |
| 6     |         | Middle pole 30cm  | 1 pcs |
| 7     |         | long pole 48cm    | 1 pcs |
| А     |         | screw M8*40cm     | 3 pcs |
| В     |         | allen key M5      | 1 pcs |





Step 4