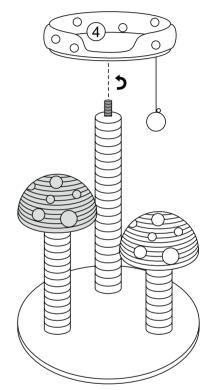

e you begin assembly of this item
- This item should be assembled on a soft surface to prevent scratching the finish during assembly
- This item may require periodic tightening

## Item # CTR1001A

Product Dimensions:19"Lx19"Wx22.5"H



## Part List and Hardware List

| PIECE | PICTURE | DESCRIPTION       | QTY   |
|-------|---------|-------------------|-------|
| 1     |         | Base 48cm         | 1 pcs |
| 2     |         | Mushroom top 20cm | 1 pcs |
| 3     |         | Mushroom top 20cm | 1 pcs |
| 4     |         | Top 35cm          | 1 pcs |
| 5     |         | short pole 20cm   | 1 pcs |
| 6     |         | Middle pole 30cm  | 1 pcs |
| 7     |         | long pole 48cm    | 1 pcs |
| А     |         | screw M8*40cm     | 3 pcs |
| В     |         | allen key M5      | 1 pcs |





Step 4