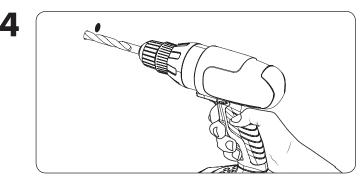

Place mounting plate on the wall and mark position of the holes in the mounting plate.

Drill holes in using ¼" drillbit.

**a.** Mounting into wood studs is recommended;

**b.** If mounting into tile use a masonry stone drillbit.