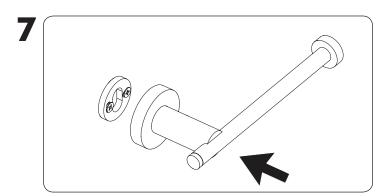

Install the mounting plate with the provided screws.

**a.** The flange side should be facing out;

**b. Optional:** Use a dab of caulking on the back of each mounting disc for a better hold.

Place the toilet paper holder over the mounting plate with the set screw on the bottom.

Use the provided allen wrench to adjust the set screw to lock into place with the mounting bracket.