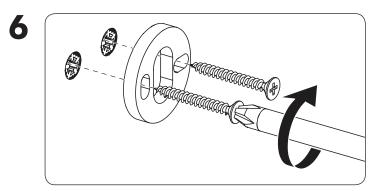

Install the mounting plate with the provided screws.

**a.** The flange side should be facing out;

**b. Optional:** Use a dab of caulking on the back of each mounting disc for a better hold.

Place the toilet paper holder over the mounting plate with the set screw on the bottom.