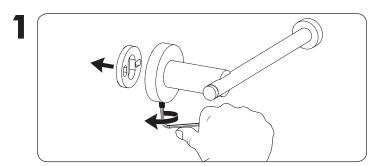

Installation Instructions

Remove mounting plate from back of toilet paper holder. **a.** Use the provided allen wrench to loosen set screw on bottom of the toilet paper holder to remove the mounting plate. Level and mark position of the toilet paper holder on the wall. **a.** If mounting into ceramic or tile, place masking tape on the mounting areas before marking the location to prevent the drill from slipping and damaging the tile.