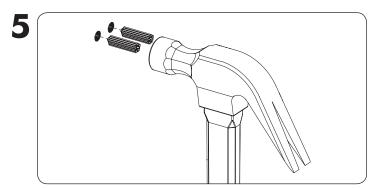

Insert provided anchors if mounting into drywall. Anchors not necessary if mounting into wood studs.

**a. Optional:** Use a dab of caulking on the wall anchors for a better hold;

**b.** If drilling into tile use masonry wall anchors (not included).