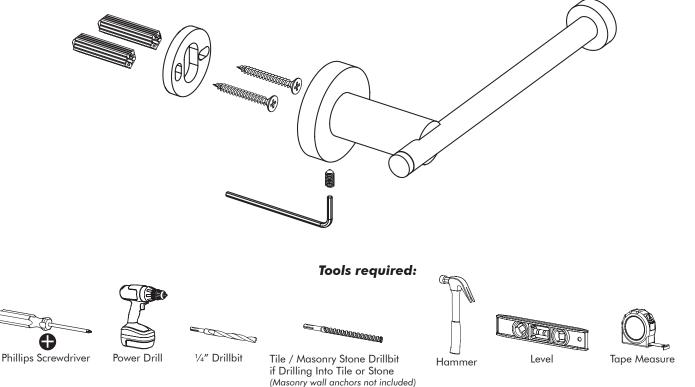

## Hardware Included:

1 x Allen Wrench 2 x Plastic Wall Anchors 2 x Mounting Screws 1 x Mounting Bracket Plate (Located pre-installed in item. Must be removed prior to installation). 1 x Set Screws (Located pre-installed in item. Must be loosened to remove the mounting plate prior to installation).

Installation Instructions

Remove mounting plate from back of toilet paper holder. **a.** Use the provided allen wrench to loosen set screw on bottom of the toilet paper holder to remove the mounting plate. Level and mark position of the toilet paper holder on the wall. **a.** If mounting into ceramic or tile, place masking tape on the mounting areas before marking the location to prevent the drill from slipping and damaging the tile.

Place mounting plate on the wall and mark position of the holes in the mounting plate.

Drill holes in using ¼" drillbit.

**a.** Mounting into wood studs is recommended;

**b.** If mounting into tile use a masonry stone drillbit.

Insert provided anchors if mounting into drywall. Anchors not necessary if mounting into wood studs.

**a. Optional:** Use a dab of caulking on the wall anchors for a better hold;

**b.** If drilling into tile use masonry wall anchors (not included).

Install the mounting plate with the provided screws.

**a.** The flange side should be facing out;

**b. Optional:** Use a dab of caulking on the back of each mounting disc for a better hold.

Place the toilet paper holder over the mounting plate with the set screw on the bottom.

Use the provided allen wrench to adjust the set screw to lock into place with the mounting bracket.