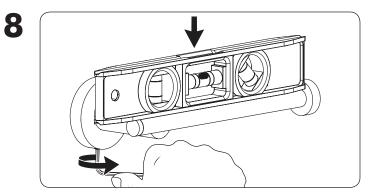

Use the provided allen wrench to adjust the set screw to lock into place with the mounting bracket.