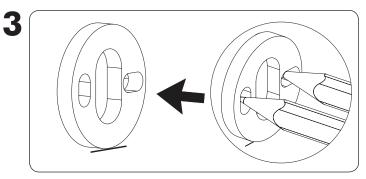

Install the mounting plate with the provided screws.

**a.** The flange side should be facing out;

**b. Optional:** Use a dab of caulking on the back of each mounting disc for a better hold.

Place the toilet paper holder over the mounting plate with the set screw on the bottom.

Use the provided allen wrench to adjust the set screw to lock into place with the mounting bracket.