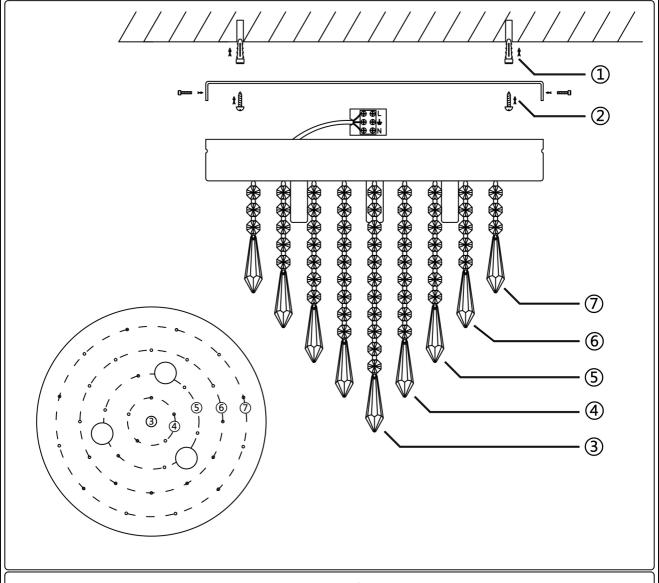

## Manual

Drill holes in the ceiling and install expanded rubber stopper

K9 14# Octagonal beads

| 2 | Fix the hanging plate to the ceiling with wooden screws  Connect L, N, test whether the luminaire works normally |  | Install crystal ball on octagonal bead string                                       |  |  |
|---|------------------------------------------------------------------------------------------------------------------|--|-------------------------------------------------------------------------------------|--|--|
| 3 |                                                                                                                  |  | Install the crystal pendants to the lamps in turn according to the schematic number |  |  |

Install the lamp to the ceiling

| (1) | Expanded rubber stopper |           | X2 | (5) | K9 14# Octagonal beads | ******* | X6  |
|-----|-------------------------|-----------|----|-----|------------------------|---------|-----|
| 2   | Hanging plate           |           | X1 | 6   | K9 14# Octagonal beads | *****   | X12 |
| 3   | K9 14# Octagonal beads  | ********* | X1 | 7   | K9 14# Octagonal beads | ***     | X12 |

X 5