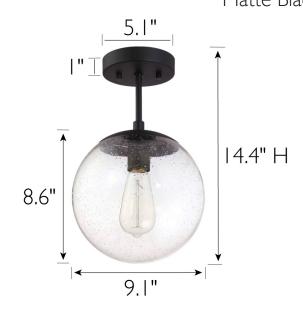

MATERIAL CONSTRUCTION: Steel/Glass

**ASSEMBLED DIMENSIONS:** 14.36" H × 9.06" L × 9.06" D

WEIGHT: 1.76 lbs.

**BACKPLATE DIMENSIONS:** N/A

CANOPY/PLATE DIMENSIONS: 1.02" H × 5.12" W × 5.12" D **GLASS/SHADE DIMENSIONS:** 8.61" H × 9.06" L × 9.06" D