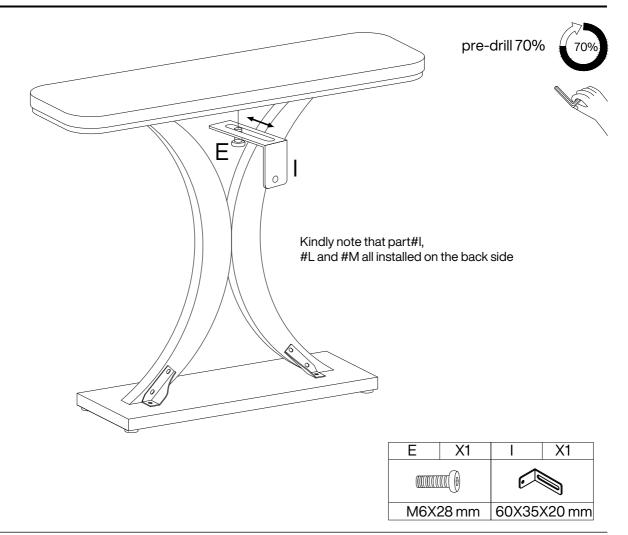

### **Install the Anti-Tip Straps**

Using the anti-tip straps can reduce the risk of tipping over, but can not eliminate it.

Make sure all parts are included. Most board parts are labeled or stamped on the raw edge. Contact us for a free replacement if you encounter any damaged or missing parts.

## Parts List

## Hardware List

| Α        | X1+1 | В        | X6+1                                  | С            | X2+1                                    | D            | X6+1                                  | Е        | X1+1 |
|----------|------|----------|---------------------------------------|--------------|-----------------------------------------|--------------|---------------------------------------|----------|------|
|          |      |          |                                       |              |                                         |              |                                       |          |      |
| Ø8X30 mm |      | M6X12 mm |                                       | M6X22 mm     |                                         | M6X25 mm     |                                       | M6X28 mm |      |
|          |      |          |                                       |              |                                         |              |                                       |          |      |
| F        | X1+1 | G        | X4+1                                  | Н            | X1                                      | I            | X1                                    | J        | X4   |
| <b>₹</b> |      |          |                                       |              |                                         |              |                                       |          |      |
| M6X28 mm |      | Ø7X40 mm |                                       | M4           |                                         | 60X35X20 mm  |                                       | M6X32 mm |      |
|          |      |          | \ \ \ \ \ \ \ \ \ \ \ \ \ \ \ \ \ \ \ | 1 .          | \ \\ \\ \\ \\ \\ \\ \\ \\ \\ \\ \\ \\ \ |              | \ \ \ \ \ \ \ \ \ \ \ \ \ \ \ \ \ \ \ | ı        |      |
|          |      | K        | X1                                    | L            | X1                                      | М            | X1                                    |          |      |
|          |      | 0 3111   |                                       |              |                                         |              |                                       |          |      |
|          |      | Ø8X40 mm |                                       | 110X42X26 mm |                                         | 110X42X26 mm |                                       |          |      |