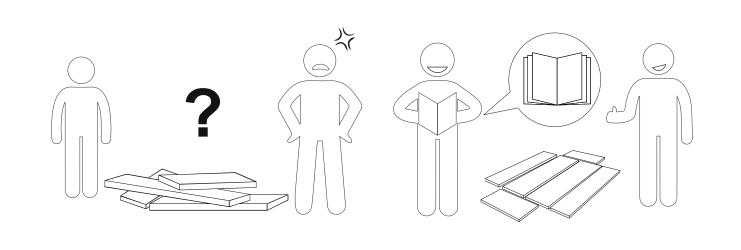

#### **Warm Tips**

- 1. Carefully read these instructions and keep them for future reference.
- 2. Check the parts list and confirm everything's there before starting assembly.
- 3. When assembling, put all parts on a soft, smooth surface like a carpet to avoid scratches.
- 4. Don't fully tighten screws until all parts are confirmed in place to avoid misalignment.