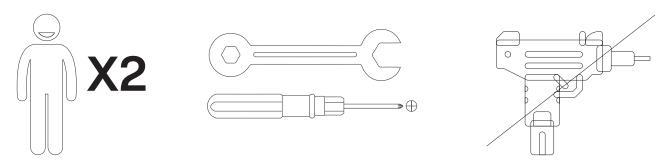

#### **Warm Tips**

- 1. Carefully read these instructions and keep them for future reference.
- 2. Check the parts list and confirm everything's there before starting assembly.
- 3. When assembling, put all parts on a soft, smooth surface like a carpet to avoid scratches.
- 4. Don't fully tighten screws until all parts are confirmed in place to avoid misalignment.

#### How to Get the Assembly Video

Note: If you can't find the assembly video, please contact us.

We recommend using hand tools for assembly.

If an electric screwdriver is used, reduce power and torque to avoid damage to the product.