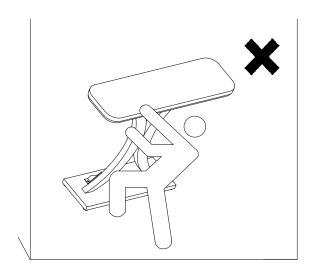

#### **Warm Tips**

- 1. Carefully read these instructions and keep them for future reference.
- 2. Check the parts list and confirm everything's there before starting assembly.
- 3. When assembling, put all parts on a soft, smooth surface like a carpet to avoid scratches.
- 4. Don't fully tighten screws until all parts are confirmed in place to avoid misalignment.