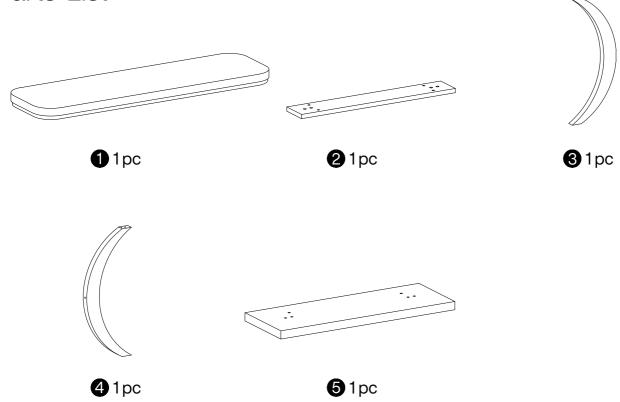

rything's there before starting assembly.
- 3. When assembling, put all parts on a soft, smooth surface like a carpet to avoid scratches.
- 4. Don't fully tighten screws until all parts are confirmed in place to avoid misalignment.

#### How to Get the Assembly Video



Note: If you can't find the assembly video, please contact us.



We recommend using hand tools for assembly.

If an electric screwdriver is used, reduce power and torque to avoid damage to the product.



### **Install the Anti-Tip Straps**

Using the anti-tip straps can reduce the risk of tipping over, but can not eliminate it.









Make sure all parts are included. Most board parts are labeled or stamped on the raw edge. Contact us for a free replacement if you encounter any damaged or missing parts.

## Parts List



## Hardware List

| Α        | X1+1 | В        | X6+1                                  | С            | X2+1                                    | D            | X6+1                                  | Е        | X1+1 |
|----------|------|----------|---------------------------------------|--------------|-----------------------------------------|--------------|---------------------------------------|----------|------|
|          |      |          |                                       |              |                                         |              |                                       |          |      |
| Ø8X30 mm |      | M6X12 mm |                                       | M6X22 mm     |                                         | M6X25 mm     |