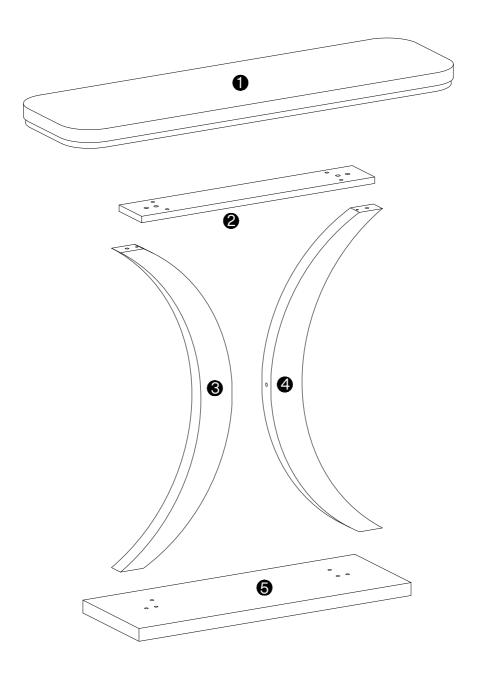

and the product, then contact us as soon as possible.

#### **Warm Tips**

- 1. Carefully read these instructions and keep them for future reference.
- 2. Check the parts list and confirm everything's there before starting assembly.
- 3. When assembling, put all parts on a soft, smooth surface like a carpet to avoid scratches.
- 4. Don't fully tighten screws until all parts are confirmed in place to avoid misalignment.

#### How to Get the Assembly Video



Note: If you can't find the assembly video, please contact us.



We recommend using hand tools for assembly.

If an electric screwdriver is used, reduce power and torque to avoid damage to the product.



### **Install the Anti-Tip Straps**

Using the anti-tip straps can reduce the risk of tipping over, but can not eliminate it.









Make sure all parts are included. Most board parts are labeled or stamped on the raw edge. Contact us for a free replacement if you encounter any damaged or missing parts.

## Parts List



## Hardware List

| Α        | X1+1 | В        | X6+1                                  | С            | X2+1                                    | D            | X6+1                                  | Е        | X1+1 |
|----------|------|----------|---------------------------------------|--------------|-----------------------------------------|--------------|---------------------------------------|----------|------|
|          |      |          |                                       |              |                                         |              |                                       |