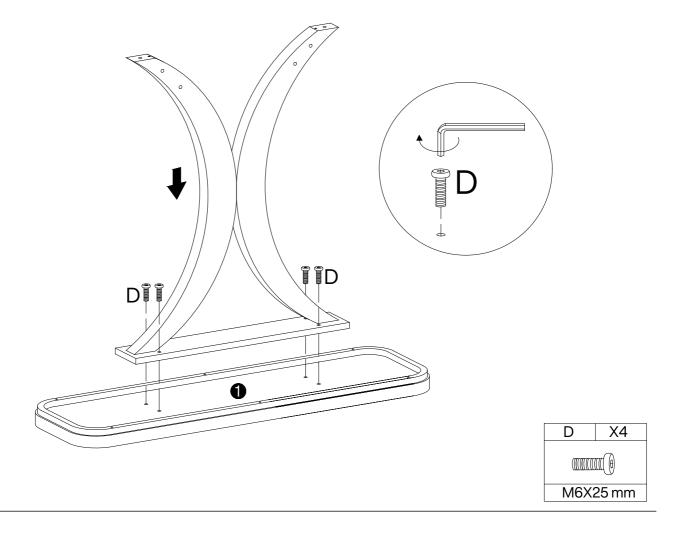

## Hardware List

| Α        | X1+1 | В        | X6+1                                  | С            | X2+1                                    | D            | X6+1                                  | Е        | X1+1 |
|----------|------|----------|---------------------------------------|--------------|-----------------------------------------|--------------|---------------------------------------|----------|------|
|          |      |          |                                       |              |                                         |              |                                       |          |      |
| Ø8X30 mm |      | M6X12 mm |                                       | M6X22 mm     |                                         | M6X25 mm     |                                       | M6X28 mm |      |
|          |      |          |                                       |              |                                         |              |                                       |          |      |
| F        | X1+1 | G        | X4+1                                  | Н            | X1                                      | I            | X1                                    | J        | X4   |
| <b>₹</b> |      |          |                                       |              |                                         |              |                                       |          |      |
| M6X28 mm |      | Ø7X40 mm |                                       | M4           |                                         | 60X35X20 mm  |                                       | M6X32 mm |      |
|          |      |          | \ \ \ \ \ \ \ \ \ \ \ \ \ \ \ \ \ \ \ | 1 .          | \ \\ \\ \\ \\ \\ \\ \\ \\ \\ \\ \\ \\ \ |              | \ \ \ \ \ \ \ \ \ \ \ \ \ \ \ \ \ \ \ | ı        |      |
|          |      | K        | X1                                    | L            | X1                                      | М            | X1                                    |          |      |
|          |      | 0 3111   |                                       |              |                                         |              |                                       |          |      |
|          |      | Ø8X40 mm |                                       | 110X42X26 mm |                                         | 110X42X26 mm |                                       |          |      |