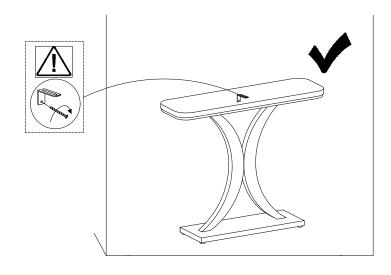

### **Install the Anti-Tip Straps**

Using the anti-tip straps can reduce the risk of tipping over, but can not eliminate it.

Make sure all parts are included. Most board parts are labeled or stamped on the raw edge. Contact us for a free replacement if you encounter any damaged or missing parts.