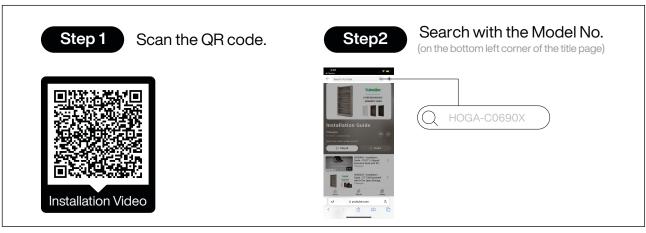

#### How to Get the Assembly Video

Note: If you can't find the assembly video, please contact us.

We recommend using hand tools for assembly.

If an electric screwdriver is used, reduce power and torque to avoid damage to the product.