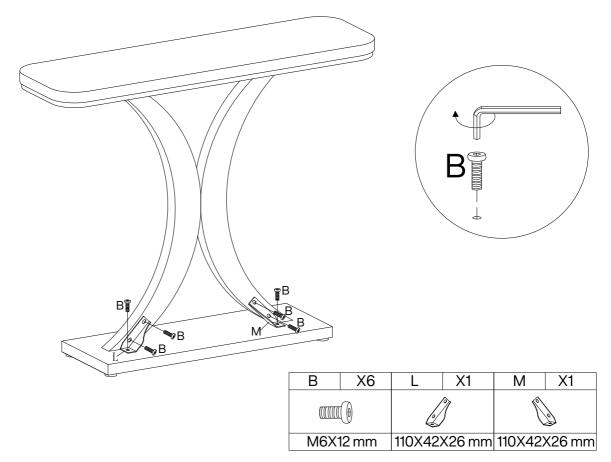

## Parts List

## Hardware List

| Α        | X1+1 | В        | X6+1                                  | С            | X2+1                                    | D            | X6+1                                  | Е        | X1+1 |
|----------|------|----------|---------------------------------------|--------------|-----------------------------------------|--------------|---------------------------------------|----------|------|
|          |      |          |                                       |              |                                         |              |                                       |          |      |
| Ø8X30 mm |      | M6X12 mm |                                       | M6X22 mm     |                                         | M6X25 mm     |                                       | M6X28 mm |      |
|          |      |          |                                       |              |                                         |              |                                       |          |      |
| F        | X1+1 | G        | X4+1                                  | Н            | X1                                      | I            | X1                                    | J        | X4   |
| <b>₹</b> |      |          |                                       |              |                                         |              |                                       |          |      |
| M6X28 mm |      | Ø7X40 mm |                                       | M4           |                                         | 60X35X20 mm  |                                       | M6X32 mm |      |
|          |      |          | \ \ \ \ \ \ \ \ \ \ \ \ \ \ \ \ \ \ \ | 1 .          | \ \\ \\ \\ \\ \\ \\ \\ \\ \\ \\ \\ \\ \ |              | \ \ \ \ \ \ \ \ \ \ \ \ \ \ \ \ \ \ \ | ı        |      |
|          |      | K        | X1                                    | L            | X1                                      | М            | X1                                    |          |      |
|          |      | 0 3111   |                                       |              |                                         |              |                                       |          |      |
|          |      | Ø8X40 mm |                                       | 110X42X26 mm |                                         | 110X42X26 mm |                                       |          |      |