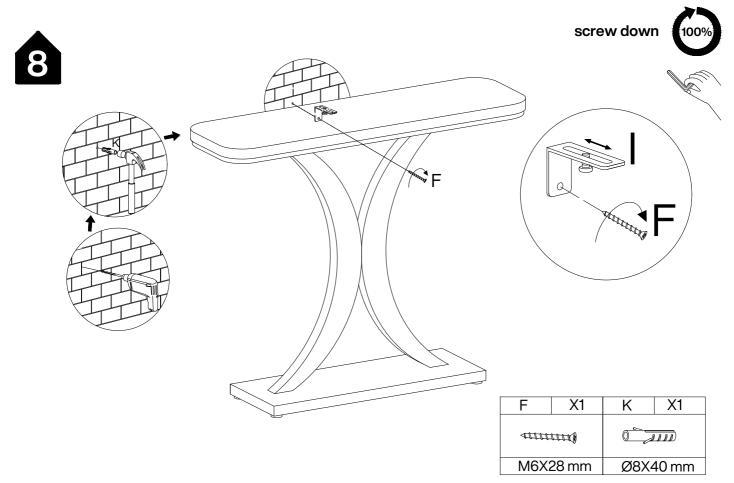

### **Install the Anti-Tip Straps**

Using the anti-tip straps can reduce the risk of tipping over, but can not eliminate it.

Make sure all parts are included. Most board parts are labeled or stamped on the raw edge. Contact us for a free replacement if you encounter any damaged or missing parts.

## Hardware List

| Α        | X1+1 | В        | X6+1                                  | С            | X2+1                                    | D            | X6+1                                  | Е        | X1+1 |
|----------|------|----------|---------------------------------------|--------------|-----------------------------------------|--------------|---------------------------------------|----------|------|
|          |      |          |                                       |              |                                         |              |                                       |          |      |
| Ø8X30 mm |      | M6X12 mm |                                       | M6X22 mm     |                                         | M6X25 mm     |                                       | M6X28 mm |      |
|          |      |          |                                       |              |                                         |              |                                       |          |      |
| F        | X1+1 | G        | X4+1                                  | Н            | X1                                      | I            | X1                                    | J        | X4   |
| <b>₹</b> |      |          |                                       |              |                                         |              |                                       |          |      |
| M6X28 mm |      | Ø7X40 mm |                                       | M4           |                                         | 60X35X20 mm  |                                       | M6X32 mm |      |
|          |      |          | \ \ \ \ \ \ \ \ \ \ \ \ \ \ \ \ \ \ \ | 1 .          | \ \\ \\ \\ \\ \\ \\ \\ \\ \\ \\ \\ \\ \ |              | \ \ \ \ \ \ \ \ \ \ \ \ \ \ \ \ \ \ \ | ı        |      |
|          |      | K        | X1                                    | L            | X1                                      | М            | X1                                    |          |      |
|          |      | 0 3111   |                                       |              |                                         |              |                                       |          |      |
|          |      | Ø8X40 mm |                                       | 110X42X26 mm |                                         | 110X42X26 mm |                                       |          |      |