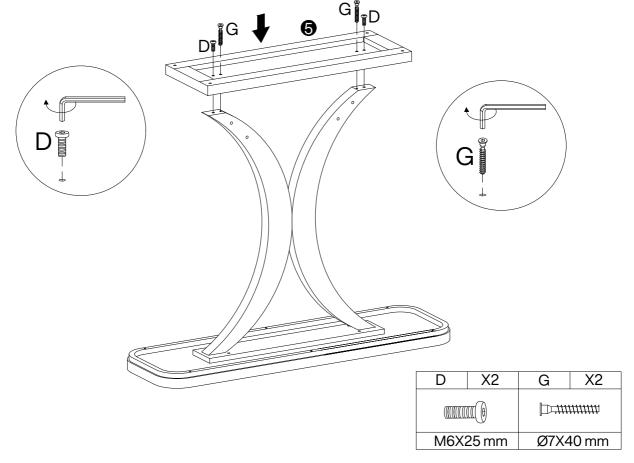

## Parts List

## Hardware List

| Α        | X1+1 | В        | X6+1                                  | С            | X2+1                                    | D            | X6+1                                  | Е        | X1+1 |
|----------|------|----------|---------------------------------------|--------------|-----------------------------------------|--------------|---------------------------------------|----------|------|
|          |      |          |                                       |              |                                         |              |                                       |          |      |
| Ø8X30 mm |      | M6X12 mm |                                       | M6X22 mm     |                                         | M6X25 mm     |                                       | M6X28 mm |      |
|          |      |          |                                       |              |                                         |              |                                       |          |      |
| F        | X1+1 | G        | X4+1                                  | Н            | X1                                      | I            | X1                                    | J        | X4   |
| <b>₹</b> |      |          |                                       |              |                                         |              |                                       |          |      |
| M6X28 mm |      | Ø7X40 mm |                                       | M4           |                                         | 60X35X20 mm  |                                       | M6X32 mm |      |
|          |      |          | \ \ \ \ \ \ \ \ \ \ \ \ \ \ \ \ \ \ \ | 1 .          | \ \\ \\ \\ \\ \\ \\ \\ \\ \\ \\ \\ \\ \ |              | \ \ \ \ \ \ \ \ \ \ \ \ \ \ \ \ \ \ \ | ı        |      |
|          |      | K        | X1                                    | L            | X1                                      | М            | X1                                    |          |      |
|          |      | 0 3111   |                                       |              |                                         |              |                                       |          |      |
|          |      | Ø8X40 mm |                                       | 110X42X26 mm |                                         | 110X42X26 mm |                                       |          |      |