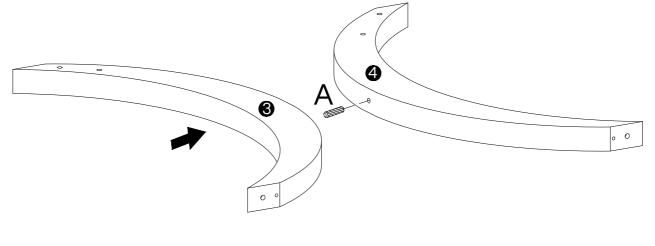

## Hardware List

| Α        | X1+1 | В        | X6+1                                  | С            | X2+1                                    | D            | X6+1                                  | Е        | X1+1 |
|----------|------|----------|---------------------------------------|--------------|-----------------------------------------|--------------|---------------------------------------|----------|------|
|          |      |          |                                       |              |                                         |              |                                       |          |      |
| Ø8X30 mm |      | M6X12 mm |                                       | M6X22 mm     |                                         | M6X25 mm     |                                       | M6X28 mm |      |
|          |      |          |                                       |              |                                         |              |                                       |          |      |
| F        | X1+1 | G        | X4+1                                  | Н            | X1                                      | I            | X1                                    | J        | X4   |
| <b>₹</b> |      |          |                                       |              |                                         |              |                                       |          |      |
| M6X28 mm |      | Ø7X40 mm |                                       | M4           |                                         | 60X35X20 mm  |                                       | M6X32 mm |      |
|          |      |          | \ \ \ \ \ \ \ \ \ \ \ \ \ \ \ \ \ \ \ | 1 .          | \ \\ \\ \\ \\ \\ \\ \\ \\ \\ \\ \\ \\ \ |              | \ \ \ \ \ \ \ \ \ \ \ \ \ \ \ \ \ \ \ | ı        |      |
|          |      | K        | X1                                    | L            | X1                                      | М            | X1                                    |          |      |
|          |      | 0 3111   |                                       |              |                                         |              |                                       |          |      |
|          |      | Ø8X40 mm |                                       | 110X42X26 mm |                                         | 110X42X26 mm |                                       |          |      |