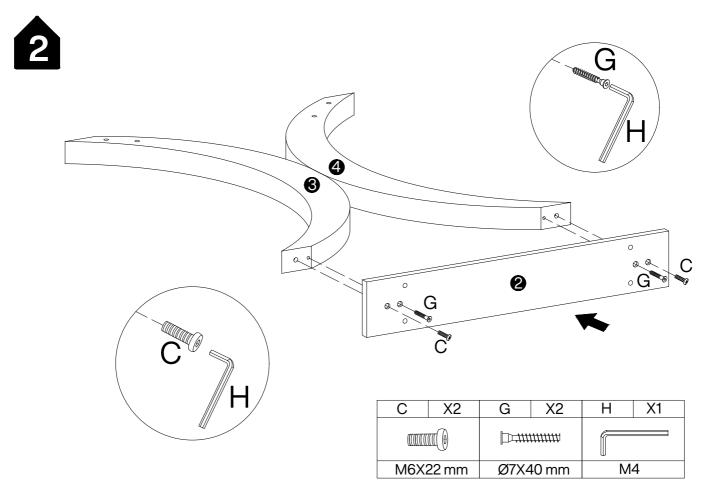

## Hardware List

| Α        | X1+1 | В        | X6+1                                  | С            | X2+1                                    | D            | X6+1                                  | Е        | X1+1 |
|----------|------|----------|---------------------------------------|--------------|-----------------------------------------|--------------|---------------------------------------|----------|------|
|          |      |          |                                       |              |                                         |              |                                       |          |      |
| Ø8X30 mm |      | M6X12 mm |                                       | M6X22 mm     |                                         | M6X25 mm     |                                       | M6X28 mm |      |
|          |      |          |                                       |              |                                         |              |                                       |          |      |
| F        | X1+1 | G        | X4+1                                  | Н            | X1                                      | I            | X1                                    | J        | X4   |
| <b>₹</b> |      |          |                                       |              |                                         |              |                                       |          |      |
| M6X28 mm |      | Ø7X40 mm |                                       | M4           |                                         | 60X35X20 mm  |                                       | M6X32 mm |      |
|          |      |          | \ \ \ \ \ \ \ \ \ \ \ \ \ \ \ \ \ \ \ | 1 .          | \ \\ \\ \\ \\ \\ \\ \\ \\ \\ \\ \\ \\ \ |              | \ \ \ \ \ \ \ \ \ \ \ \ \ \ \ \ \ \ \ | ı        |      |
|          |      | K        | X1                                    | L            | X1                                      | М            | X1                                    |          |      |
|          |      | 0 3111   |                                       |              |                                         |              |                                       |          |      |
|          |      | Ø8X40 mm |                                       | 110X42X26 mm |                                         | 110X42X26 mm |                                       |          |      |