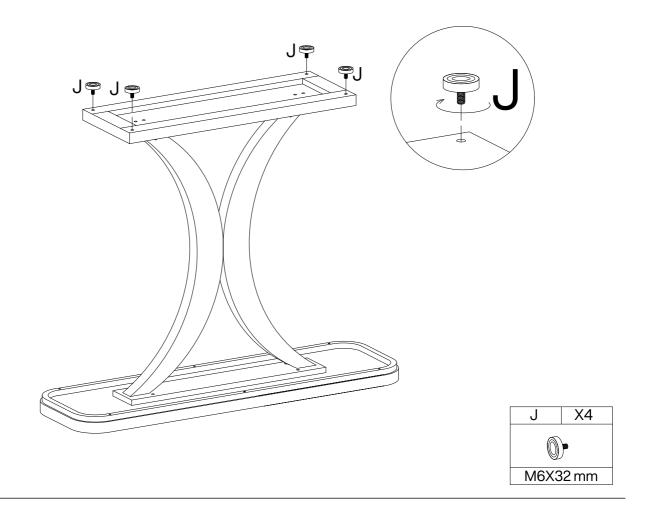

## Parts List

## Hardware List

| Α        | X1+1 | В        | X6+1                                  | С            | X2+1                                    | D            | X6+1                                  | Е        | X1+1 |
|----------|------|----------|---------------------------------------|--------------|-----------------------------------------|--------------|---------------------------------------|----------|------|
|          |      |          |                                       |              |                                         |              |                                       |          |      |
| Ø8X30 mm |      | M6X12 mm |                                       | M6X22 mm     |                                         | M6X25 mm     |                                       | M6X28 mm |      |
|          |      |          |                                       |              |                                         |              |                                       |          |      |
| F        | X1+1 | G        | X4+1                                  | Н            | X1                                      | I            | X1                                    | J        | X4   |
| <b>₹</b> |      |          |                                       |              |                                         |              |                                       |          |      |
| M6X28 mm |      | Ø7X40 mm |                                       | M4           |                                         | 60X35X20 mm  |                                       | M6X32 mm |      |
|          |      |          | \ \ \ \ \ \ \ \ \ \ \ \ \ \ \ \ \ \ \ | 1 .          | \ \\ \\ \\ \\ \\ \\ \\ \\ \\ \\ \\ \\ \ |              | \ \ \ \ \ \ \ \ \ \ \ \ \ \ \ \ \ \ \ | ı        |      |
|          |      | K        | X1                                    | L            | X1                                      | М            | X1                                    |          |      |
|          |      | 0 3111   |                                       |              |                                         |              |                                       |          |      |
|          |      | Ø8X40 mm |                                       | 110X42X26 mm |                                         | 110X42X26 mm |                                       |          |      |