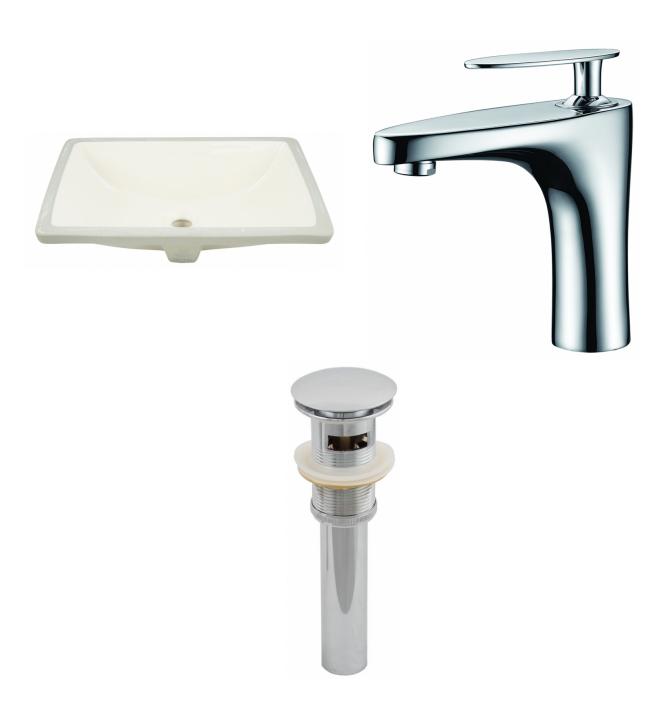

| QTY | Product ID | Series | Product Type             | Description                                                           | Color   | Stock* | Expected Stock* Expected Stock ETA* |
|-----|------------|--------|--------------------------|-----------------------------------------------------------------------|---------|--------|-------------------------------------|
| 1   | 537        | N/A    | Bathroom Undermount Sink | 18.25-in. x 13.5-in. Ceramic Bathroom Undermount Sink In Biscuit CUPC | Biscuit | 80     | 0                                   |
| 1   | 1782       | Eli    | Bathroom Sink Faucet     | 1 Hole CUPC Approved Lead Free Brass Faucet In Chrome Color           | Chrome  | 75     |                                     |
| 1   | 1795       | N/A    | Bathroom Sink Drain      | 2.60 in. x 2.60 in. x 9 in. Bathroom Sink Drain                       | Chrome  | 583    | 0                                   |

## Feature(s):

- THIS PRODUCT INCLUDE(S): 1x bathroom undermount sink in biscuit color (537), 1x bathroom sink faucet in chrome color (1782), 1x bathroom sink drain in chrome color (1795).
- This product is a bundle (set of multiple products).
- This bathroom undermount sink set features a rectangle shape with a transitional style.
- This product is made for undermount installation.
- DIY installation instructions are included in the box.
- Comes with an overflow for safety.
- This bathroom undermount sink set features 1 sink.
- The color of the undermount sink is biscuit.
- This bathroom undermount sink set is made with ceramic.
- CUPC certified.
- Most city inspectors require the use of certified products to get approval.
- The primary color of this product is biscuit and it comes with chrome hardware.
- Smooth non-porous surface; prevents from discoloration and fading.
- Double fired and glazed for durability and stain resistance.
- 1.75-in. standard USA-Canada drain opening.
- Sink cut-out included in the box.
- It is highly recommended that you wait for the sink to physically arrive before proceeding with any cut-outs.
- Constructed with lead-free brass, ensuring strength and durability.
- Solid bulky brass feel (not cheap and light).
- 18.25-in. Width (left to right).
- 13.5-in. Depth (back to front).
- 9-in. Height (top to bottom).
- All dimensions are nominal.
- This product can usually be shipped out in 1 day.
- Quality control approved in Canada.
- Each box on your order is physically opened-up and inspected to make sure only the highest quality product is shipped.
- We take and store photos of every single quality audit of every single order we ship.
- You can see them when you track your order on our website.