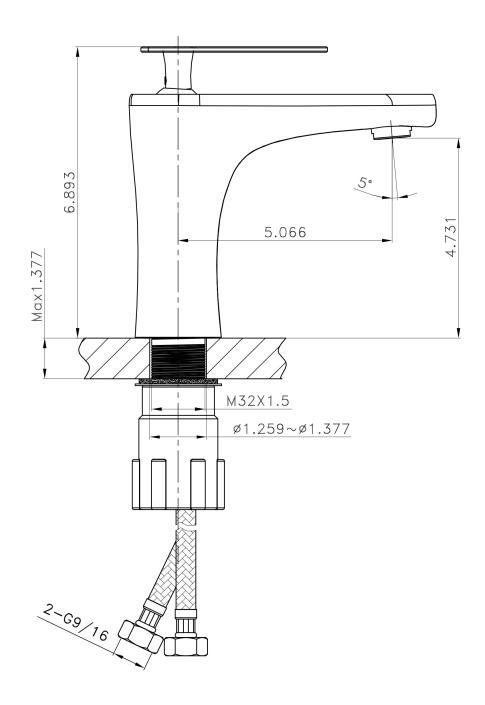

## Feature(s):

- THIS PRODUCT INCLUDE(S): 1x bathroom undermount sink in biscuit color (537), 1x bathroom sink faucet in chrome color (1782), 1x bathroom sink drain in chrome color (1795).
- This product is a bundle (set of multiple products).
- This bathroom undermount sink set features a rectangle shape with a transitional style.
- This product is made for undermount installation.
- DIY installation instructions are included in the box.
- Comes with an overflow for safety.
- This bathroom undermount sink set features 1 sink.
- The color of the undermount sink is biscuit.
- This bathroom undermount sink set is made with ceramic.
- CUPC certified.
- Most city inspectors require the use of certified products to get approval.
- The primary color of this product is biscuit and it comes with chrome hardware.
- Smooth non-porous surface; prevents from discoloration and fading.
- Double fired and glazed for durability and stain resistance.
- 1.75-in. standard USA-Canada drain opening.
- Sink cut-out included in the box.
- It is highly recommended that you wait for the sink to physically arrive before proceeding with any cut-outs.
- Constructed with lead-free brass, ensuring strength and durability.
- Solid bulky brass feel (not cheap and light).
- 18.25-in. Width (left to right).
- 13.5-in. Depth (back to front).
- 9-in. Height (top to bottom).
- All dimensions are nominal.
- This product can usually be shipped out in 1 day.
- Quality control approved in Canada.
- Each box on your order is physically opened-up and inspected to make sure only the highest quality product is shipped.
- We take and store photos of every single quality audit of every single order we ship.
- You can see them when you track your order on our website.