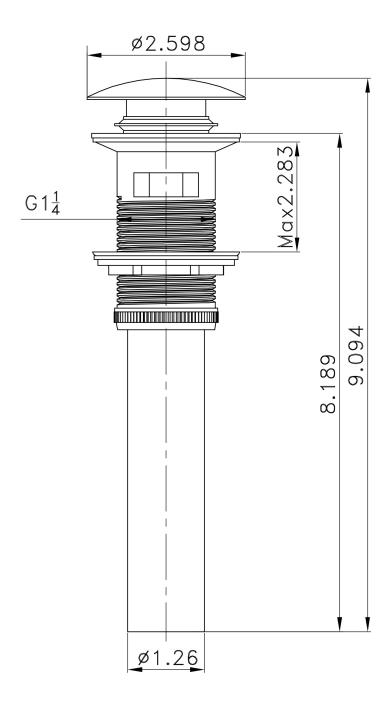

## Feature(s):

- THIS PRODUCT INCLUDE(S): 1x bathroom undermount sink in biscuit color (537), 1x bathroom sink faucet in chrome color (1782), 1x bathroom sink drain in chrome color (1795).
- This product is a bundle (set of multiple products).
- This bathroom undermount sink set features a rectangle shape with a transitional style.
- This product is made for undermount installation.
- DIY installation instructions are included in the box.
- Comes with an overflow for safety.
- This bathroom undermount sink set features 1 sink.
- The color of the undermount sink is biscuit.
- This bathroom undermount sink set is made with ceramic.
- CUPC certified.
- Most city inspectors require the use of certified products to get approval.
- The primary color of this product is biscuit and it comes with chrome hardware.
- Smooth non-porous surface; prevents from discoloration and fading.
- Double fired and glazed for durability and stain resistance.
- 1.75-in. standard USA-Canada drain opening.
- Sink cut-out included in the box.
- It is highly recommended that you wait for the sink to physically arrive before proceeding with any cut-outs.
- Constructed with lead-free brass, ensuring strength and durability.
- Solid bulky brass feel (not cheap and light).
- 18.25-in. Width (left to right).
- 13.5-in. Depth (back to front).
- 9-in. Height (top to bottom).
- All dimensions are nominal.
- This product can usually be shipped out in 1 day.
- Quality control approved in Canada.
- Each box on your order is physically opened-up and inspected to make sure only the highest quality product is shipped.
- We take and store photos of every single quality audit of every single order we ship.
- You can see them when you track your order on our website.

| Product ID:              | 1795                         |
|--------------------------|------------------------------|
| Product Type:            | Bathroom Undermount Sink Set |
| Shape:                   | Rectangle                    |
| Install Type:            | Undermount                   |
| Faucet Drilling:         | 1 Hole                       |
| Overflow:                | Yes                          |
| Num Of Sinks:            | 1                            |
| Includes Faucets:        | Yes                          |
| Includes Drains:         | Yes                          |
| Undermount Sinks Color:  | Biscuit                      |
| Width Group:             | 10-in 19-in.                 |
| Material:                | Ceramic                      |
| Certification:           | CUPC                         |
| Style:                   | Transitional                 |
| Finish:                  | Enamel Glaze                 |
| Hardware Color:          | Chrome                       |
| Color:                   | Biscuit                      |
| Recommended Ship Method: | SP                           |