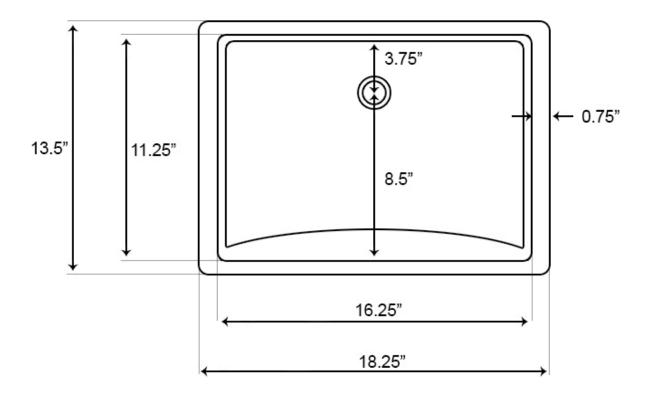

## Feature(s):

- THIS PRODUCT INCLUDE(S): 1x bathroom undermount sink in biscuit color (537), 1x bathroom sink faucet in chrome color (1782), 1x bathroom sink drain in chrome color (1795).
- This product is a bundle (set of multiple products).
- This bathroom undermount sink set features a rectangle shape with a transitional style.
- This product is made for undermount installation.
- DIY installation instructions are included in the box.
- Comes with an overflow for safety.
- This bathroom undermount sink set features 1 sink.
- The color of the undermount sink is biscuit.
- This bathroom undermount sink set is made with ceramic.
- CUPC certified.
- Most city inspectors require the use of certified products to get approval.
- The primary color of this product is biscuit and it comes with chrome hardware.
- Smooth non-porous surface; prevents from discoloration and fading.
- Double fired and glazed for durability and stain resistance.
- 1.75-in. standard USA-Canada drain opening.
- Sink cut-out included in the box.
- It is highly recommended that you wait for the sink to physically arrive before proceeding with any cut-outs.
- Constructed with lead-free brass, ensuring strength and durability.
- Solid bulky brass feel (not cheap and light).
- 18.25-in. Width (left to right).
- 13.5-in. Depth (back to front).
- 9-in. Height (top to bottom).
- All dimensions are nominal.
- This product can usually be shipped out in 1 day.
- Quality control approved in Canada.
- Each box on your order is physically opened-up and inspected to make sure only the highest quality product is shipped.
- We take and store photos of every single quality audit of every single order we ship.
- You can see them when you track your order on our website.