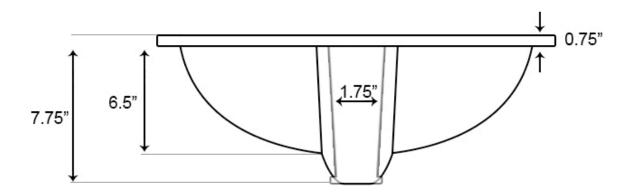

## Feature(s):

- THIS PRODUCT INCLUDE(S): 1x bathroom undermount sink in biscuit color (537), 1x bathroom sink faucet in chrome color (1782), 1x bathroom sink drain in chrome color (1795).
- This product is a bundle (set of multiple products).
- This bathroom undermount sink set features a rectangle shape with a transitional style.
- This product is made for undermount installation.
- DIY installation instructions are included in the box.
- Comes with an overflow for safety.
- This bathroom undermount sink set features 1 sink.
- The color of the undermount sink is biscuit.
- This bathroom undermount sink set is made with ceramic.
- CUPC certified.
- Most city inspectors require the use of certified products to get approval.
- The primary color of this product is biscuit and it comes with chrome hardware.
- Smooth non-porous surface; prevents from discoloration and fading.
- Double fired and glazed for durability and stain resistance.
- 1.75-in. standard USA-Canada drain opening.
- Sink cut-out included in the box.
- It is highly recommended that you wait for the sink to physically arrive before proceeding with any cut-outs.
- Constructed with lead-free brass, ensuring strength and durability.
- Solid bulky brass feel (not cheap and light).
- 18.25-in. Width (left to right).
- 13.5-in. Depth (back to front).
- 9-in. Height (top to bottom).
- All dimensions are nominal.
- This product can usually be shipped out in 1 day.
- Quality control approved in Canada.
- Each box on your order is physically opened-up and inspected to make sure only the highest quality product is shipped.
- We take and store photos of every single quality audit of every single order we ship.
- You can see them when you track your order on our website.