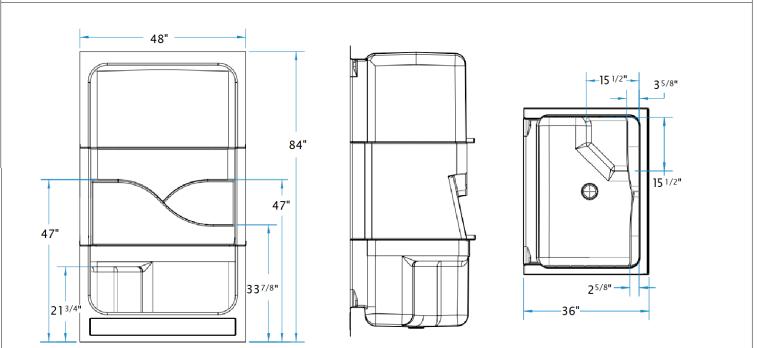

#### DIMENSIONS

| Specifications                  | inches      |
|---------------------------------|-------------|
| Width: Overall / Net            | 48          |
| Depth: Overall / Net            | 36 / 36     |
| Height: Overall / Net           | 84          |
| Enclosure Opening               | 42 × 72     |
| Skirt Height                    | 8 1⁄2       |
| Drain Rough-In (from Back Wall) | 16 <b>%</b> |
| Drain Rough-In (from Side Wall) | 24          |
| Drain: Diameter / Clearance     | 3 ¼ × 2¾    |
|                                 |             |

### FRAMING DIMENSIONS inches

Toll Free: 800-930-0050 Fax: 800-930-0051 www.laurelmountainbath.com