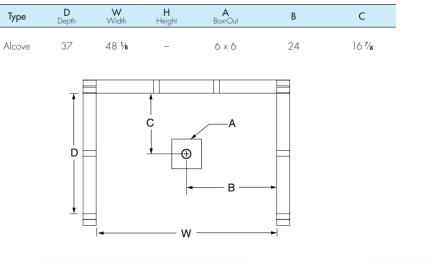

#### DIMENSIONS

| Specifications                  | inches      |
|---------------------------------|-------------|
| Width: Overall / Net            | 48          |
| Depth: Overall / Net            | 36 / 36     |
| Height: Overall / Net           | 84          |
| Enclosure Opening               | 42 × 72     |
| Skirt Height                    | 8 1⁄2       |
| Drain Rough-In (from Back Wall) | 16 <b>%</b> |
| Drain Rough-In (from Side Wall) | 24          |
| Drain: Diameter / Clearance     | 3 ¼ × 2¾    |
|                                 |             |

### FRAMING DIMENSIONS inches

Toll Free: 800-930-0050 Fax: 800-930-0051 www.laurelmountainbath.com