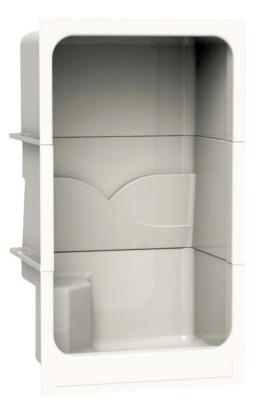

# Features

- Easy three-piece installation
- Standard 8 1/2 " threshold
- Integral comfort height molded seat
- Sturdy shower base with textured floor and reinforcement
- Multiple accessory shelves
- Premium cast acrylic with fiberglass reinforcement
- High Gloss, attractive, and easy to clean
- 3 grab bars included
- Meets or exceeds UPC, IPC, ANSI Z124.1, NAHB, FHA
- Made in the USA
- Limited Lifetime warranty

### **BLOXOM**