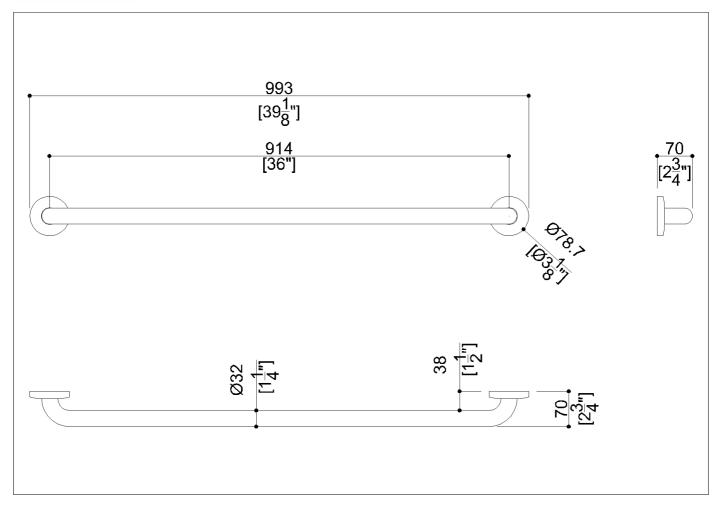

Safety grab bar, straight

## Code G57JAS07 Series Stainless Steel

Net weight lb. 2,54 Dimensions [WxDxH] In. 39 1/8x2 3/4x3 1/8

In use weight capacity Vertical lb. 450,00