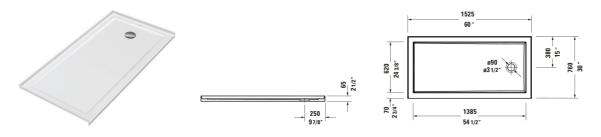

## **Architec Shower Base** # 720247000000090 / 720247030000090

|< 60 " >|

| Dimension       | Weight               | Order number                          |
|-----------------|----------------------|---------------------------------------|
| n               |                      |                                       |
|                 |                      |                                       |
|                 |                      |                                       |
|                 |                      |                                       |
| 60 "x2 "        | 46.297 lb            | 720247000000090                       |
| 60 "x2 "        | 46.297 lb            | 720247030000090                       |
|                 |                      |                                       |
| 4 3/8 x 4 3/8 " | 0.441 lb             | 792920                                |
|                 | 60 "x2 "<br>60 "x2 " | 60 "x2 " 46.297 lb 60 "x2 " 46.297 lb |