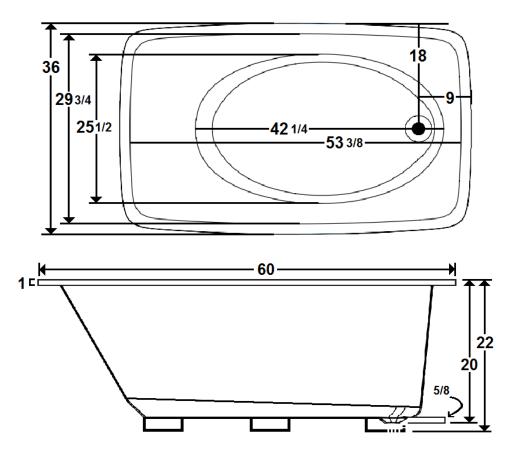

# \*All dimensions are +/- 1/2" and subject to change without notice\*

#### **Technical Information**

Weight: 128 lbs.

• Water Depth to Overflow: 16 1/4"

Water Capacity: 75 gal.

Sump Dimension: 42 1/4" x 25 1/2"