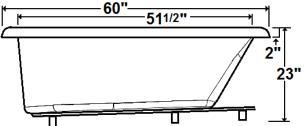

### **Technical Information**

• Weight: 114 lbs.

Water Depth to Overflow: 16 3/8"

Operating Capacity: NAWater Capacity: 57 gal.

Sump Dimension: 40 1/2" x 24 1/2"