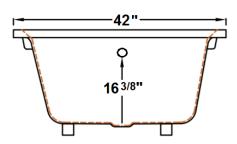

### **Technical Information**

• Weight: 114 lbs.

Water Depth to Overflow: 16 3/8"

Operating Capacity: NAWater Capacity: 57 gal.

Sump Dimension: 40 1/2" x 24 1/2"