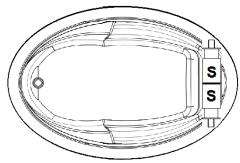

# \*All dimensions are +/- 1/2" and subject to change without notice\* Confirm specifications before installation

Standard (S) Pump Locations