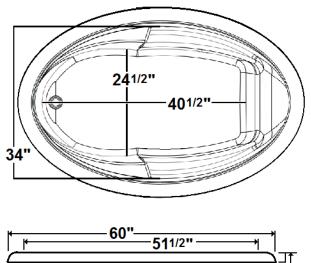

# \*All dimensions are +/- 1/2" and subject to change without notice\* Confirm specifications before installation

Standard (S) Pump Locations

### **Technical Information**

• Weight: 114 lbs.

Water Depth to Overflow: 16 3/8"

Operating Capacity: NAWater Capacity: 57 gal.

Sump Dimension: 40 1/2" x 24 1/2"