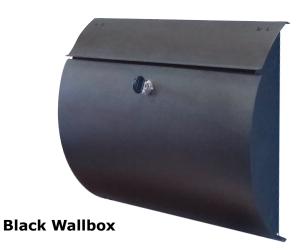

Spira SPA-M002 Wallbox

A Brand of 603 Products, LLC

## Spira SPA-M002 Wallbox

Kit Includes:

- SPA-M002 Wallbox
- (2) Mailbox Keys
- (1) Key Tag