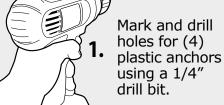

## **Wallbox to Wall**

- (4) Stainless Steel Screws
- (4) Plastic Anchors
- (4) Rubber Spacers

Non-Locking Latch Purchased Separately

**Note:** Anchors not required if fastening into wood.

Install four (4) plastic anchors into the holes.