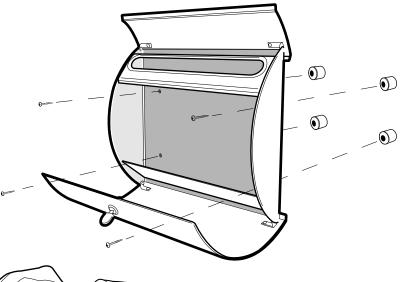

## **Wallbox to Wall**

- (4) Stainless Steel Screws
- (4) Plastic Anchors
- (4) Rubber Spacers

Non-Locking Latch Purchased Separately

**Note:** Anchors not required if fastening into wood.

Install four (4) plastic anchors into the holes.

Fasten the screws through mailbox holes, through the rubber spacers and into the plastic anchors in the wall.

**Assembly Instructions** 