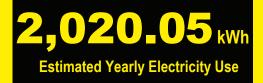

## Models with similar features All models

\$18.00

The estimated yearly energy cost of this model was not available at the time the range was published.

- Your cost will depend on your utility rates and use.
- Both cost ranges based on models of similar size capacity.
- Have automatic defrost and no freezer
- Estimated energy cost based on a national average electricity cost of 12 cents per kWh.