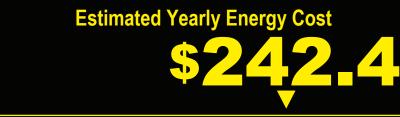

Federal law prohibits removal of this label before consumer purchase.

\$70.00

Compare ONLY to other labels with yellow numbers. Labels with yellow numbers are based on the same test procedures.