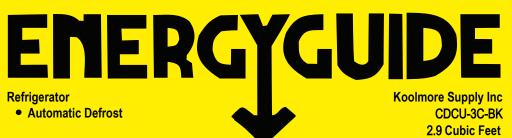

Federal law prohibits removal of this label before consumer purchase.

\$70.00

Compare ONLY to other labels with yellow numbers. Labels with yellow numbers are based on the same test procedures.