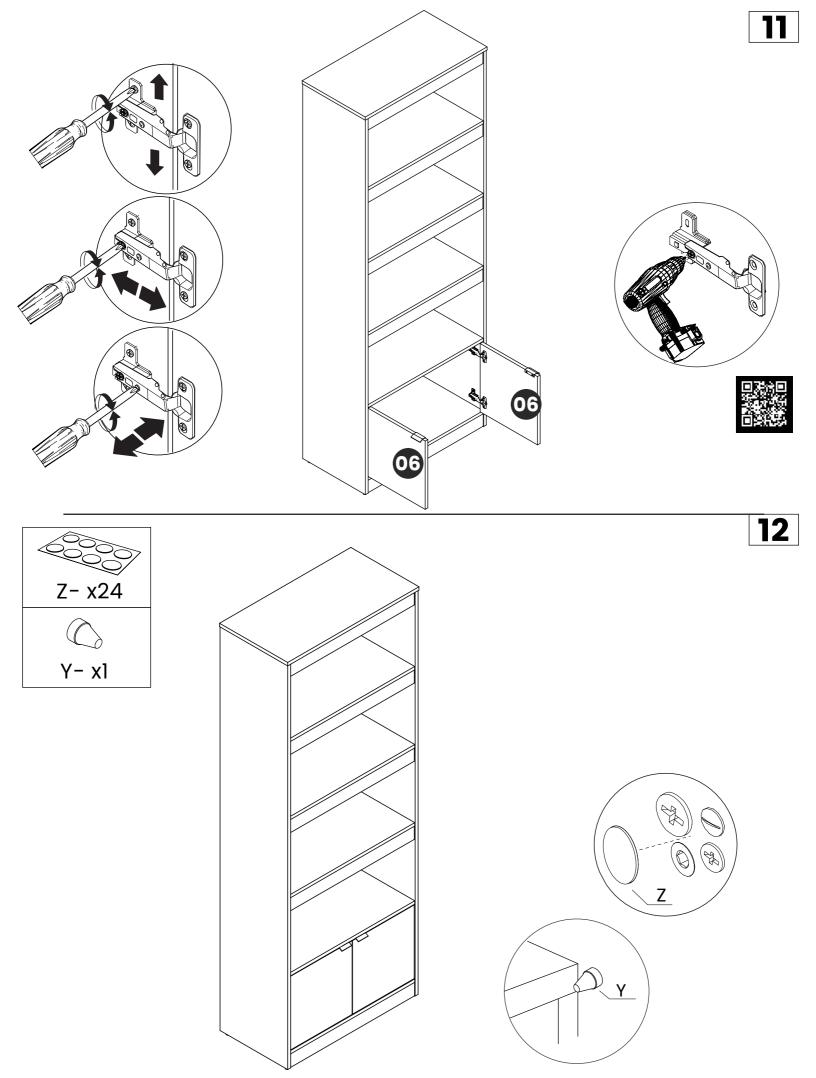

## Included in this package:

| 01. | Тор         | xl |
|-----|-------------|----|
| 02. | Left Side   | xl |
| 03. | Right Side  | xl |
| 04. | Shelf/Base  | x4 |
| 05. | Lower Shelf | xl |
| 06. | Door        | x2 |
| 07. | Detail      | x8 |
| 08. | Back        | xl |
|     |             |    |