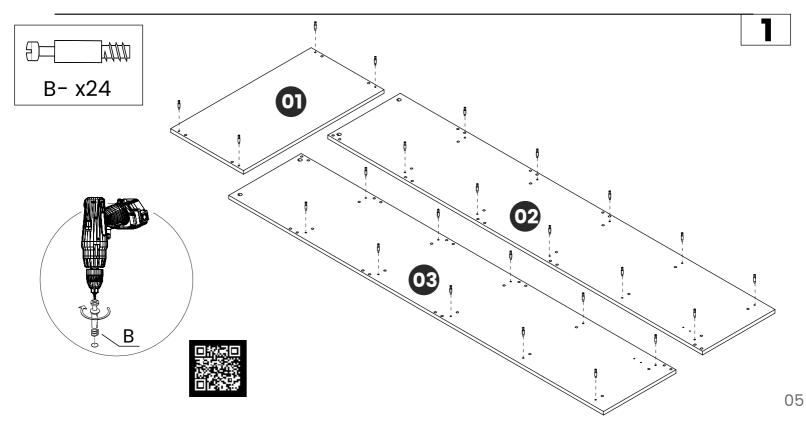

## Included in this package:

| 01. | Тор         | xl |
|-----|-------------|----|
| 02. | Left Side   | xl |
| 03. | Right Side  | xl |
| 04. | Shelf/Base  | x4 |
| 05. | Lower Shelf | xl |
| 06. | Door        | x2 |
| 07. | Detail      | x8 |
| 08. | Back        | xl |
|     |             |    |