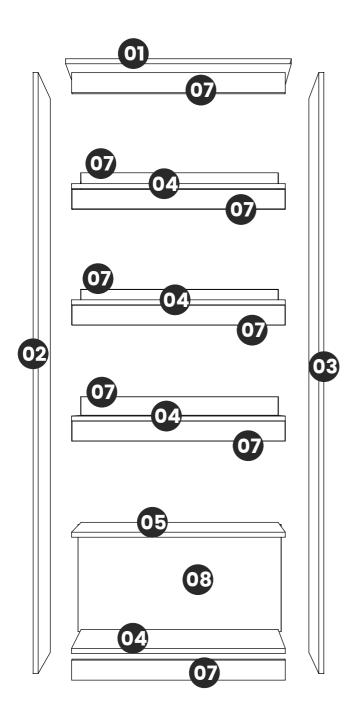

## Included in this package:

| 01. | Тор         | xl |
|-----|-------------|----|
| 02. | Left Side   | xl |
| 03. | Right Side  | xl |
| 04. | Shelf/Base  | x4 |
| 05. | Lower Shelf | xl |
| 06. | Door        | x2 |
| 07. | Detail      | x8 |
| 08. | Back        | xl |
|     |             |    |

### Included in this package: