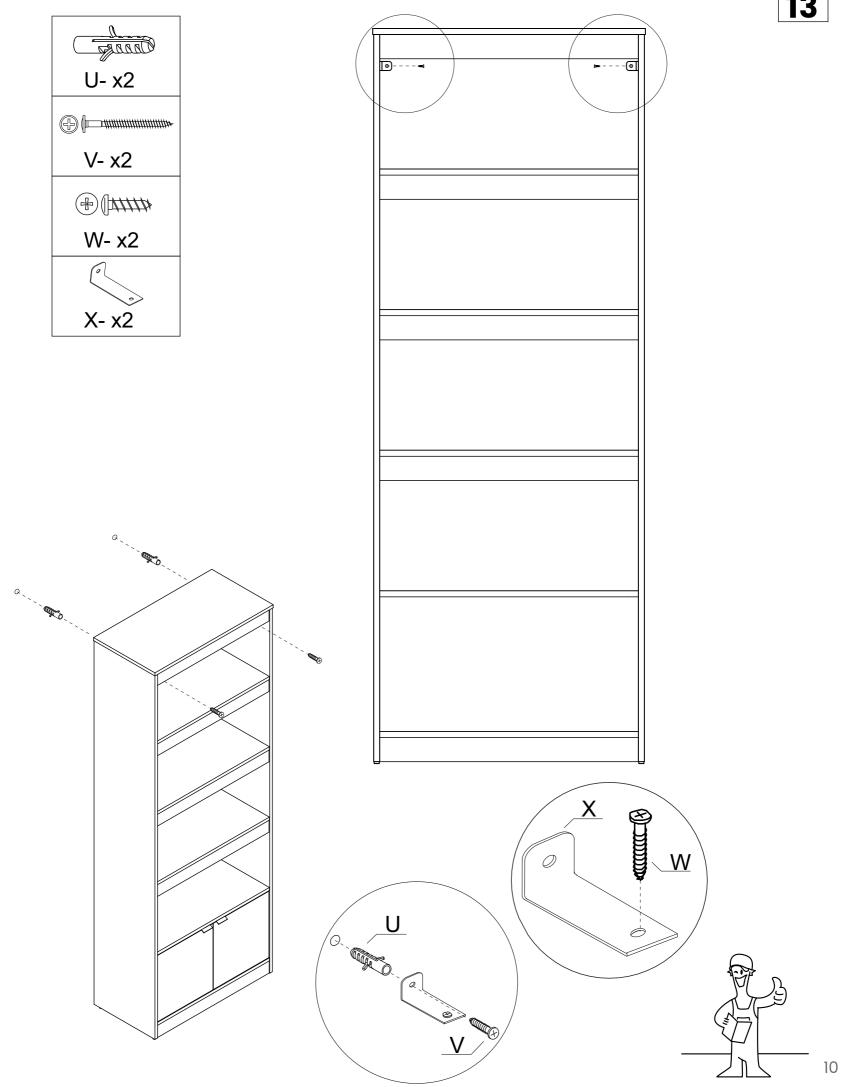

## Included in this package:

| 01. | Тор         | xl |
|-----|-------------|----|
| 02. | Left Side   | xl |
| 03. | Right Side  | xl |
| 04. | Shelf/Base  | x4 |
| 05. | Lower Shelf | xl |
| 06. | Door        | x2 |
| 07. | Detail      | x8 |
| 08. | Back        | xl |
|     |             |    |