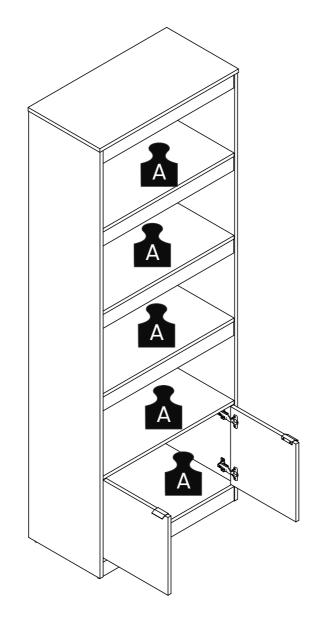

## Included in this package:

| 01. | Тор         | xl |
|-----|-------------|----|
| 02. | Left Side   | xl |
| 03. | Right Side  | xl |
| 04. | Shelf/Base  | x4 |
| 05. | Lower Shelf | xl |
| 06. | Door        | x2 |
| 07. | Detail      | x8 |
| 08. | Back        | xl |
|     |             |    |