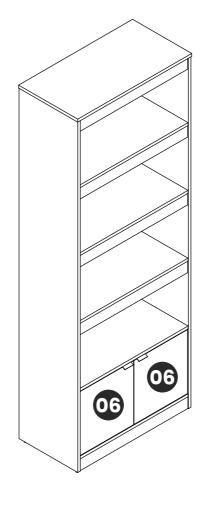

## Included in this package:

| 01. | Тор         | xl |
|-----|-------------|----|
| 02. | Left Side   | xl |
| 03. | Right Side  | xl |
| 04. | Shelf/Base  | x4 |
| 05. | Lower Shelf | xl |
| 06. | Door        | x2 |
| 07. | Detail      | x8 |
| 08. | Back        | xl |
|     |             |    |

### Included in this package: