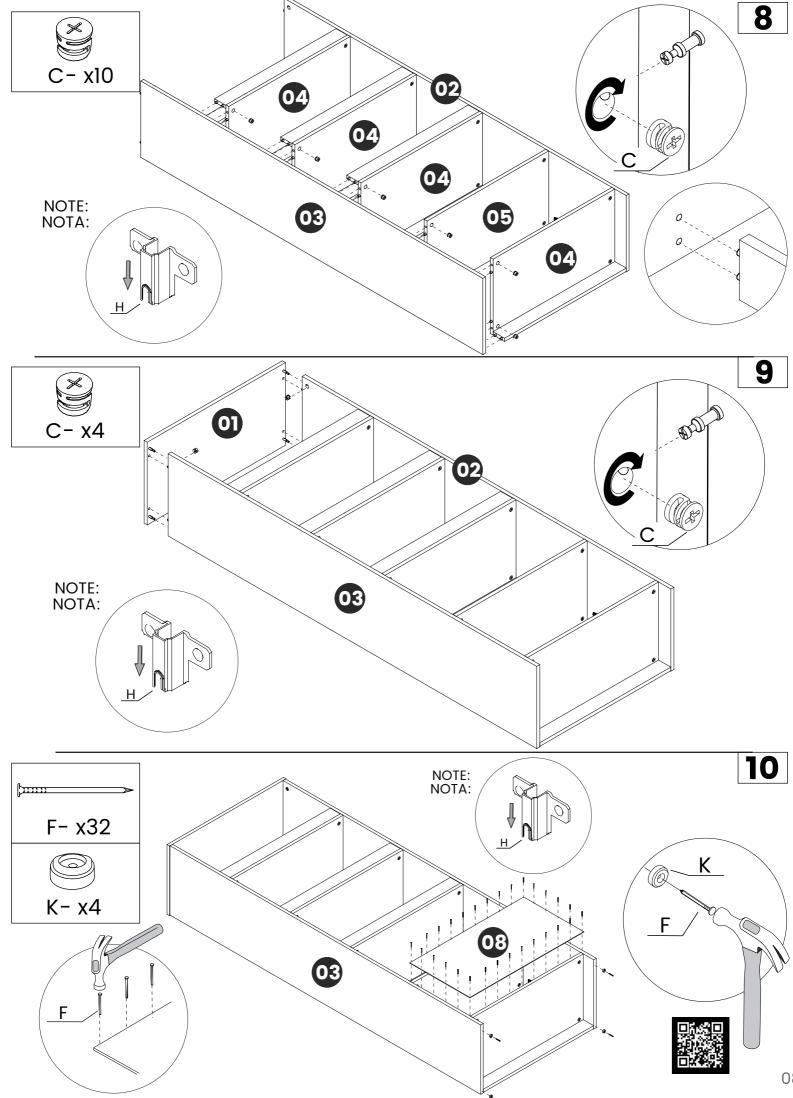

## Included in this package:

| 01. | Тор         | xl |
|-----|-------------|----|
| 02. | Left Side   | xl |
| 03. | Right Side  | xl |
| 04. | Shelf/Base  | x4 |
| 05. | Lower Shelf | xl |
| 06. | Door        | x2 |
| 07. | Detail      | x8 |
| 08. | Back        | xl |
|     |             |    |