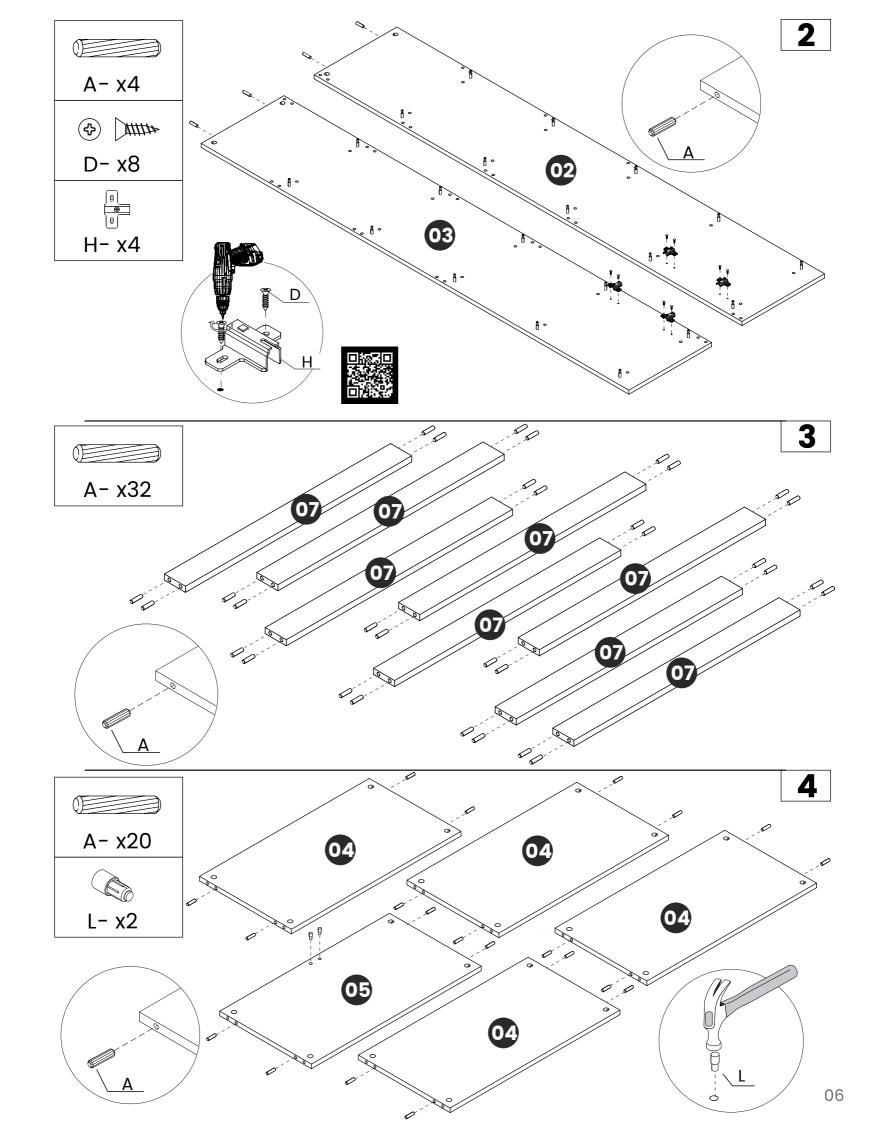

## Included in this package:

| 01. | Тор         | xl |
|-----|-------------|----|
| 02. | Left Side   | xl |
| 03. | Right Side  | xl |
| 04. | Shelf/Base  | x4 |
| 05. | Lower Shelf | xl |
| 06. | Door        | x2 |
| 07. | Detail      | x8 |
| 08. | Back        | xl |
|     |             |    |