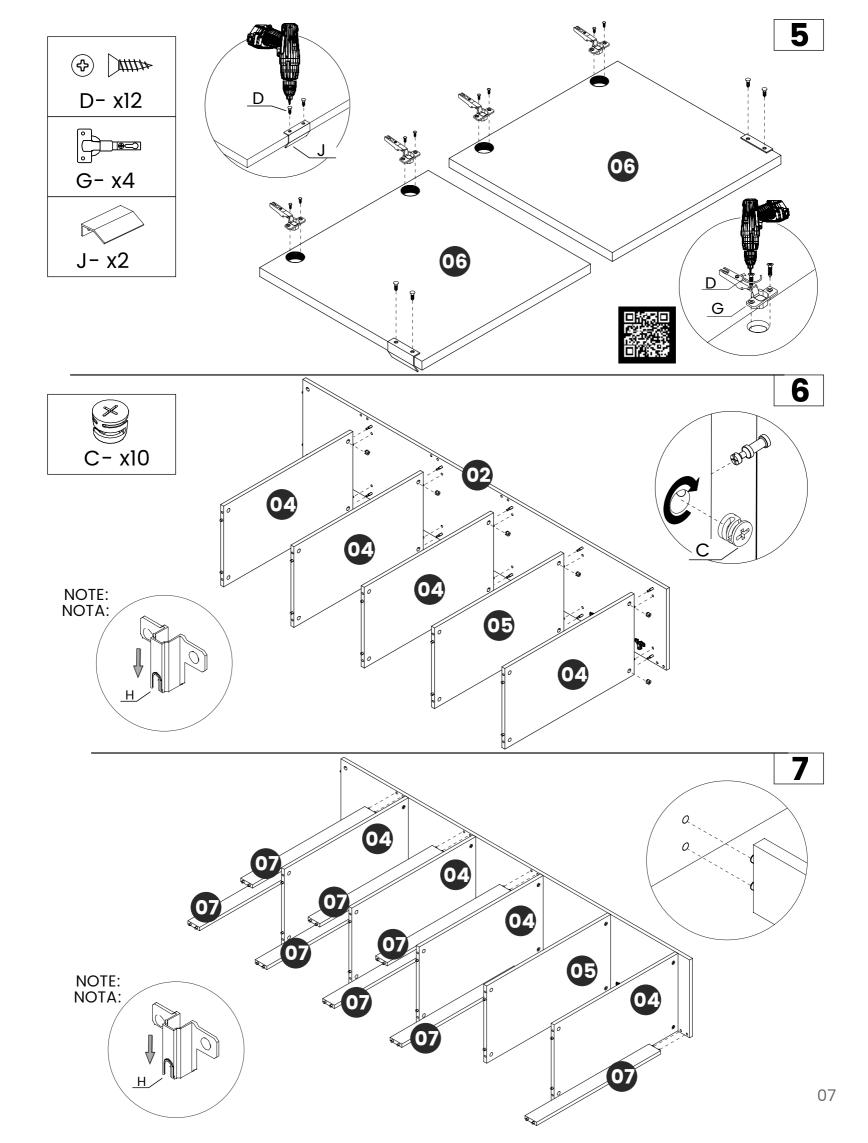

## Included in this package:

| 01. | Тор         | xl |
|-----|-------------|----|
| 02. | Left Side   | xl |
| 03. | Right Side  | xl |
| 04. | Shelf/Base  | x4 |
| 05. | Lower Shelf | xl |
| 06. | Door        | x2 |
| 07. | Detail      | x8 |
| 08. | Back        | xl |
|     |             |    |