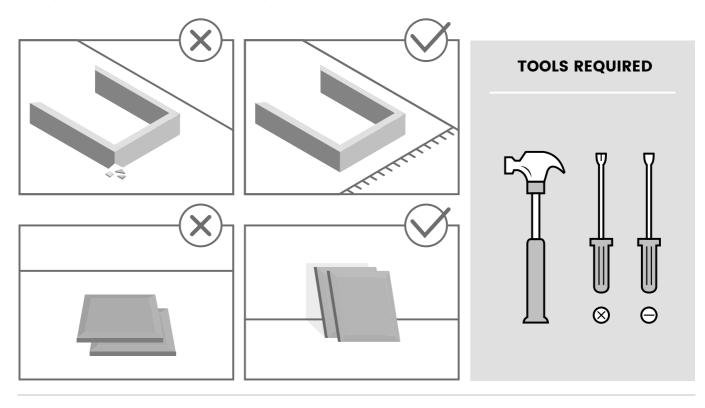

#### FOR BEST RESULTS:

- Do not throw away packaging materials until assembly is complete.
- Assemble item on a soft surface, such as cardboard or carpet, to protect finish.
- Proper assembly requires two people.