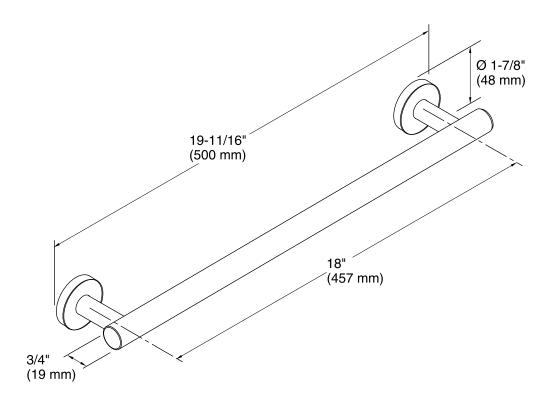

#### Material

Solid-brass construction for durability.

## Components

Additional included component/s: Installation template, and tools.



## Codes/Standards

None Applicable

# KOHLER® Faucet Lifetime Limited Warranty

See website for detailed warranty information.

### Available Color/Finishes

Color tiles intended for reference only.

| Code | Description                       |
|------|-----------------------------------|
| CP   | Polished Chrome                   |
| SN   | Vibrant® Polished Nickel          |
| BGD  | Vibrant® Moderne Brushed Gold     |
| BN   | Vibrant® Brushed Nickel           |
| BV   | Vibrant® Brushed Bronze           |
| BL   | Matte Black                       |
| RGD  | Vibrant Rose Gold                 |
|      | CP<br>SN<br>BGD<br>BN<br>BV<br>BL |







## **Technical Information**

All product dimensions are nominal.

## **Notes**

Install this product according to the installation guide.