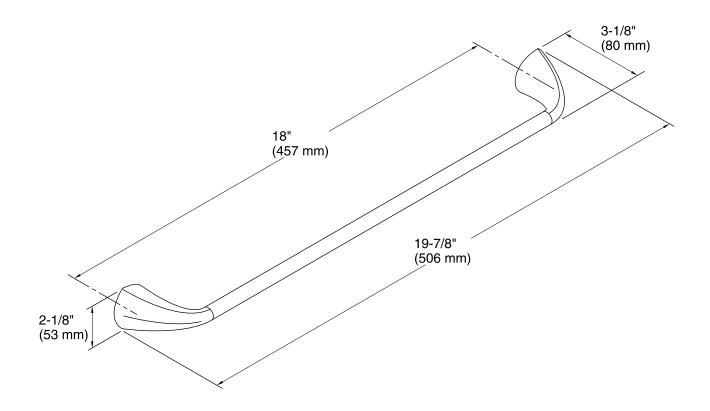

## Features

- KOHLER finishes resist corrosion and tarnish.
- Elegant 18- inch bar.
- Coordinates with other products in the Alteo collection.
- 19-7/8" (506 mm) x 3-1/8" (80 mm) x 2-1/8" (53 mm)

### **Technical Information**

All product dimensions are nominal.