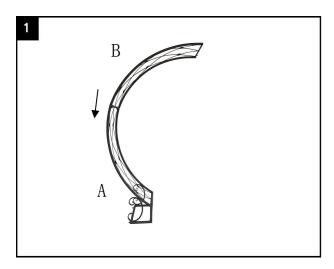

Model#PAT5036

Product Dimensions:80"W X17"D X83.4"H

step 1
Joint the top left panel(B) to the arch base(A) with
fastening nuts (D).

step 3
Joint the top right panel(B) to the top left panel(C) from step 1 and step 2.