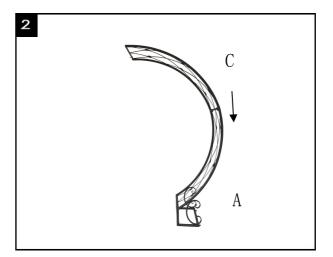

Model#PAT5036

Product Dimensions:80"W X17"D X83.4"H

step 1
Joint the top left panel(B) to the arch base(A) with
fastening nuts (D).

step 3
Joint the top right panel(B) to the top left panel(C) from step 1 and step 2.