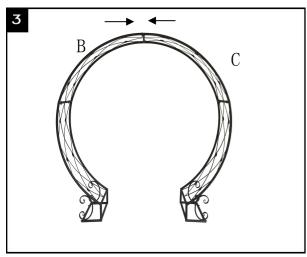

## step 2

Joint the top right panel(C) to the arch base(A) with fastening nuts (D).