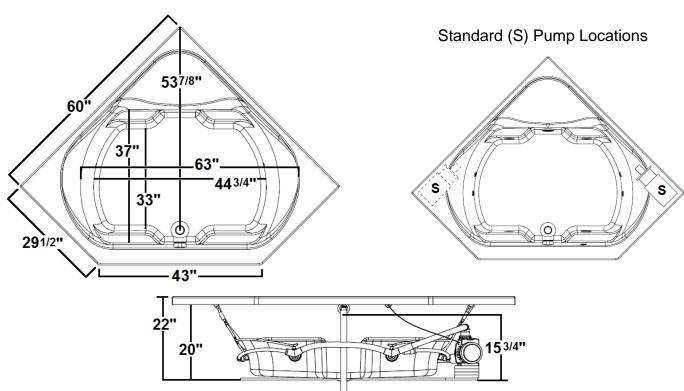

## \*All dimensions are +/- 1/2" and subject to change without notice\* **Confirm specifications before installation**

### **Technical Information**

Weight: 196 lbs.

Water Depth to Overflow: 15 3/4"

• Operating Capacity: 50 gal.

Water Capacity: 90 gal.

Sump Dimension: 44 3/4" x 33"

### **Electrical Requirements.**

Standard Pump: 13.5 Amps

Standard Blower: 12 Amps

2, 20amp Dedicated GFCI's required

Laurel Mountain Customer Service: 1-800-930-0050