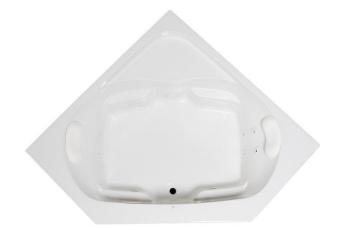

## Model Number 6060LWA064

Drop-In Combo Bath in White

# 60" x 60" Drop-In Acrylic Corner Combo Bath

#### **Features**

- Color-matched jet trim and air controls
- 10 adjustable hydrotherapy jets
- 20 high output lateral air jets
- Pillows included
- Constructed of high-gloss durable acrylic
- 3-Speed control for the 13.5 Amp pump
- 12.0 Amp variable speed blower
- Slip resistant, textured
- Pre-leveled base for easy installation
- Made in the USA