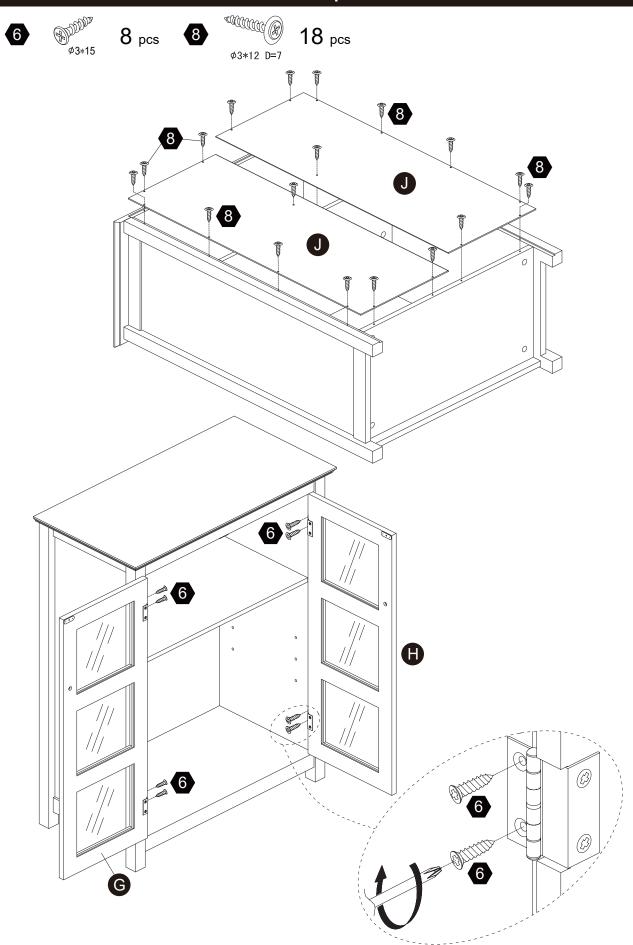

### **A** WARNING:

- 1. Do not let any sharp objects touch or rub the surface of the product.
- 2. When assemblying, do not let children play around the working area.
- 3. Please confirm all parts are correct before starting the assembly process.
- Do not tighten all bolts and screws completely until the entire unit has been assembled and set up.

## Step 1