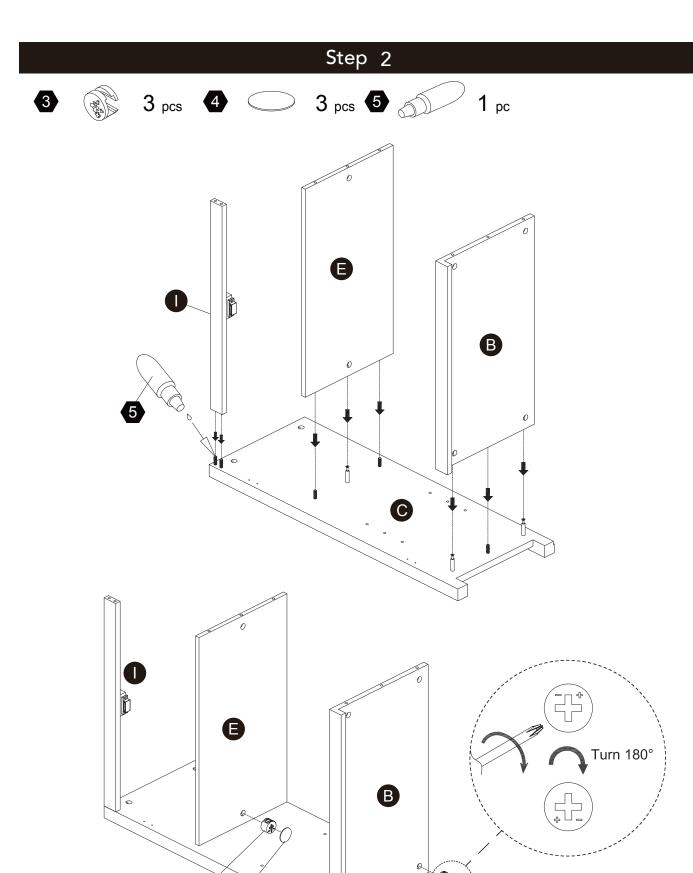

## Hardware

2

3

4

5

6

Ø3\*15

13 pcs

10 pcs

10 pcs

10 pcs

1 pc

 $8 \, \mathrm{pcs}$ 

7

8

9