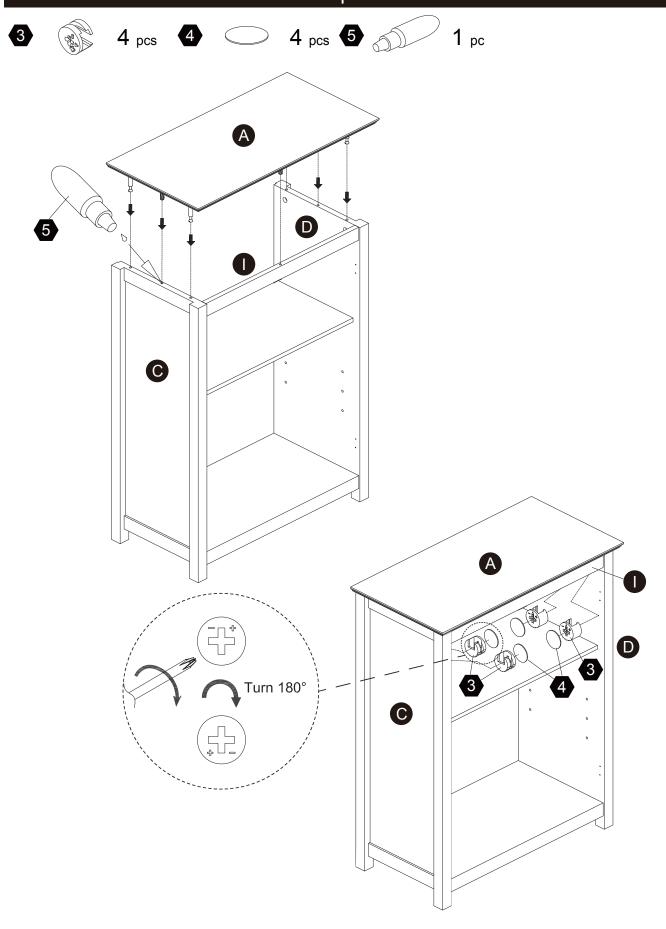

### **A** WARNING:

- 1. Do not let any sharp objects touch or rub the surface of the product.
- 2. When assemblying, do not let children play around the working area.
- 3. Please confirm all parts are correct before starting the assembly process.
- Do not tighten all bolts and screws completely until the entire unit has been assembled and set up.

## Step 1