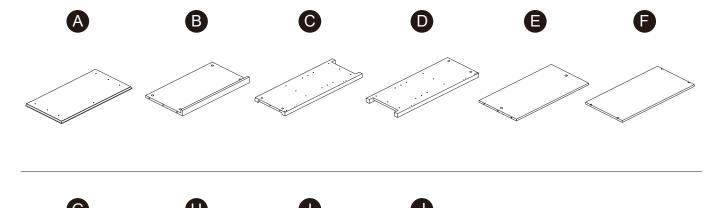

o:service@eleganthf.net

#### **INSTRUCCIONES PARA ARMAR-IMPORANT:**

Desempaque cuidadosamente e identifique cada componente antes de tartar de empezar su ensambladura. Verifique la lista de partes. Por favor tenga cuidado cuando arme la unidad y siempre coloque las piezas sobre una superficie plana, suave y limpia. Si necesita ayuda con el armado, envie un correo electzórico a service@eleganthf.net

#### **DIRECTIVES DE MONTAGE-IMPORTANT:**

Avant de commencer l'assemblage, déballez délicatement toutes les pièces et repérez-les sur la liste des pièces. Procédez avec soins durant l'assemblage et posez toujours les pièces sur une surface proper, douce et lisse. sie vouo plait e-mail á service@eleganthf.net

Thank you for choosing Teamson Home

## Exploded Drawing



### **Product Parts**





### **A** WARNING:

- 1. Do not let any sharp objects touch or rub the surface of the product.
- 2. When assemblying, do not let children play around the working area.
- 3. Please confirm all parts are correct before starting the assembly process.
- Do not tighten all bolts and screws completely until the entire unit has been assembled and set up.

## Hardware



2

3

4

5

6





Ø3\*15

13 pcs

10 pcs

10 pcs

10 pcs

1 pc

 $8 \, \mathrm{pcs}$ 

7

8

9



Ø3\*12 D=7



2 sets

18 pcs

4 pcs

## Step 1