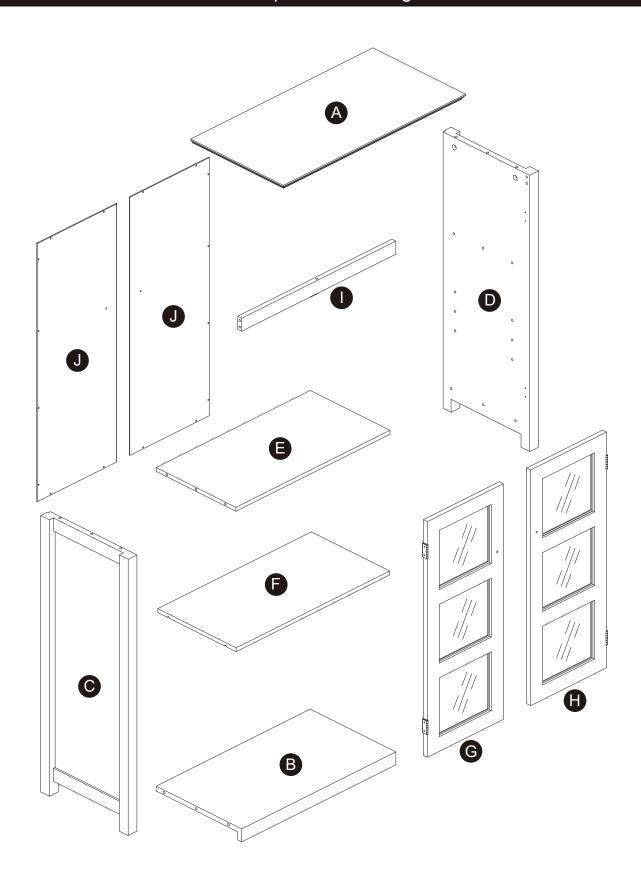

er with or please email to:service@eleganthf.net

#### **INSTRUCCIONES PARA ARMAR-IMPORANT:**

Desempaque cuidadosamente e identifique cada componente antes de tartar de empezar su ensambladura. Verifique la lista de partes. Por favor tenga cuidado cuando arme la unidad y siempre coloque las piezas sobre una superficie plana, suave y limpia. Si necesita ayuda con el armado, envie un correo electzórico a service@eleganthf.net

#### **DIRECTIVES DE MONTAGE-IMPORTANT:**

Avant de commencer l'assemblage, déballez délicatement toutes les pièces et repérez-les sur la liste des pièces. Procédez avec soins durant l'assemblage et posez toujours les pièces sur une surface proper, douce et lisse. sie vouo plait e-mail á service@eleganthf.net

Thank you for choosing Teamson Home

## Exploded Drawing



### **Product Parts**





### **A** WARNING:

- 1. Do not let any sharp objects touch or rub the surface of the product.
- 2. When assemblying, do not let children play around the working area.
- 3. Please confirm all parts are correct before starting the assembly process.
- Do not tighten all bolts and screws completely until the entire unit has been assembled and set up.

## Hardware



2

3

4

5

6





Ø3\*15

13 pcs

10 pcs

10 pcs

10 pcs

1 pc

 $8 \, \mathrm{pcs}$ 

7

8

9



Ø3\*12 D=7



2 sets

18 pcs

4 pcs

## Step 1