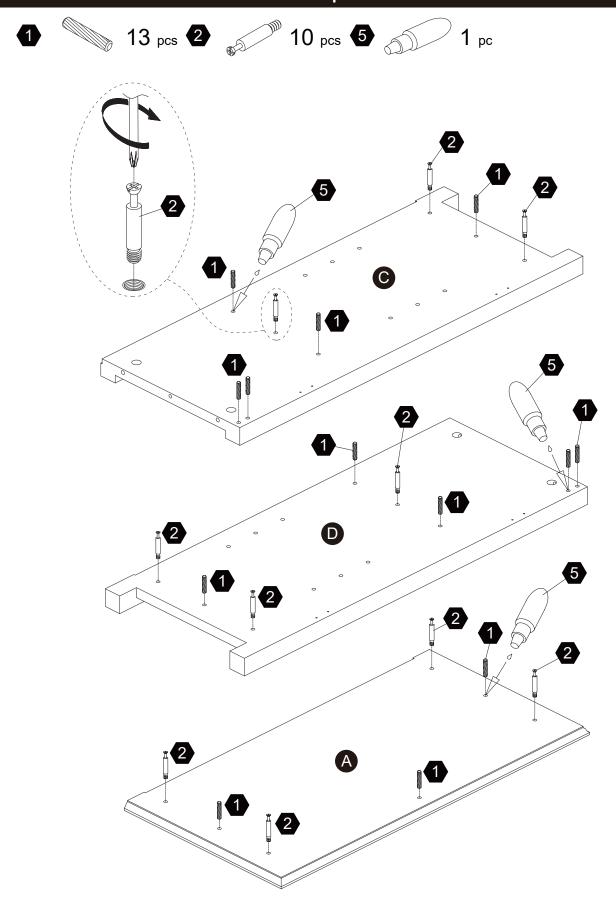

## Step 1

## Hardware

2

3

4

5

6

Ø3\*15

13 pcs

10 pcs

10 pcs

10 pcs

1 pc

 $8 \, \mathrm{pcs}$ 

7

8

9