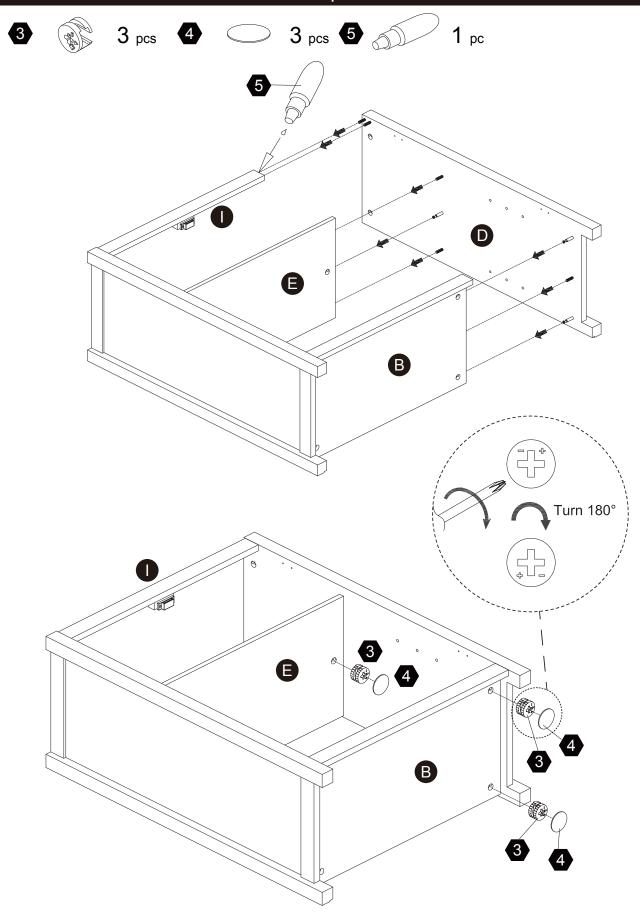

### **A** WARNING:

- 1. Do not let any sharp objects touch or rub the surface of the product.
- 2. When assemblying, do not let children play around the working area.
- 3. Please confirm all parts are correct before starting the assembly process.
- Do not tighten all bolts and screws completely until the entire unit has been assembled and set up.

## Step 1