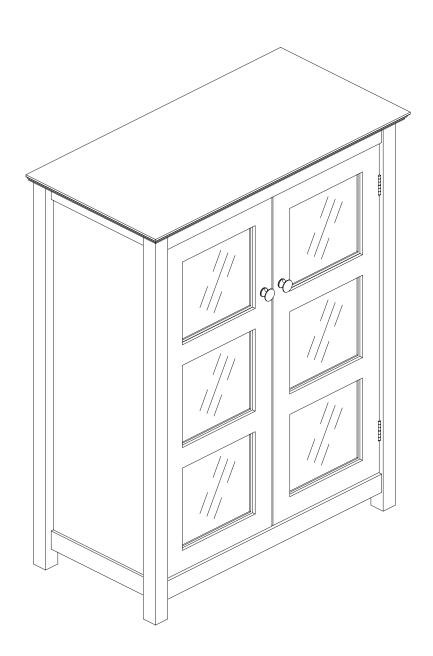

# **Elegant Home Fashions Rain glass floor cabinet with 2 glass doors**

**ELG-580** 

<sup>\*\*</sup> Got questions? Please have your product code (on the first page of this instruction, e.g. TD-12345A) and the order number ready, give us a call or email us through our customer care support! We are always ready to assist you!