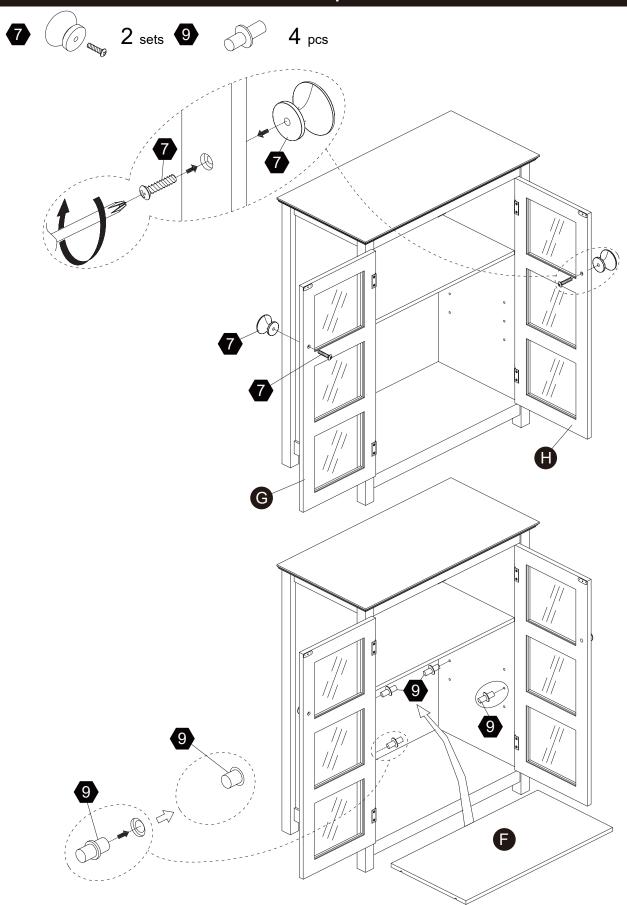

### **A** WARNING:

- 1. Do not let any sharp objects touch or rub the surface of the product.
- 2. When assemblying, do not let children play around the working area.
- 3. Please confirm all parts are correct before starting the assembly process.
- Do not tighten all bolts and screws completely until the entire unit has been assembled and set up.

## Step 1