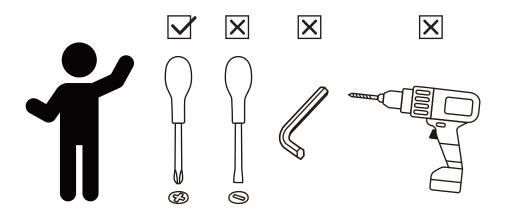

#### ASSEMBLY INSTRUCTIONS-IMPORTANT

Carefully unpack & identify each component before attempting to assemble. Refer to parts list. Please take care when assembling the unit and always set the parts on a clean, soft surface. If you require any assistance with assembly, parts, please call the company you place order with or please email to:service@eleganthf.net

#### **INSTRUCCIONES PARA ARMAR-IMPORANT:**

Desempaque cuidadosamente e identifique cada componente antes de tartar de empezar su ensambladura. Verifique la lista de partes. Por favor tenga cuidado cuando arme la unidad y siempre coloque las piezas sobre una superficie plana, suave y limpia. Si necesita ayuda con el armado, envie un correo electzórico a service@eleganthf.net

#### **DIRECTIVES DE MONTAGE-IMPORTANT:**

Avant de commencer l'assemblage, déballez délicatement toutes les pièces et repérez-les sur la liste des pièces. Procédez avec soins durant l'assemblage et posez toujours les pièces sur une surface proper, douce et lisse. sie vouo plait e-mail á service@eleganthf.net