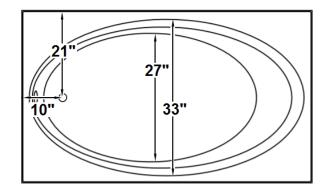

#### \*All dimensions are +/- 1/2" and subject to change without notice\* Confirm specifications before installation

63"

49"

# **Technical Information**

• Cut-Out Dimensions: 70" x 40"

72"

- Weight: 155 lbs.
- Water Depth to Overflow: 14 3/4"
- Water Operating Level: NA
- Water Capacity: 75 gal.
- Sump Dimension: 49" x 27"