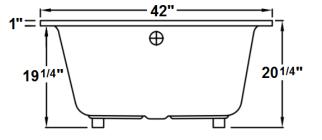

# **Technical Information**

• Cut-Out Dimensions: 70" x 40"

72"

- Weight: 155 lbs.
- Water Depth to Overflow: 14 3/4"
- Water Operating Level: NA
- Water Capacity: 75 gal.
- Sump Dimension: 49" x 27"