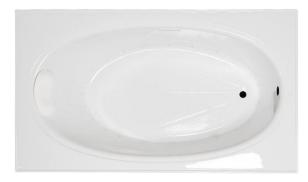

# EVERSON 2 72" x 42" Drop-In Acrylic Air Bath

### Features

- 20 high output later air jets
- Color-matched trim
- 12 Amp variable speed blower
- Pillow included
- Constructed of high-gloss durable acrylic
- Automatic purge cycle with timer
- Slip resistant, textured floor
- Pre-leveled base for easy installation
- Made in the USA