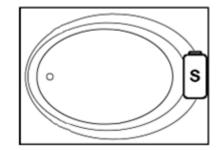

# EVERSON 2 72" x 42" Drop-In Acrylic Air Bath



### Features

- 20 high output later air jets
- Color-matched trim
- 12 Amp variable speed blower
- Pillow included
- Constructed of high-gloss durable acrylic
- Automatic purge cycle with timer
- Slip resistant, textured floor
- Pre-leveled base for easy installation
- Made in the USA



#### \*All dimensions are +/- 1/2" and subject to change without notice\* Confirm specifications before installation



63"

49"



#### Standard (S) Blower Location



# **Technical Information**

• Cut-Out Dimensions: 70" x 40"

72"

- Weight: 155 lbs.
- Water Depth to Overflow: 14 3/4"
- Water Operating Level: NA
- Water Capacity: 75 gal.
- Sump Dimension: 49" x 27"

## **Electrical Requirements.**

- Standard Blower: 12 Amps
- 20amp Dedicated GFCI required