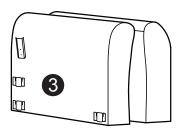

toll - free customer service line.

Need parts or assistance?

Please call:

866-626-7826

For prompt, reliable service; please have your assembly manual ready.

**Date of Purchase** 

\_\_\_/\_\_/\_\_

**Product Code** 

## **WARNING**

- This product has been designed for seating three (3) averages adult. To prevent injury and damage to this unit, PROHIBIT jumping on it.
- This product is designed for home use and not intended for commercial use.
- Children under the age of 5, small infants and babies should not sleep alone on this product for safety reasons.
- Recommended # of people needed for handling: 2 (however it is always better to have an extra hand.)
- THIS INSTRUCTION BOOKLET CONTAINS IMPORTANT SAFETY INFORMATION. PLEASE READ AND KEEP FOR FUTURE REFERENCE.





Backrest QTY:1



Arm QTY:1 Pair



Leg QTY:4



M10 Washer (Outer Dim : 45mm

QTY:4

## Step 1:



Step 2:



Step 3:



Step 4:



Step 5: