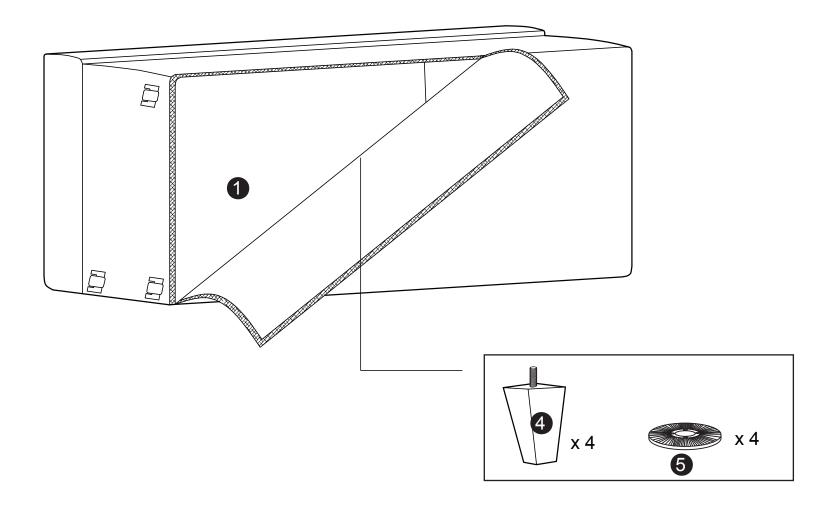

Backrest QTY:1

Arm QTY:1 Pair

Leg QTY:4

M10 Washer (Outer Dim : 45mm

QTY:4

## Step 1:

Step 2:

Step 3:

Step 4:

Step 5: