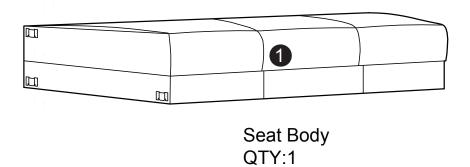

r damaged, call our toll - free customer service line.

Need parts or assistance?

Please call:

866-626-7826

For prompt, reliable service; please have your assembly manual ready.

**Date of Purchase** 

\_\_\_/\_\_/\_\_

**Product Code** 

## **WARNING**

- This product has been designed for seating three (3) averages adult. To prevent injury and damage to this unit, PROHIBIT jumping on it.
- This product is designed for home use and not intended for commercial use.
- Children under the age of 5, small infants and babies should not sleep alone on this product for safety reasons.
- Recommended # of people needed for handling: 2 (however it is always better to have an extra hand.)
- THIS INSTRUCTION BOOKLET CONTAINS IMPORTANT SAFETY INFORMATION. PLEASE READ AND KEEP FOR FUTURE REFERENCE.





Backrest QTY:1



Arm QTY:1 Pair



Leg QTY:4



M10 Washer (Outer Dim : 45mm

QTY:4

## Step 1:



Step 2:



Step 3:



Step 4:



Step 5: