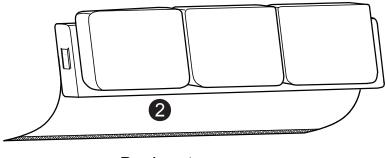

damaged, call our toll - free customer service line.

Need parts or assistance?

Please call:

866-626-7826

For prompt, reliable service; please have your assembly manual ready.

**Date of Purchase** 

\_\_\_/\_\_/\_\_

**Product Code** 

## **WARNING**

- This product has been designed for seating three (3) averages adult. To prevent injury and damage to this unit, PROHIBIT jumping on it.
- This product is designed for home use and not intended for commercial use.
- Children under the age of 5, small infants and babies should not sleep alone on this product for safety reasons.
- Recommended # of people needed for handling: 2 (however it is always better to have an extra hand.)
- THIS INSTRUCTION BOOKLET CONTAINS IMPORTANT SAFETY INFORMATION. PLEASE READ AND KEEP FOR FUTURE REFERENCE.





Backrest QTY:1



Arm QTY:1 Pair



Leg QTY:4



M10 Washer (Outer Dim : 45mm

QTY:4

## Step 1:



Step 2:



Step 3:



Step 4:



Step 5: