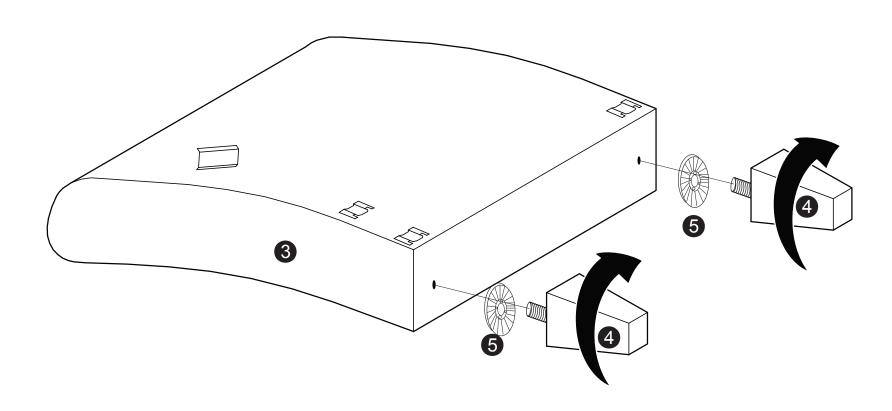

Backrest QTY:1

Arm QTY:1 Pair

Leg QTY:4

M10 Washer (Outer Dim : 45mm

QTY:4

## Step 1:

Step 2:

Step 3:

Step 4:

Step 5: