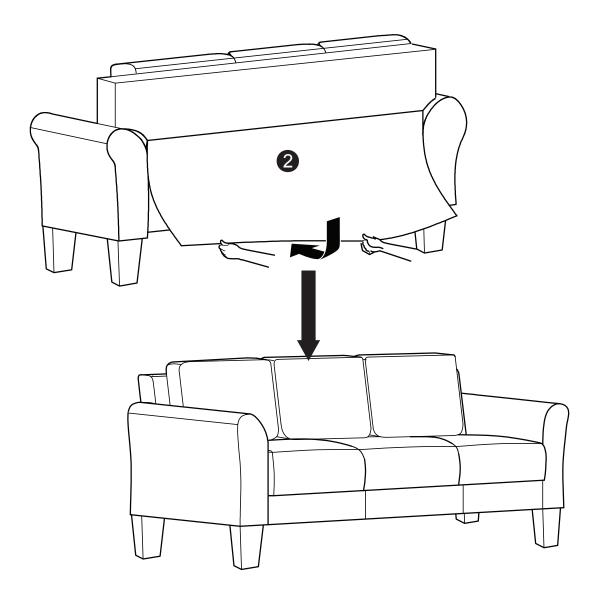

e have your assembly manual ready.

**Date of Purchase** 

\_\_\_/\_\_/\_\_

**Product Code** 

## **WARNING**

- This product has been designed for seating three (3) averages adult. To prevent injury and damage to this unit, PROHIBIT jumping on it.
- This product is designed for home use and not intended for commercial use.
- Children under the age of 5, small infants and babies should not sleep alone on this product for safety reasons.
- Recommended # of people needed for handling: 2 (however it is always better to have an extra hand.)
- THIS INSTRUCTION BOOKLET CONTAINS IMPORTANT SAFETY INFORMATION. PLEASE READ AND KEEP FOR FUTURE REFERENCE.





Backrest QTY:1



Arm QTY:1 Pair



Leg QTY:4



M10 Washer (Outer Dim : 45mm

QTY:4

## Step 1:



Step 2:



Step 3:



Step 4:



Step 5: