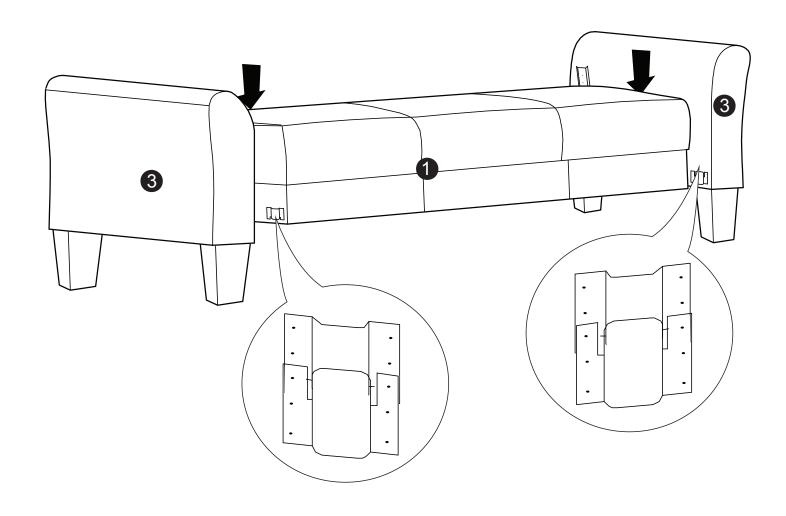

eliable service; please have your assembly manual ready.

**Date of Purchase** 

\_\_\_/\_\_/\_\_

**Product Code** 

## **WARNING**

- This product has been designed for seating three (3) averages adult. To prevent injury and damage to this unit, PROHIBIT jumping on it.
- This product is designed for home use and not intended for commercial use.
- Children under the age of 5, small infants and babies should not sleep alone on this product for safety reasons.
- Recommended # of people needed for handling: 2 (however it is always better to have an extra hand.)
- THIS INSTRUCTION BOOKLET CONTAINS IMPORTANT SAFETY INFORMATION. PLEASE READ AND KEEP FOR FUTURE REFERENCE.





Backrest QTY:1



Arm QTY:1 Pair



Leg QTY:4



M10 Washer (Outer Dim : 45mm

QTY:4

## Step 1:



Step 2:



Step 3:



Step 4:



Step 5: