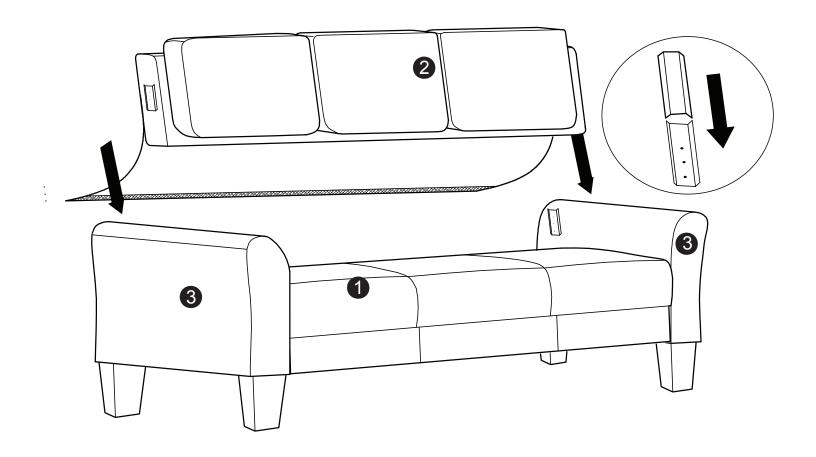

vice; please have your assembly manual ready.

**Date of Purchase** 

\_\_\_/\_\_/\_\_

**Product Code** 

## **WARNING**

- This product has been designed for seating three (3) averages adult. To prevent injury and damage to this unit, PROHIBIT jumping on it.
- This product is designed for home use and not intended for commercial use.
- Children under the age of 5, small infants and babies should not sleep alone on this product for safety reasons.
- Recommended # of people needed for handling: 2 (however it is always better to have an extra hand.)
- THIS INSTRUCTION BOOKLET CONTAINS IMPORTANT SAFETY INFORMATION. PLEASE READ AND KEEP FOR FUTURE REFERENCE.





Backrest QTY:1



Arm QTY:1 Pair



Leg QTY:4



M10 Washer (Outer Dim : 45mm

QTY:4

## Step 1:



Step 2:



Step 3:



Step 4:



Step 5: