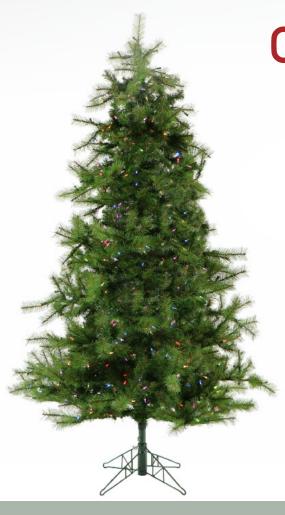

Christmas Time produces the most realistic artificial Christmas trees on the market, featuring all the long-term benefits that come with owning an artificial tree. No more shopping, chopping, and paying for a live Christmas tree again. Simply unfold out of storage, fluff and decorate!

Our Colorado Pine Collection features a slim, mixed-branch silhouette with short needles and all-metal hinged branch construction. The lifelike foliage is constructed with non-allergenic and flame-retardant materials. Multiple hues of green produce a truly unique, lifelike display.

- Full traditional silhouette
- Short, high-quality PVC needles
- Stands 7-ft. high with 52-in. diameter
- Hinged branch construction 1040 tips
- Metal stand included
- Flame-retardant and non-allergenic