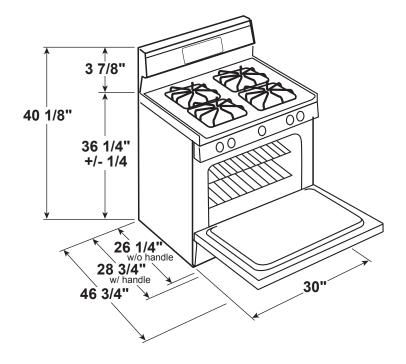

### **DIMENSIONS AND INSTALLATION INFORMATION (IN INCHES)**

ELECTRICAL RATING: 120V, 60Hz, 3A

Installation Information: Before installing, consult installation instructions packed with product for current dimensional data.

All GE Appliances ranges are equipped with an Anti-Tip device. The installation of this device is an important, required step in the installation of the range.