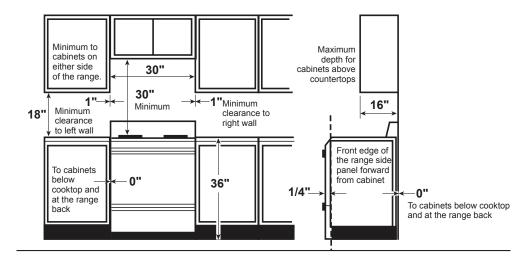

### **DIMENSIONS AND INSTALLATION INFORMATION (IN INCHES)**

ELECTRICAL RATING: 120V, 60Hz, 3A

Installation Information: Before installing, consult installation instructions packed with product for current dimensional data.

All GE Appliances ranges are equipped with an Anti-Tip device. The installation of this device is an important, required step in the installation of the range.