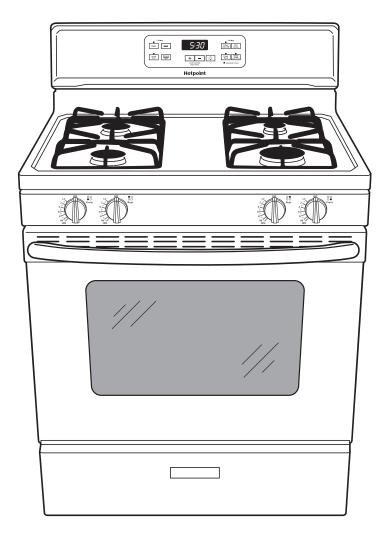

#### **FEATURES AND BENEFITS**

Standard clean oven – Smooth surface and rounded corners make clean-up quick and easy

4.8 cu. ft. oven capacity - Enough room to cook an entire meal at once

All purpose burners

Porcelain upswept cooktop – Raised edges contain spills, while the surface is easy to wipe clean

Lift-up cooktop - Access messes under the cooktop for easy cleanability

Easy clean subtop – Porcelain enameled subtop collects spills and messes for easy cleaning  $\,$ 

Standard grates - Hold cookware securely over burners

Two oven racks - Durable to securely hold any cookware

One-piece durable handle

Broiler drawer - Delivers high concentrated heat for crisping and browning

Model RGBS100DMWW - White

Model RGBS100DMBB - Black