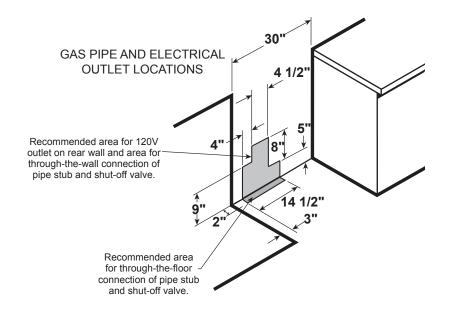

### **DIMENSIONS AND INSTALLATION INFORMATION (IN INCHES)**

ELECTRICAL RATING: 120V, 60Hz, 3A

Installation Information: Before installing, consult installation instructions packed with product for current dimensional data.