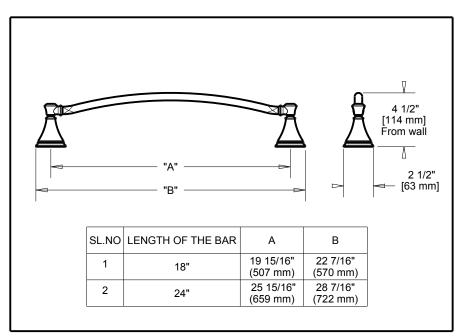

## **ACCESSORIES**

- Cassidy<sup>™</sup> Bath Collection
- Towel Bar

| <b>Submitted Model No.:</b> |  |
|-----------------------------|--|
|                             |  |

Specific Features: \_



## **STANDARD SPECIFICATIONS:**

- Wood blocking is preferable behind all wall surfaces. If wood blocking is not available, the following fasteners are suggested: Tile/Masonry-Plastic or lead
- Anchors Plaster/drywall-Toggle bolts.

   Mounting hardware and mounting template included with product.

## **WARRANTY**

- Limited Lifetime Warranty to the original consumer purchaser to be free from defects in material and workmanship.

  • Limited Lifetime Warranty for usage in all industrial,
- commercial and business applications.