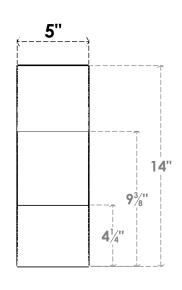

## ITEM NUMBER: BRCURO050X10000X14000CARRCPR

5"W X 10"D X 14"H CARMEL ROUGH CEDAR WOODGRAIN OPEN TIMBERTHANE BRACE, PRIMED TAN

**SIDE PROFILE** 

**FRONT PROFILE** 

**ISOMETRIC** 

**EKENA MILLWORK** 2300 WEST MAIN ST. CLARKSVILLE, TX 75426 TOLL FREE: 866-607-0453 WWW.EKENAMILLWORK.COM