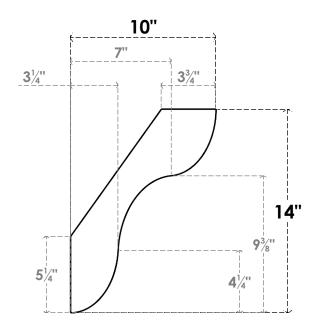

## ITEM NUMBER: BRCURO050X10000X14000CARRCPR

5"W X 10"D X 14"H CARMEL ROUGH CEDAR WOODGRAIN OPEN TIMBERTHANE BRACE, PRIMED TAN

**SIDE PROFILE** 

**FRONT PROFILE** 

**ISOMETRIC** 

**EKENA MILLWORK** 2300 WEST MAIN ST. CLARKSVILLE, TX 75426 TOLL FREE: 866-607-0453 WWW.EKENAMILLWORK.COM