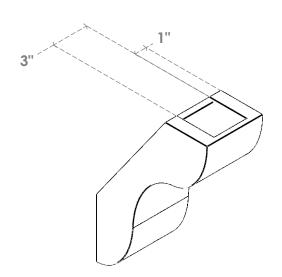

## ITEM NUMBER: BRCURO050X10000X14000CARRCPR

5"W X 10"D X 14"H CARMEL ROUGH CEDAR WOODGRAIN OPEN TIMBERTHANE BRACE, PRIMED TAN

**SIDE PROFILE** 

**FRONT PROFILE** 

**ISOMETRIC** 

**EKENA MILLWORK** 2300 WEST MAIN ST. CLARKSVILLE, TX 75426 TOLL FREE: 866-607-0453 WWW.EKENAMILLWORK.COM