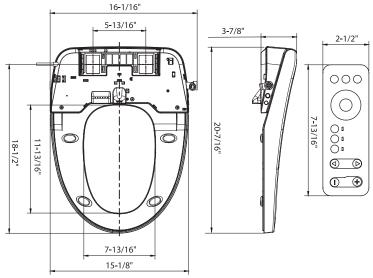

#### **MEASUREMENTS**

| PACKAGING               |                          |
|-------------------------|--------------------------|
| <b>SKU</b> SB-EL1000    |                          |
| UPC Code                | 732291 500036            |
| Packaging Type          | Kraft Corrugated         |
| Packaging<br>Dimensions | 22" W<br>23" H<br>7.5" D |
| Packaging Weight        | 11.9 LBS                 |